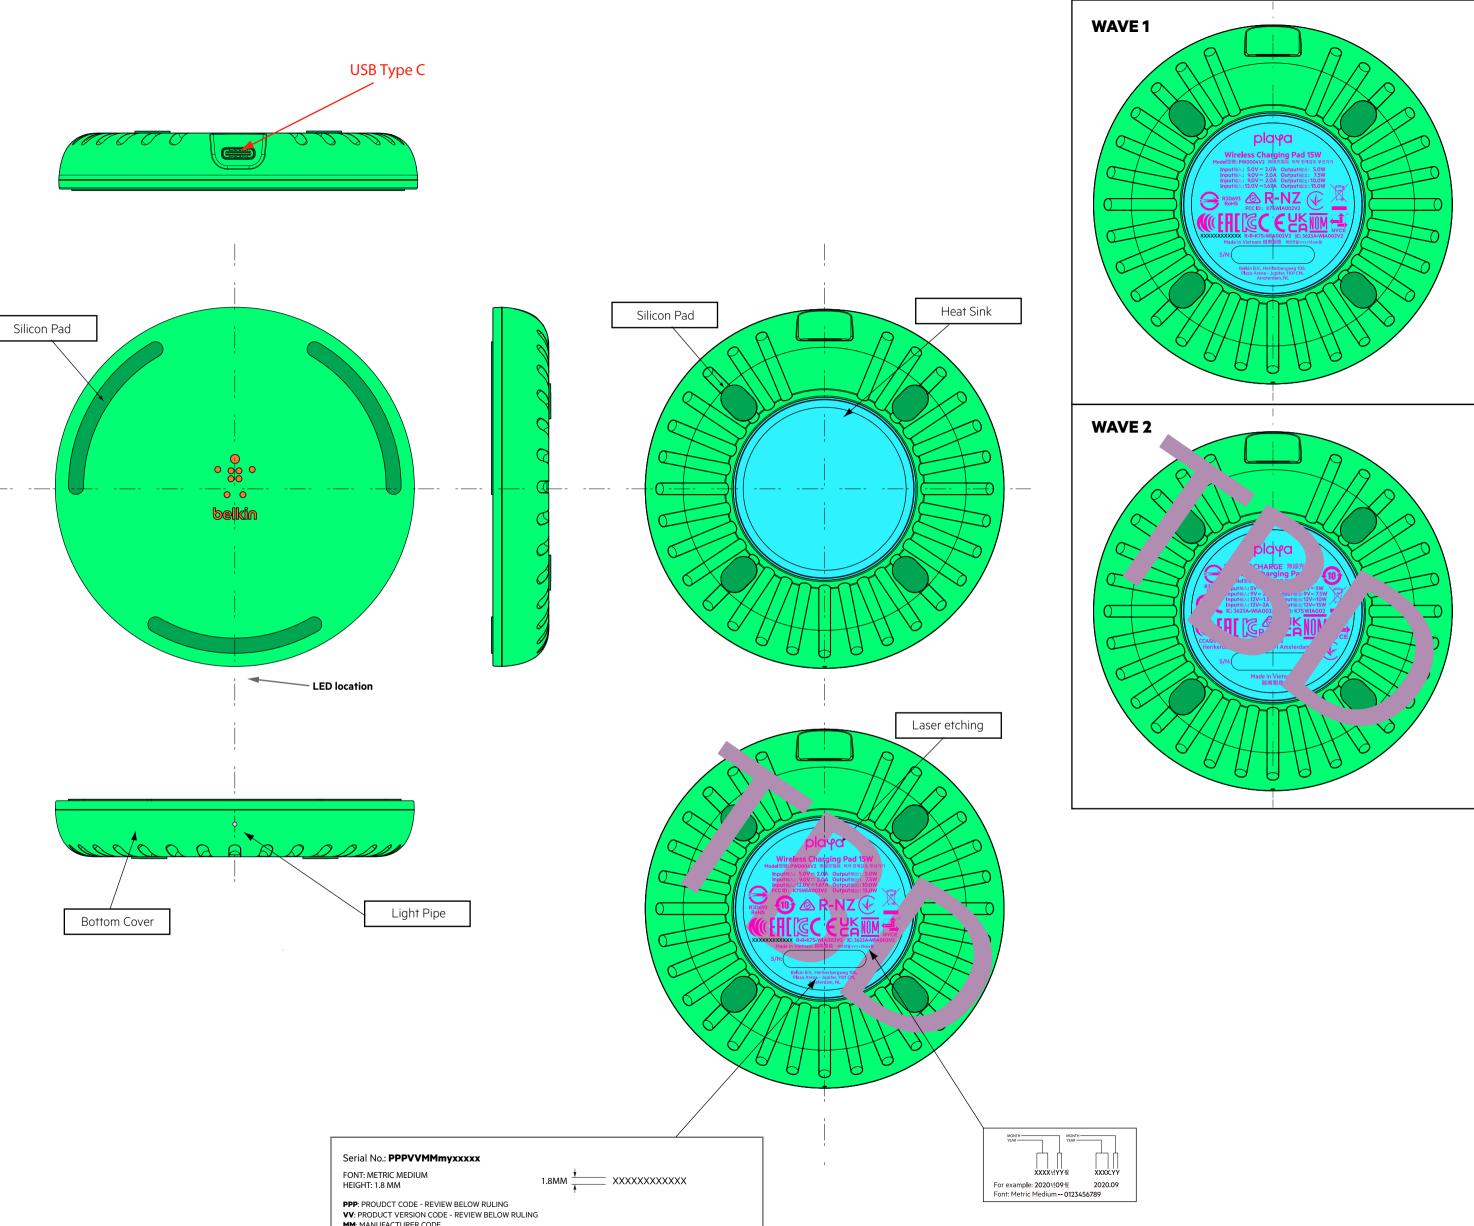

White Version

**Black Version** 

| Belkin Logo                                          | Belkin Logo                                          |  |
|------------------------------------------------------|------------------------------------------------------|--|
| Deboss 0.12mm                                        | Deboss 0.12mm                                        |  |
| Texture: High Polish SPi-A1                          | Texture: High Polish SPi-A1                          |  |
| Silicone Pad - Snowcap White - sample to be provided | Silicone Pad - Midnight Black- sample to be provided |  |
| Material: Sheet Silicone 50A diecut                  | Material: Sheet Silicone 50A diecut                  |  |
| Texture: VDI-15 or matte finish                      | Texture: VDI-15 or matte finish                      |  |
| Light pipe                                           | Light pipe                                           |  |
| Material: Clear PC                                   | Material: Clear PC                                   |  |
| Texture: VDI 21 on visible surface only.             | Texture:VDI 21 on visible surface only.              |  |
| All other parts of lightpipe should be high polish   | All other parts of lightpipe should be high polish   |  |
| Top Housing - Snowcap White - sample to be provided  | Top Housing - Midnight Black- sample to be provided  |  |
| Material: PC/ABS                                     | Material: PC/ABS                                     |  |
| Texure: YS 20042 B                                   | Texure: YS 20042 B                                   |  |
| Heat sink - Snowcap White                            | Heat sink - Midnight Black                           |  |
| Material: AL-5052, treatment of aluminum anode       | Material: AL-5052, treatment of aluminum anode       |  |
| Texure: SpinSpin                                     | Texure: Spin                                         |  |