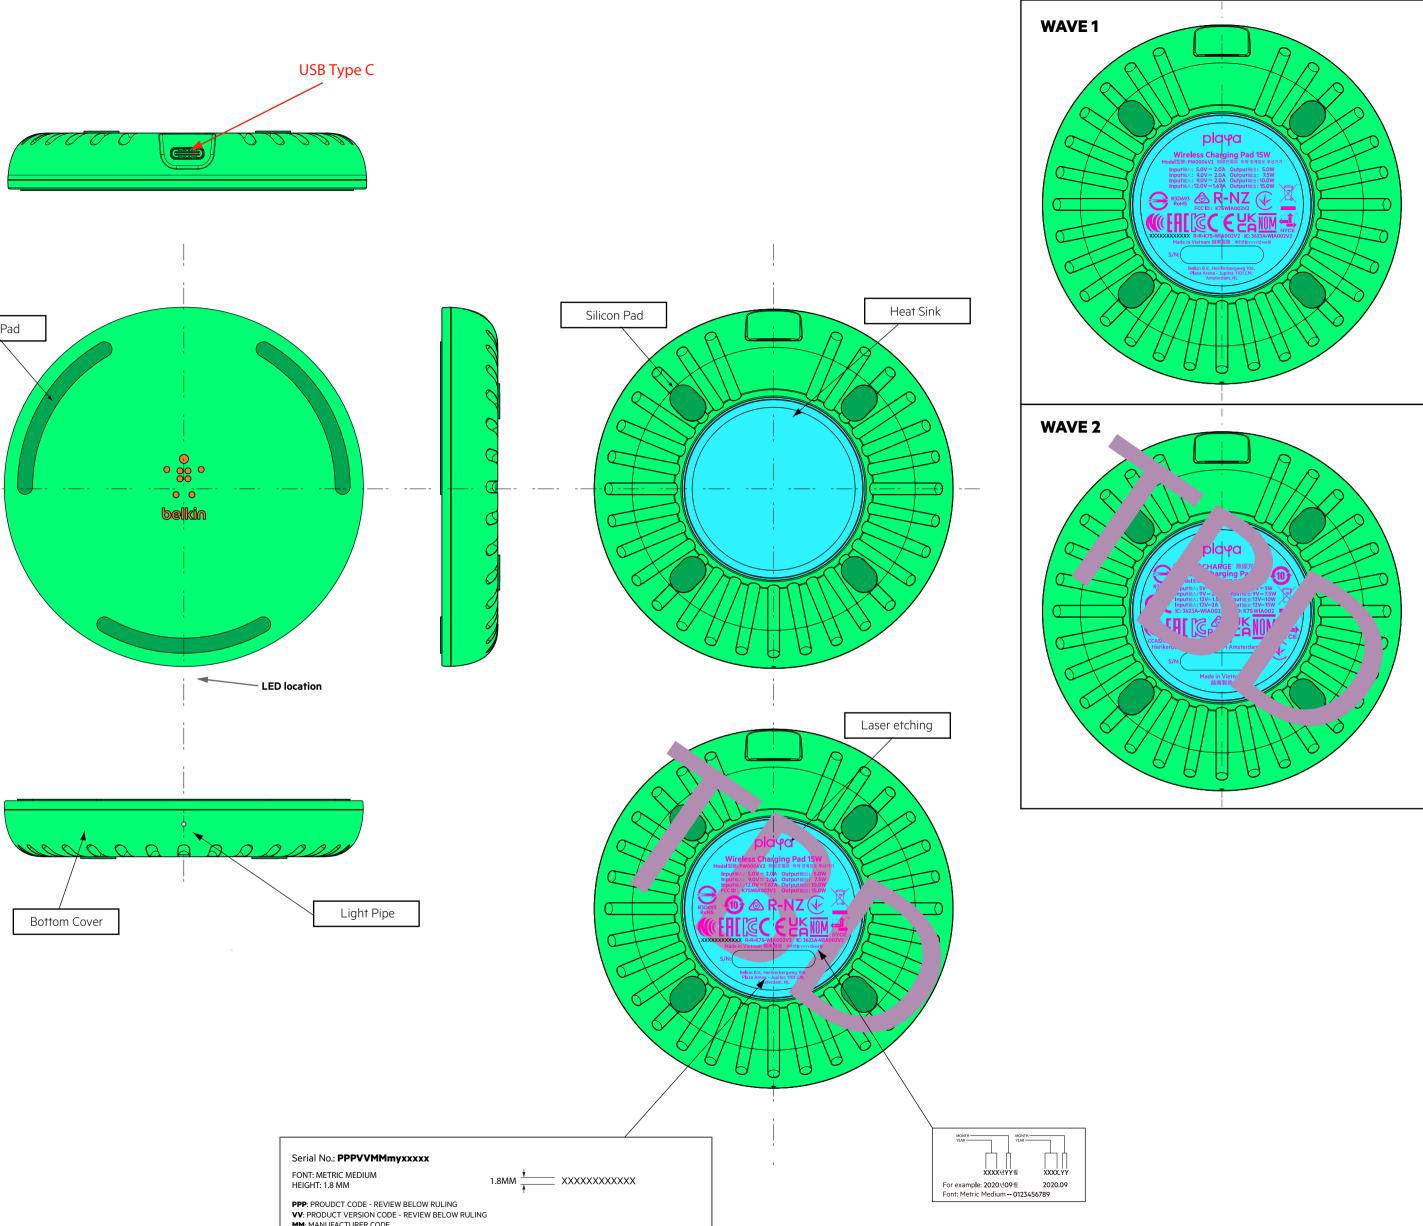

White Version

**Black Version** 

| Belkin Logo                                          | Belkin Logo                                          |  |
|------------------------------------------------------|------------------------------------------------------|--|
| Deboss 0.12mm                                        | Deboss 0.12mm                                        |  |
| Texture: High Polish SPi-A1                          | Texture: High Polish SPi-A1                          |  |
| Silicone Pad - Snowcap White - sample to be provided | Silicone Pad - Midnight Black- sample to be provided |  |
| Material: Sheet Silicone 50A diecut                  | Material: Sheet Silicone 50A diecut                  |  |
| Texture: VDI-15 or matte finish                      | Texture: VDI-15 or matte finish                      |  |
| Light pipe                                           | Light pipe                                           |  |
| Material: Clear PC                                   | Material: Clear PC                                   |  |
| Texture: VDI 21 on visible surface only.             | Texture:VDI 21 on visible surface only.              |  |
| All other parts of lightpipe should be high polish   | All other parts of lightpipe should be high polish   |  |
| Top Housing - Snowcap White - sample to be provided  | Top Housing - Midnight Black- sample to be provided  |  |
| Material: PC/ABS                                     | Material: PC/ABS                                     |  |
| Texure: YS 20042 B                                   | Texure: YS 20042 B                                   |  |
| Heat sink - Snowcap White                            | Heat sink - Midnight Black                           |  |
| Material: AL-5052, treatment of aluminum anode       | Material: AL-5052, treatment of aluminum anode       |  |
| Texure: SpinSpin                                     | Texure: Spin                                         |  |