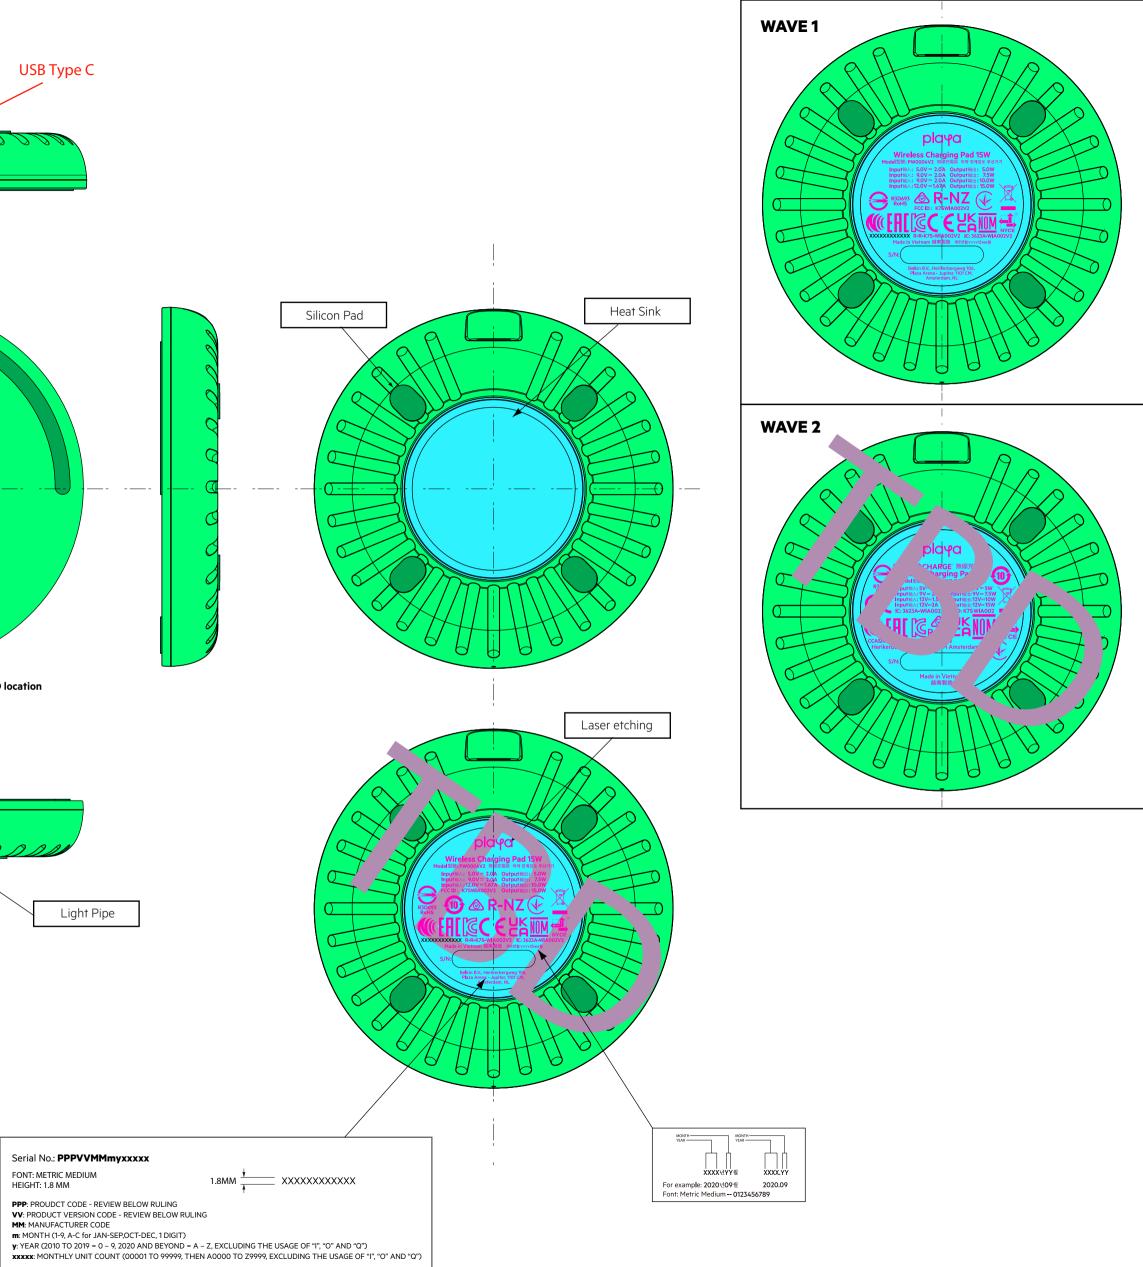

White Version

**Black Version** 

| Belkin Logo                                          | Belkin Logo                                          |  |
|------------------------------------------------------|------------------------------------------------------|--|
| Deboss 0.12mm                                        | Deboss 0.12mm                                        |  |
| Texture: High Polish SPi-A1                          | Texture: High Polish SPi-A1                          |  |
| Silicone Pad - Snowcap White - sample to be provided | Silicone Pad - Midnight Black- sample to be provided |  |
| Material: Sheet Silicone 50A diecut                  | Material: Sheet Silicone 50A diecut                  |  |
| Texture: VDI-15 or matte finish                      | Texture: VDI-15 or matte finish                      |  |
| Light pipe                                           | Light pipe                                           |  |
| Material: Clear PC                                   | Material: Clear PC                                   |  |
| Texture: VDI 21 on visible surface only.             | Texture:VDI 21 on visible surface only.              |  |
| All other parts of lightpipe should be high polish   | All other parts of lightpipe should be high polish   |  |
| Top Housing - Snowcap White - sample to be provided  | Top Housing - Midnight Black- sample to be provided  |  |
| Material: PC/ABS                                     | Material: PC/ABS                                     |  |
| Texure: YS 20042 B                                   | Texure: YS 20042 B                                   |  |
| Heat sink - Snowcap White                            | Heat sink - Midnight Black                           |  |
| Material: AL-5052, treatment of aluminum anode       | Material: AL-5052, treatment of aluminum anode       |  |
| Texure: SpinSpin                                     | Texure: Spin                                         |  |