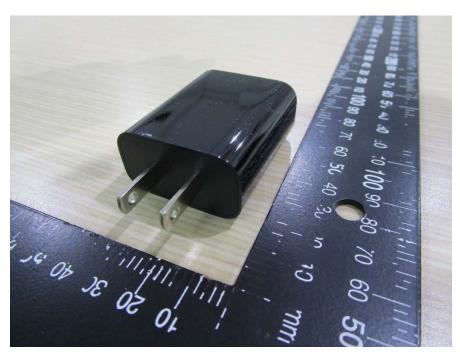

### Model: DSA-18QFB FUS A (Black)

: 5 of 16 Page

Issued date : January 15, 2020

**Underwriters Laboratories Taiwan Co., Ltd.**Building B and Building E, No. 372-7, Sec. 4, Zhongxing Rd., Zhudong Township, Hsinchu County, Taiwan