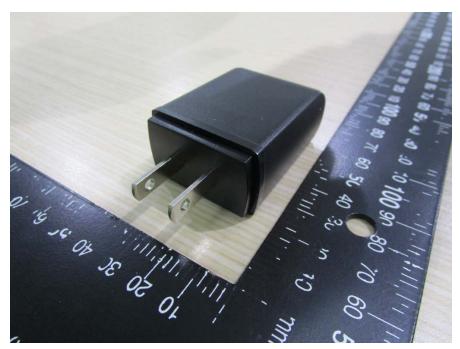

### Model: DSA-18QFB FUS A (Black)

: 5 of 16 Page

Issued date : January 15, 2020

**Underwriters Laboratories Taiwan Co., Ltd.**Building B and Building E, No. 372-7, Sec. 4, Zhongxing Rd., Zhudong Township, Hsinchu County, Taiwan