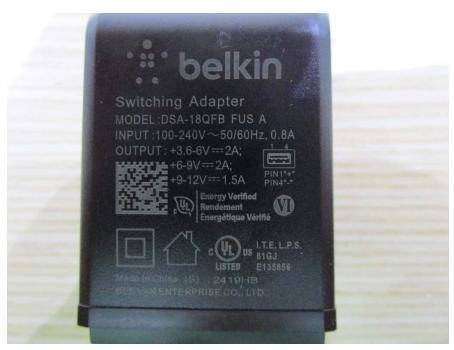

### Model: DSA-18QFB FUS A (Black)

: 5 of 16 Page

Issued date : January 15, 2020

**Underwriters Laboratories Taiwan Co., Ltd.**Building B and Building E, No. 372-7, Sec. 4, Zhongxing Rd., Zhudong Township, Hsinchu County, Taiwan