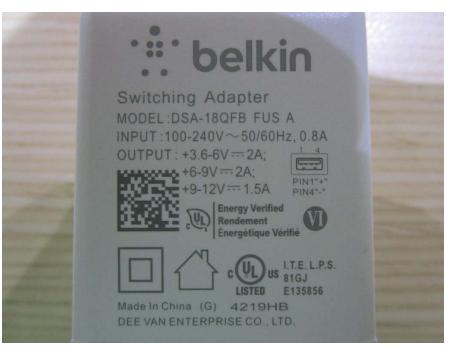

### Model: DSA-18QFB FUS A (Black)

: 5 of 16 Page

Issued date : January 15, 2020

**Underwriters Laboratories Taiwan Co., Ltd.**Building B and Building E, No. 372-7, Sec. 4, Zhongxing Rd., Zhudong Township, Hsinchu County, Taiwan