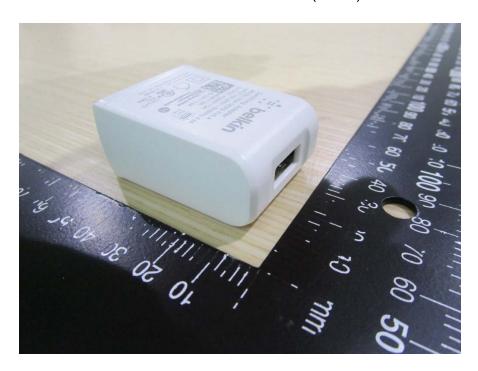

### Model: DSA-18QFB FUS A (Black)

: 5 of 16 Page

Issued date : January 15, 2020

**Underwriters Laboratories Taiwan Co., Ltd.**Building B and Building E, No. 372-7, Sec. 4, Zhongxing Rd., Zhudong Township, Hsinchu County, Taiwan