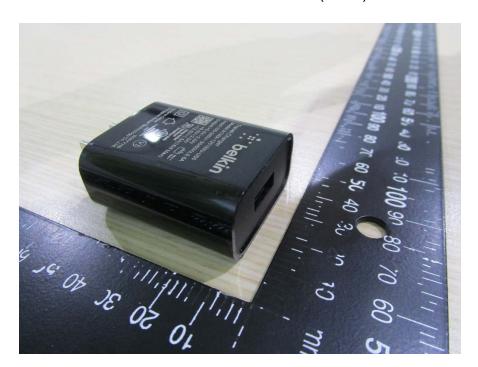

### Model: DSA-18QFB FUS A (Black)

: 5 of 16 Page

Issued date : January 15, 2020

**Underwriters Laboratories Taiwan Co., Ltd.**Building B and Building E, No. 372-7, Sec. 4, Zhongxing Rd., Zhudong Township, Hsinchu County, Taiwan