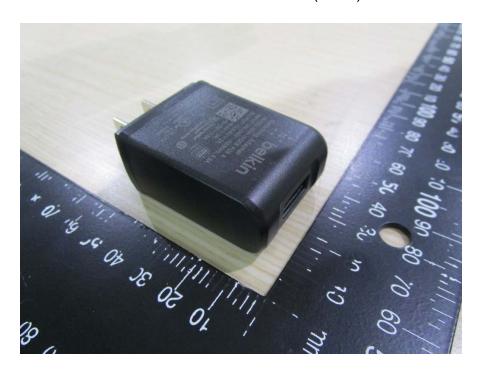

### Model: DSA-18QFB FUS A (Black)

: 5 of 16 Page

Issued date : January 15, 2020

**Underwriters Laboratories Taiwan Co., Ltd.**Building B and Building E, No. 372-7, Sec. 4, Zhongxing Rd., Zhudong Township, Hsinchu County, Taiwan