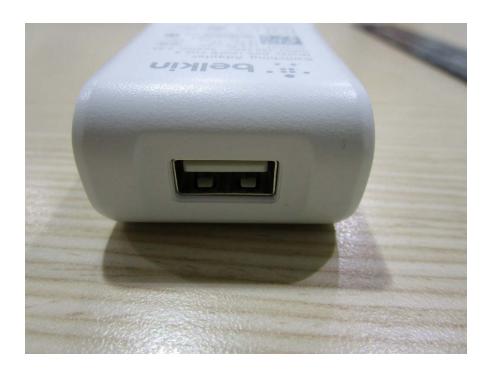

### Model: DSA-18QFB FUS A (Black)

: 5 of 16 Page

Issued date : January 15, 2020

**Underwriters Laboratories Taiwan Co., Ltd.**Building B and Building E, No. 372-7, Sec. 4, Zhongxing Rd., Zhudong Township, Hsinchu County, Taiwan