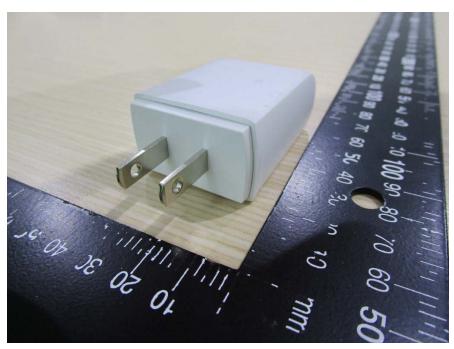

### Model: DSA-18QFB FUS A (Black)

: 5 of 16 Page

Issued date : January 15, 2020

**Underwriters Laboratories Taiwan Co., Ltd.**Building B and Building E, No. 372-7, Sec. 4, Zhongxing Rd., Zhudong Township, Hsinchu County, Taiwan