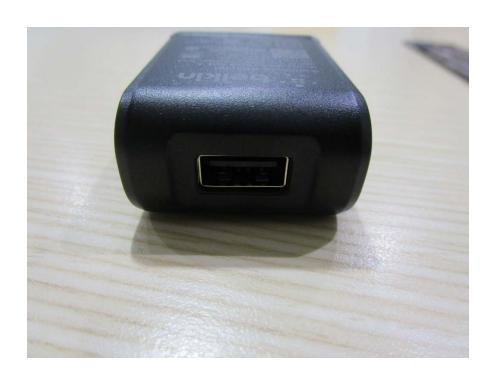

### Model: DSA-18QFB FUS A (Black)

: 5 of 16 Page

Issued date : January 15, 2020

**Underwriters Laboratories Taiwan Co., Ltd.**Building B and Building E, No. 372-7, Sec. 4, Zhongxing Rd., Zhudong Township, Hsinchu County, Taiwan