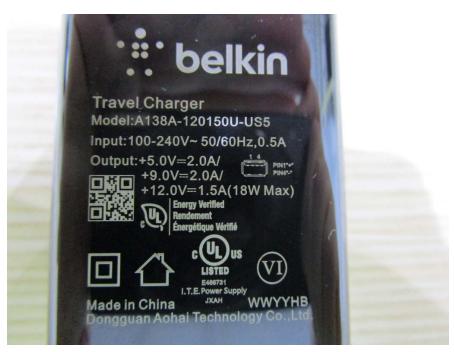

# Model: DSA-18QFB FUS A (White)

Facsimile (FAX) :+886-3-583-7948

Page : 7 of 16

Issued date : January 15, 2020

: 8 of 16 Page

Issued date : January 15, 2020

Model: A138A-120150U-US5 (Black)

: 9 of 16 Page

Issued date : January 15, 2020

**Underwriters Laboratories Taiwan Co., Ltd.**Building B and Building E, No. 372-7, Sec. 4, Zhongxing Rd., Zhudong Township, Hsinchu County, Taiwan

:+886-2-7737-3000 Telephone Facsimile (FAX ) :+886-3-583-7948