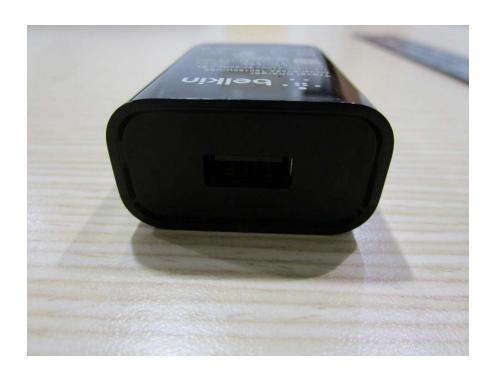

### Model: DSA-18QFB FUS A (Black)

: 5 of 16 Page

Issued date : January 15, 2020

**Underwriters Laboratories Taiwan Co., Ltd.**Building B and Building E, No. 372-7, Sec. 4, Zhongxing Rd., Zhudong Township, Hsinchu County, Taiwan