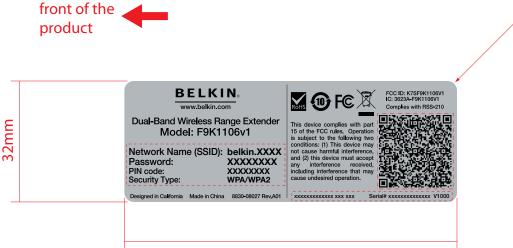

## BELKIN INNOVATION DESIGN GROUP

IDA-000084

ID LABEL GRAPHICS

F9K1106 [US]

**DUAL-BAND WIRELESS** RANGE EXTENDER

**REVISION: A01** 

DATE: 08/19/2011

**REVISION NOTES:** A00: initial release

A01: C-tick, CE! and GOST-R removed to separate

US and EMEA/ANZ labels

DESIGNER: [YI]

ALL DIMENSIONS IN [mm].

SCALE 1:1

LABEL MATERIAL:

Mylar with Matte PP finish

**ELEMENTS SHOWN IN GRAY:** 

PANTONE 429C

**ELEMENTS SHOWN IN BLACK:** 

**BLACK** 

ALL TEXTS ARE:

**HELVETICA NEUE 65 MEDIUM** 

DO NOT MAKE CHANGES WITHOUT PERMISSION FROM BELKIN IDG.

88mm

Network Name (SSID): belkin.XXXX Password: XXXXXXX PIN code: XXXXXXXX Security Type: WPA/WPA2

19x19mm QR Code (\*QR code shown is for place holder only. Exact contents to be specified by Belkin in a separate document.)

**R2.5mm** 

xxxxxxxxxxxx xxx Xxx Serial# xxxxxxxxxxxx V1000 — (factory batch# if needed)

Elements within red boxes are to be printed in BLACK on pre-printed label at the factory.

\*\*\* Please keep the printed element within those red boxes \*\*\*