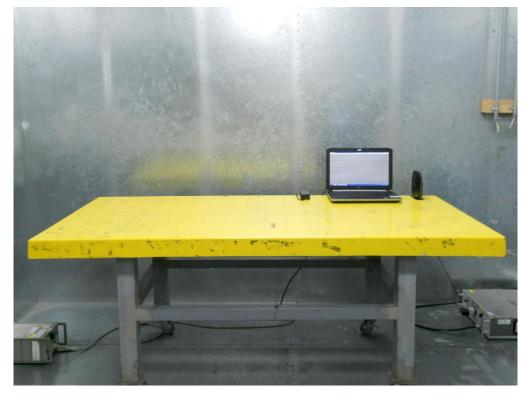

## 1 Photographs of Conducted Emissions Test Configuration

Mode 1

#### **FRONT VIEW**

**REAR VIEW** 

Page No. : A2 of A6
FCC ID : K7SF9K1102V2

**SIDE VIEW** 

Page No. : A3 of A6 FCC ID : K7SF9K1102V2