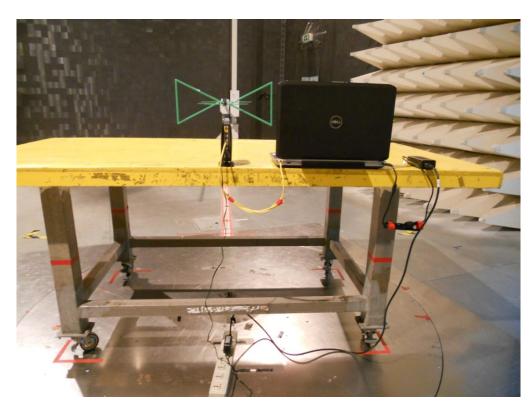

#### For radiated emissions 30MHz~1GHz

**FRONT VIEW** 

**REAR VIEW** 

Page No. : A5 of A6 FCC ID : K7SF9K1102V2