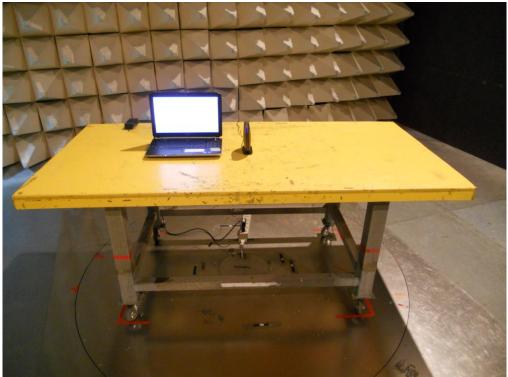

### 2 Photographs of Radiated Emissions Test Configuration

For radiated emissions 9kHz~30MHz

**FRONT VIEW** 

**REAR VIEW** 

Page No. : A4 of A6 FCC ID : K7SF9K1102V2