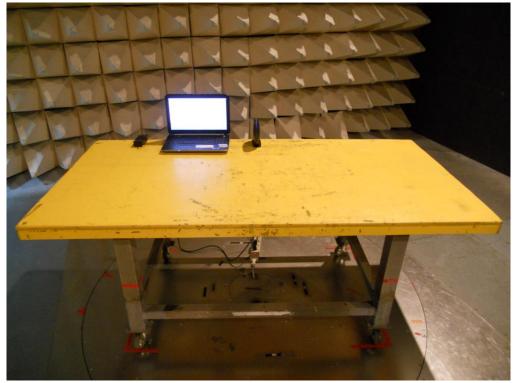

### 2 Photographs of Radiated Emissions Test Configuration

For radiated emissions 9kHz~30MHz

**FRONT VIEW** 

**REAR VIEW** 

Page No. : A4 of A6 FCC ID : K7SF9K1102V2