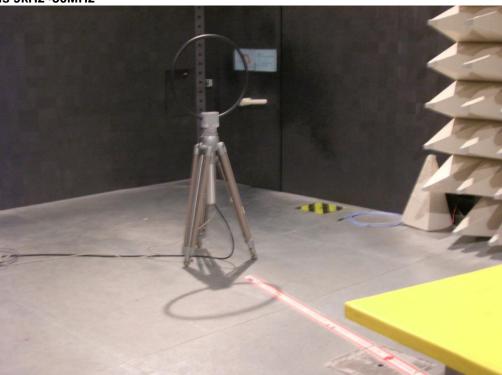

### 2 Photographs of Radiated Emissions Test Configuration

For radiated emissions 9kHz~30MHz

**FRONT VIEW** 

**REAR VIEW** 

Page No. : A4 of A6 FCC ID : K7SF9K1102V2

#### For radiated emissions 30MHz~1GHz

**FRONT VIEW** 

**REAR VIEW** 

Page No. : A5 of A6 FCC ID : K7SF9K1102V2

### For radiated emissions above 1GHz

**FRONT VIEW** 

**REAR VIEW** 

Page No. : A6 of A6 FCC ID : K7SF9K1102V2