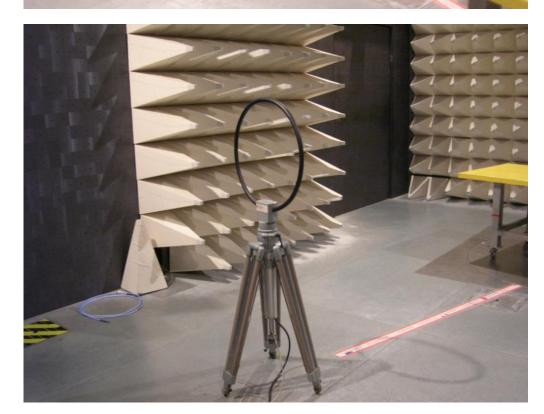

### For radiated emissions above 1GHz

**FRONT VIEW** 

**REAR VIEW** 

Page No. : A6 of A6 FCC ID : K7SF9K1102V2