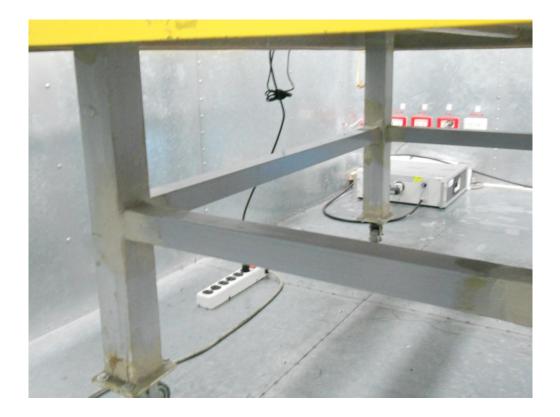

## 1 Photographs of Conducted Emissions Test Configuration

Mode 1

#### **FRONT VIEW**

**REAR VIEW** 

Page No. : A2 of A6
FCC ID : K7SF9K1102V2

**SIDE VIEW** 

Page No. : A3 of A6 FCC ID : K7SF9K1102V2