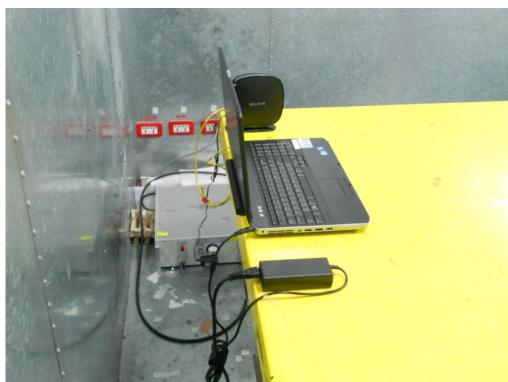

## 1 Photographs of Conducted Emissions Test Configuration

Mode 1

#### **FRONT VIEW**

**REAR VIEW** 

Page No. : A2 of A6
FCC ID : K7SF9K1102V2

**SIDE VIEW** 

Page No. : A3 of A6 FCC ID : K7SF9K1102V2