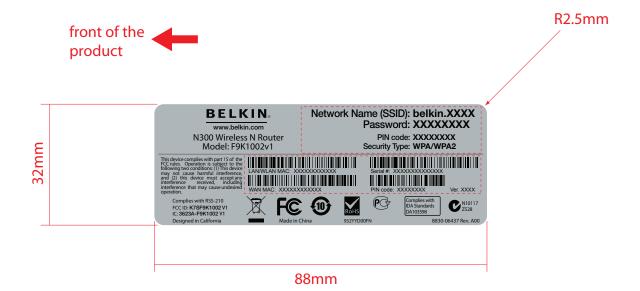

DESIGNER: [YI]

ALL DIMENSIONS IN [mm]. SCALE 1:1

LABEL MATERIAL: Mylar with Matte PP finish

ELEMENTS SHOWN IN GRAY: PANTONE 429C

ELEMENTS SHOWN IN BLACK: BLACK

ALL TEXTS ARE: HELVETICA NEUE 65 MEDIUM

DO NOT MAKE CHANGES WITHOUT PERMISSION FROM BELKIN IDG.

Elements within red boxes are to be printed in BLACK on pre-printed label at the factory.

\*\*\* Please keep the printed element within to

Network Name (SSID): belkin.XXXX

Password: XXXXXXXX

Security Type: WPA/WPA2

\*\*\* Please keep the printed element within the red boxes \*\*\*