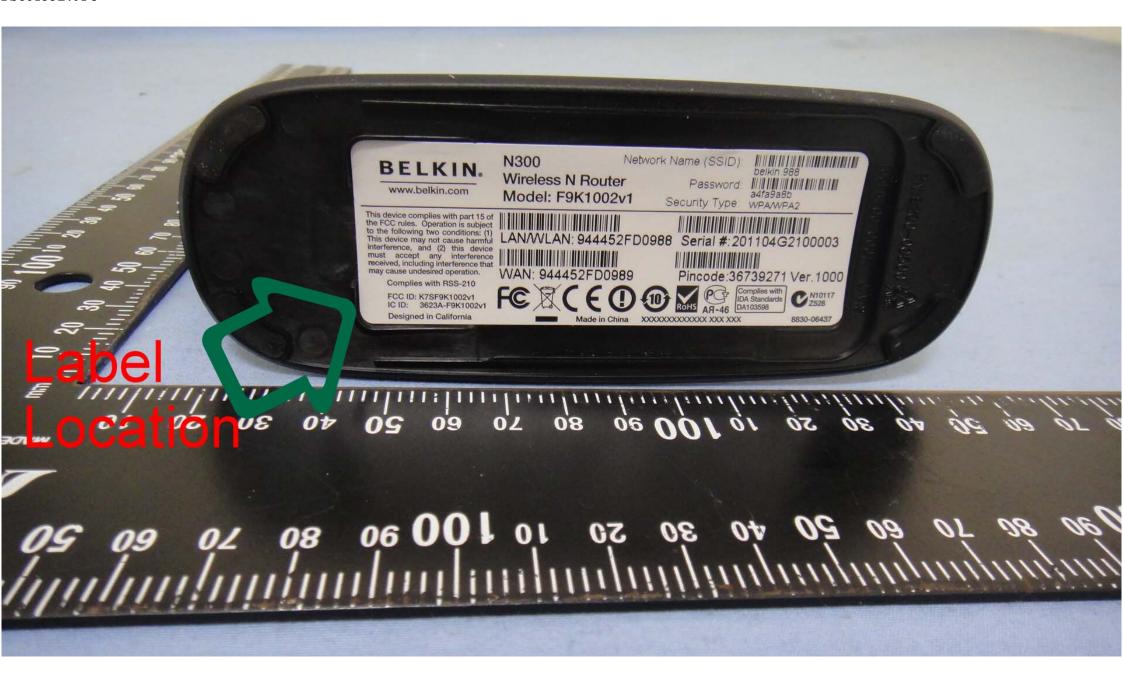

## BELKIN INNOVATION DESIGN GROUP

F9K1002v1 N300 Router

**ID LABEL LAYOUT** 

REVISION: XXX DATE: 02/09/2011

| BELKIN.  | MARKETING SERVICES              |         |    |
|----------|---------------------------------|---------|----|
| PR#      | 27230                           |         |    |
| MKTG#    | LBL_F9K1002_8830-06437 Rev. A00 |         |    |
| DESIGNER | KEVIN                           |         |    |
| DATE     | 2/9/11                          | VERSION | 01 |

Elements within red boxes are to be printed in BLACK on pre-printed label at the factory.

\*\*\* Please keep the printed element within to

Network Name (SSID): belkin.XXXX

Password: XXXXXXXX

Security Type: WPA/WPA2

\*\*\* Please keep the printed element within the red boxes \*\*\*