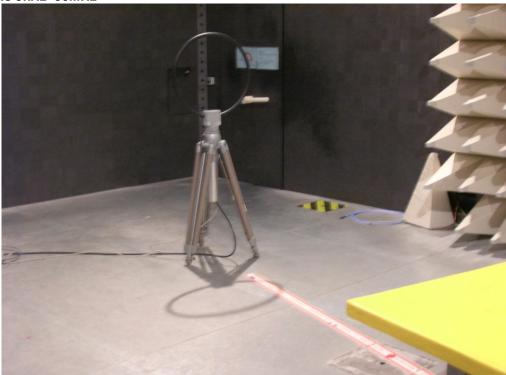

### 2 Photographs of Radiated Emissions Test Configuration

For radiated emissions 9kHz~30MHz

**FRONT VIEW** 

**REAR VIEW** 

Page No. : B4 of B6 FCC ID : K7SF9K1001V3

### For radiated emissions 30MHz~1GHz

#### **FRONT VIEW**

**REAR VIEW** 

Page No. : B5 of B6 FCC ID : K7SF9K1001V3

For radiated emissions above 1GHz

**FRONT VIEW** 

**REAR VIEW** 

Page No. : B6 of B6 FCC ID : K7SF9K1001V3