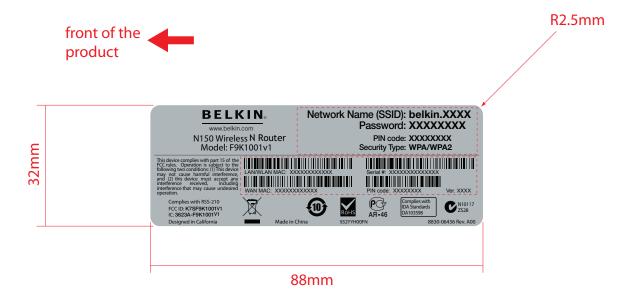

## BELKIN INNOVATION DESIGN GROUP

FxDxxxx v# N150 Router

**ID LABEL LAYOUT** 

REVISION: XXX DATE: 02/09/2011

| MARKETING SERVICES              |                                |                                               |
|---------------------------------|--------------------------------|-----------------------------------------------|
| 27229                           |                                |                                               |
| LBL_F9K1001_8830-06436 Rev. A00 |                                |                                               |
| Richard                         |                                |                                               |
| 2/9/11                          | VERSION                        | 02                                            |
|                                 | 27229<br>LBL_F9K100<br>Richard | 27229<br>LBL_F9K1001_8830-06436 Re<br>Richard |

DESIGNER: [YI]

ALL DIMENSIONS IN [mm]. SCALE 1:1

LABEL MATERIAL: Mylar with Matte PP finish

ELEMENTS SHOWN IN GRAY: PANTONE 429C

ELEMENTS SHOWN IN BLACK: BLACK

ALL TEXTS ARE:

**HELVETICA NEUE 65 Medium and 75 Bold** 

DO NOT MAKE CHANGES WITHOUT PERMISSION FROM BELKIN IDG.

Network Name (SSID): belkin.XXXX Password: XXXXXXXX Security Type: WPA/WPA2

Elements within red boxes are to be printed in BLACK on pre-printed label at the factory.

\*\*\* Please keep the printed element within the red boxes \*\*\*