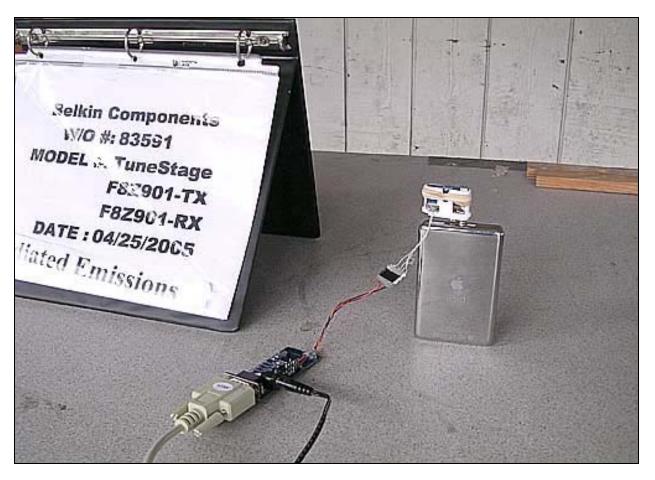

Radiated Emissions - Front View

Radiated Emissions - Front View

Radiated Emissions - Front View - Horn Antenna

Radiated Emissions - Back View