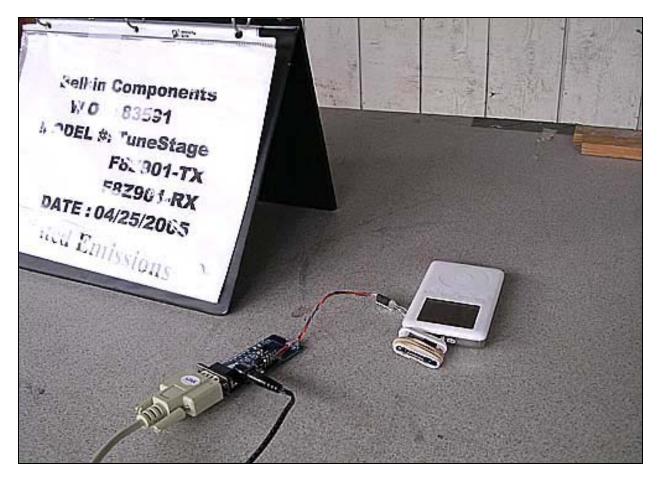

Radiated Emissions - Front View

Radiated Emissions - Front View

Radiated Emissions - Front View - Horn Antenna

Radiated Emissions - Back View