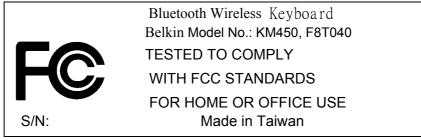

## FCC ID AND DoC Label

The FCC ID and DoC Label will be placed on the equipment as shown in the photograph below.

| Bluetooth Wireless Keyboard                                                                                  |                   |
|--------------------------------------------------------------------------------------------------------------|-------------------|
| Model N                                                                                                      | o.: KM450, F8T040 |
| FCC ID : K7SF8T040                                                                                           |                   |
| This device complies with Part 15 of the FCC Rules.                                                          |                   |
| Operation is subject to the following two conditions: (1) this device may not serve hormful interference and |                   |
| (1) this device may not cause harmful interference and                                                       |                   |
| (2) this device must accept any interference received, including interference that                           |                   |
| may cause undesired operation.                                                                               |                   |
| S/N:                                                                                                         | Made in Taiwan    |