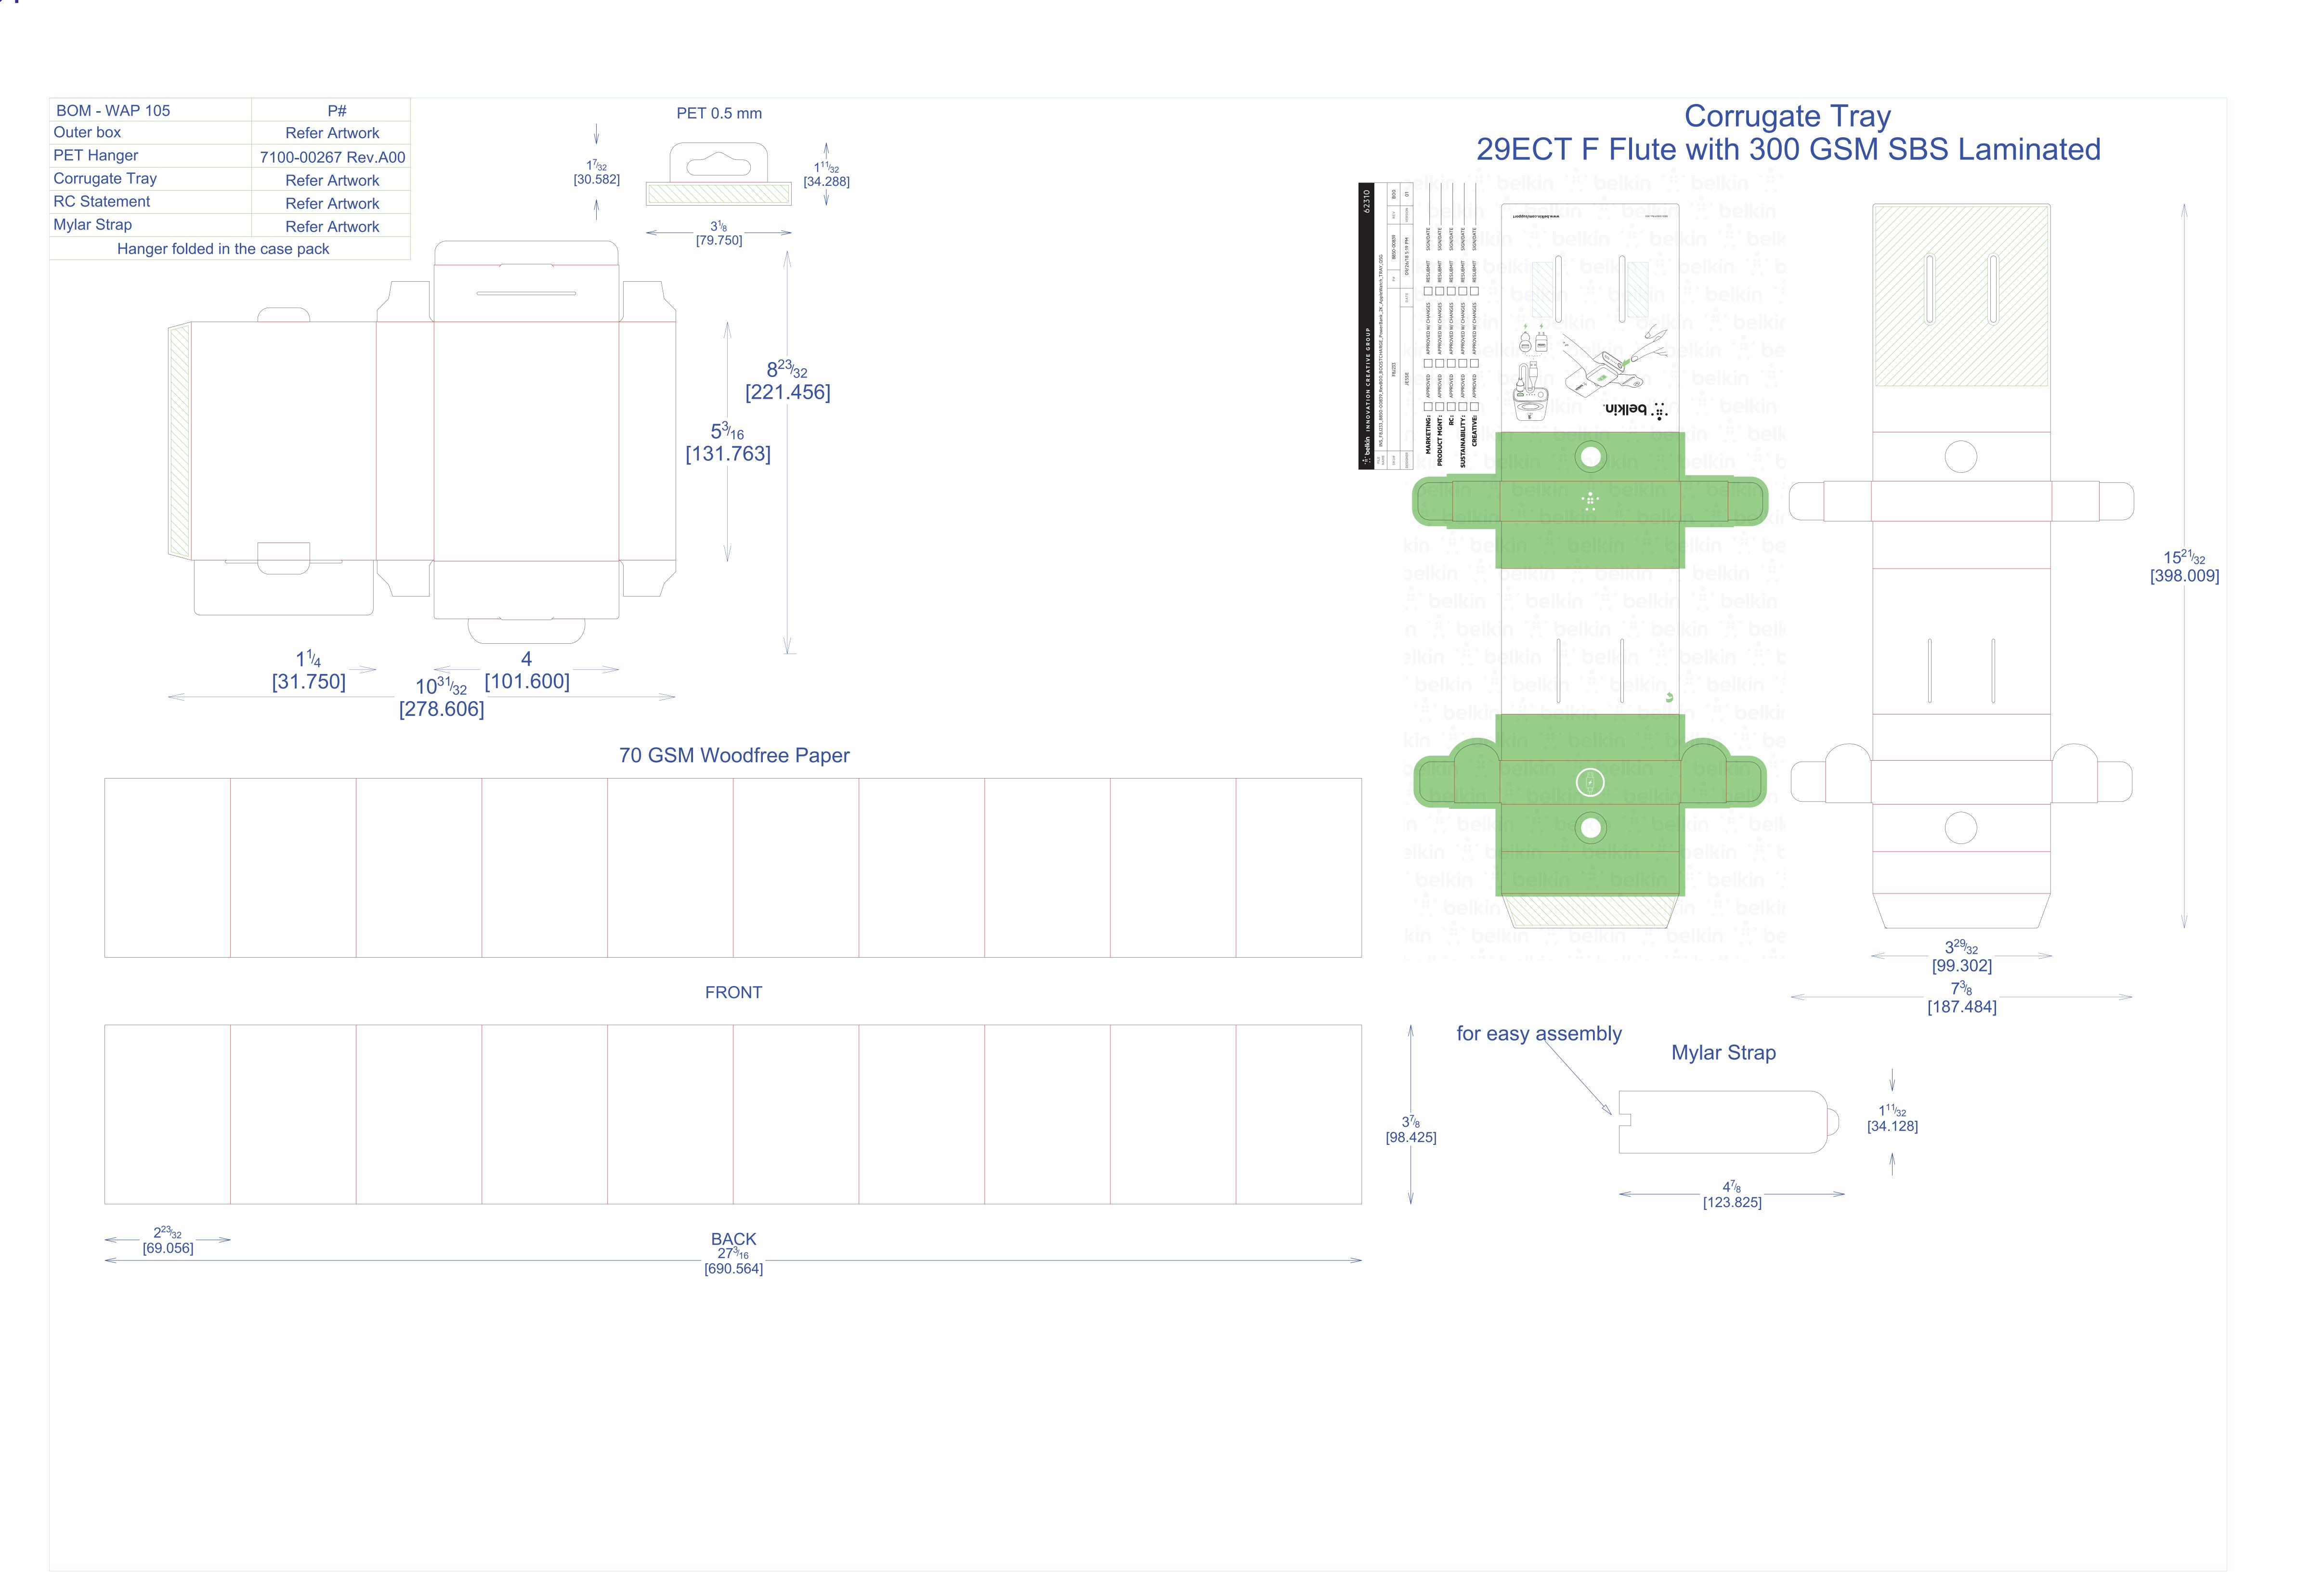

## DIE LAYOUT

Business Unit: MOB-Mobility

REV

C 00

Program Manager:

Packaging Engineer: Matthew Duffy

Retail Outside Dimension (Including Hang Tab)

 $L \times W \times D$  (in):  $4 \times 1 \times 6$ 

L x W x D (mm):101.60 x 25.40 x 152.40

DIE/MATERIAL SPECS:

Material: SBS 350gsm/20pt/ C1S

Blank Size (in): 43.889 x 22.958 Blank Size (mm): 1114.793 x 583.136

This dieline works for following skus (if any):

Unit: IN/MM

Side Shown: PRINT SIDE Flute/Grain: horizontal Tolerance:+/- 1/32" - 0.8mm

**Drawing Scale 1:1** 

RELEASE DATE: 09/20/2018

DIELINE:

THIS DOCUMENT & THE INFORMATION IN IT ARE THE CONFIDENTIAL PROPERTY OF BELKIN INTERNATIONAL AND MUST NOT BE COPIED, REPRODUCED OR USED IN ANY MANNER WITHOUT THE WRITTEN CONSENT OF BELKIN CORPORATION. IT MUST BE RETURNED UPON REQUEST