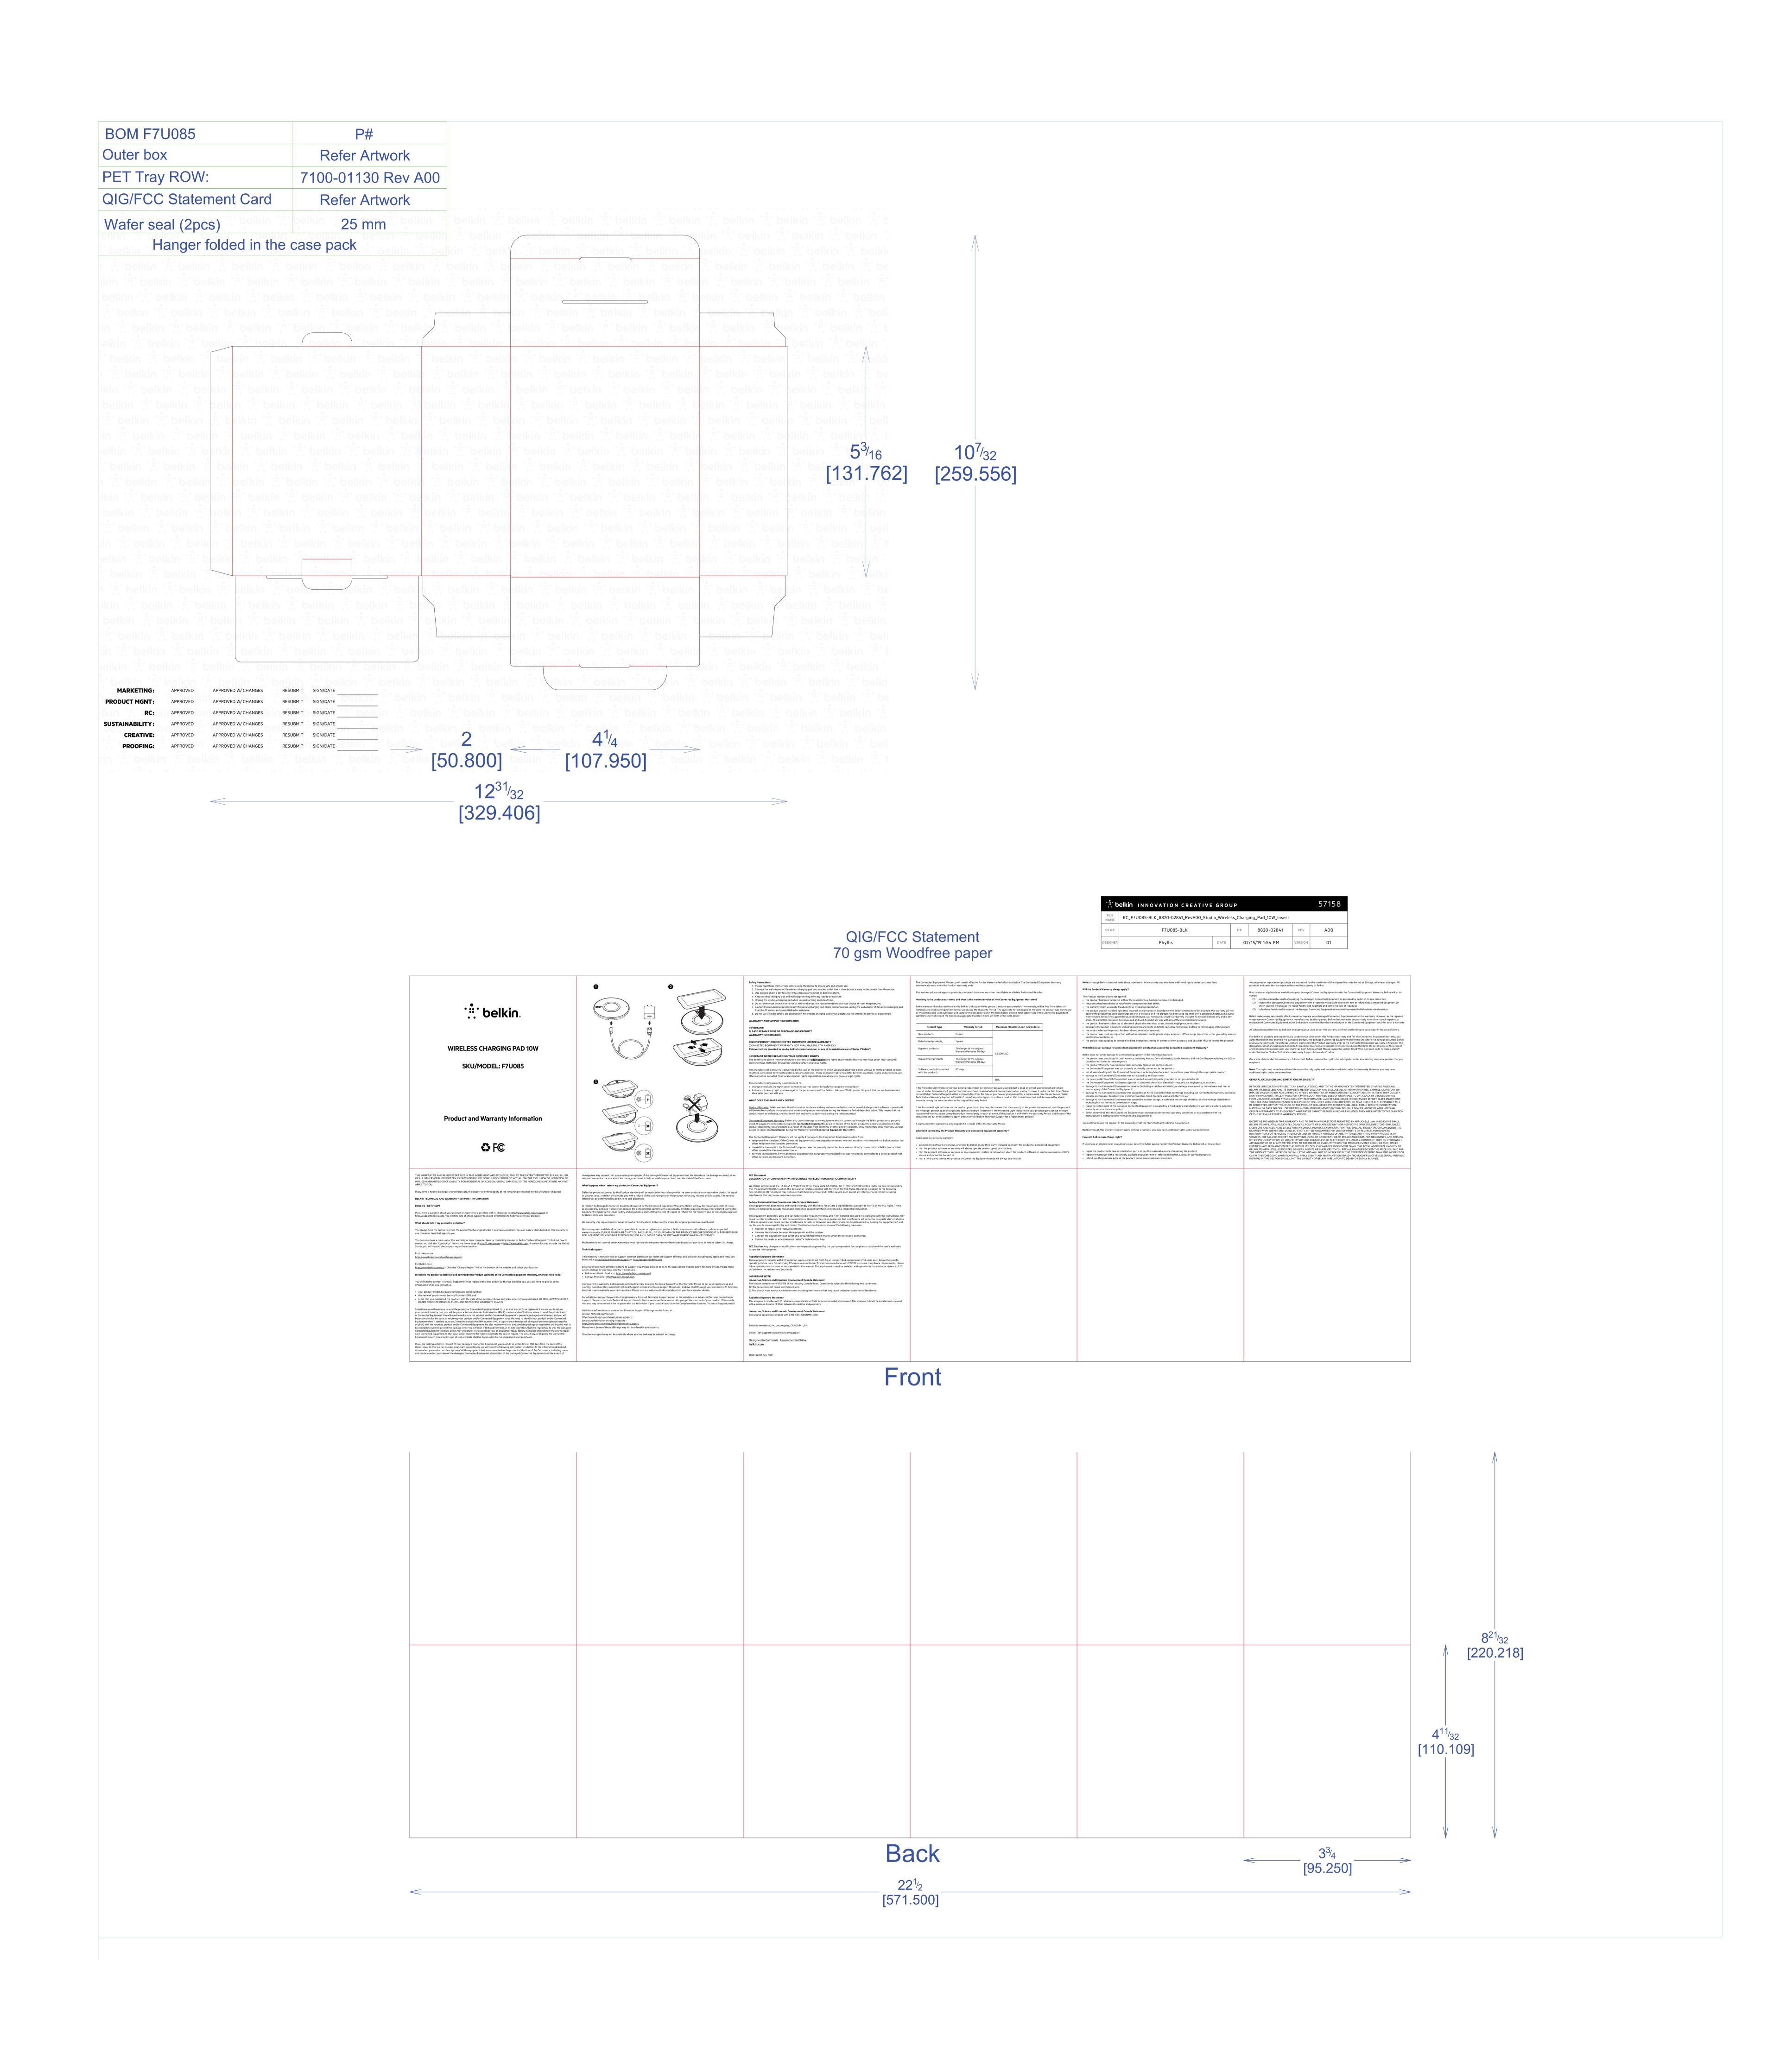

## DIE LAYOUT

Business Unit: Core

Program Manager:

Packaging Engineer: Matthew Duffy

Retail Outside Dimension (Including Hang Tab)

L x W x D (in): L x W x D (mm):

DIE/MATERIAL SPECS:

Material: 350gsm C1S SBS (20pt)

Blank Size (in): 12+31/32 x 10+7/32 Blank Size (mm): 329+13/32 x 259.556

This dieline works for following skus (if any):

Unit: IN/MM

Side Shown: PRINT SIDE

Flute/Grain: horizontal

Tolerance:+/- 1/32" - 0.8mm

Drawing Scale 1:1

RELEASE DATE: 12/12/2018

DIELINE:

Intermediate

THIS DOCUMENT & THE INFORMATION IN IT ARE THE CONFIDENTIAL PROPERTY OF BELKIN INTERNATIONAL AND MUST NOT BE COPIED, REPRODUCED OR USED IN ANY MANNER WITHOUT THE WRITTEN CONSENT OF BELKIN CORPORATION. IT MUST BE RETURNED UPON REQUEST