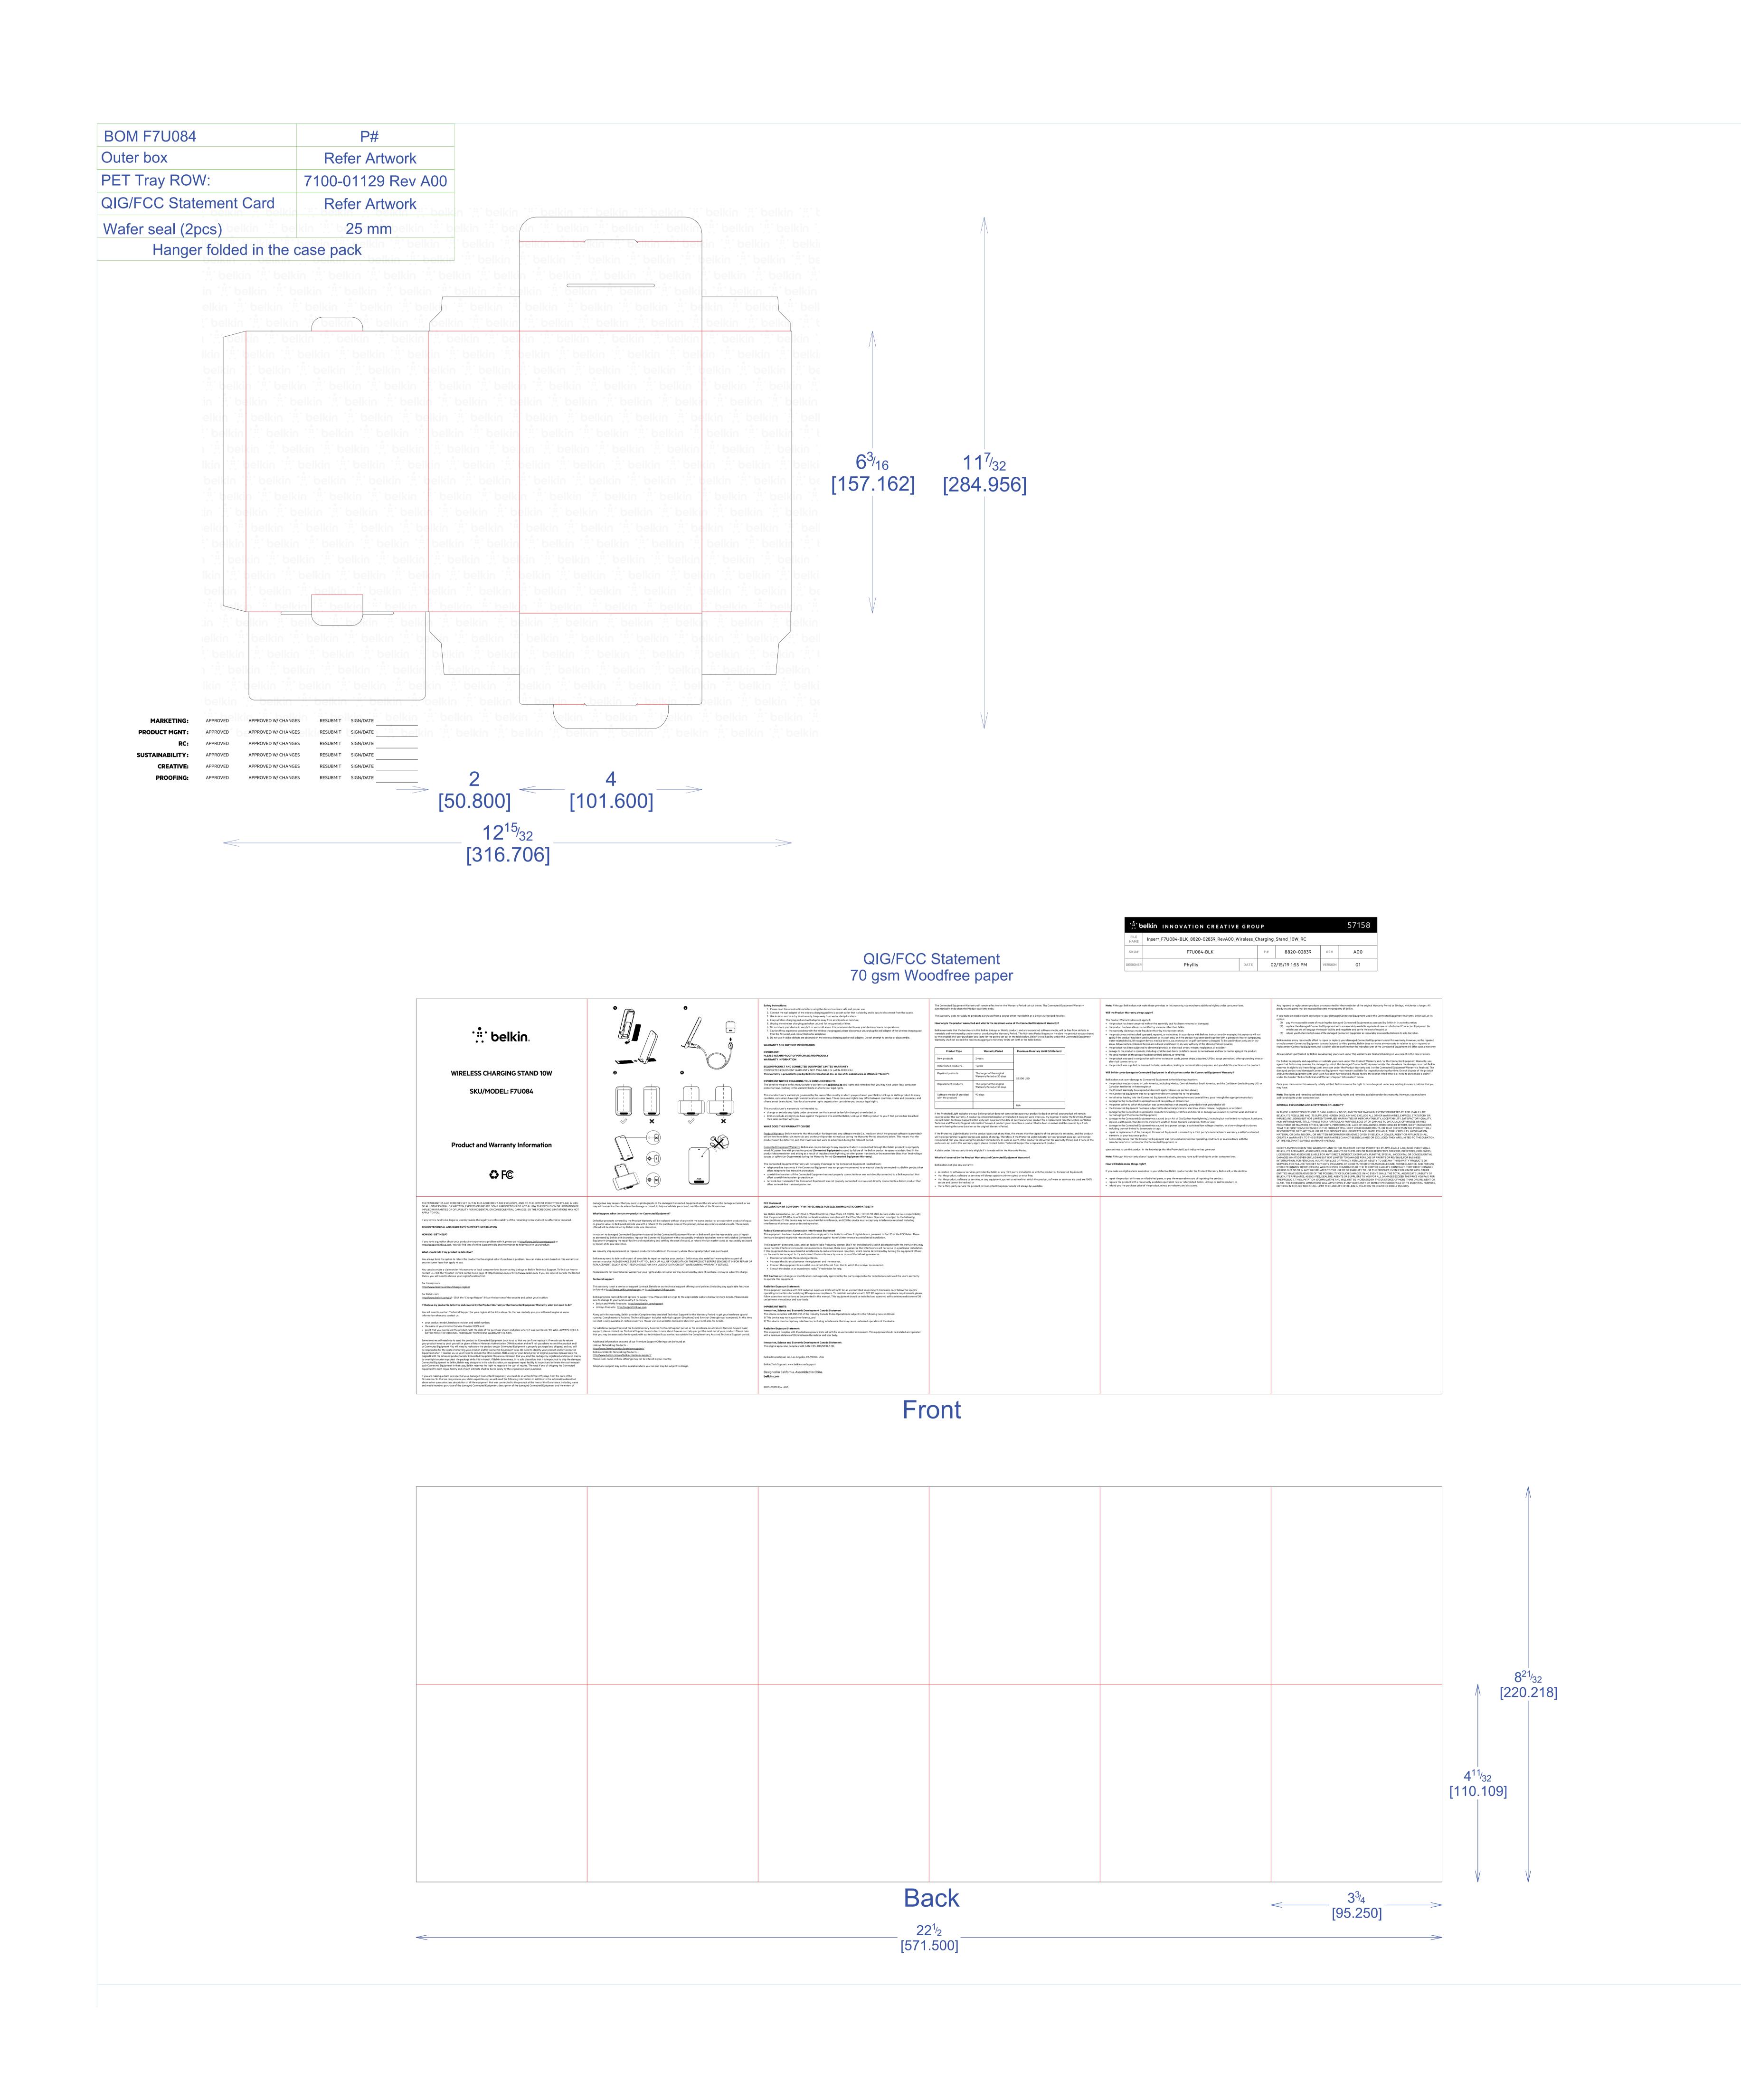

## DIE LAYOUT

Business Unit: Core

Program Manager:

Packaging Engineer: Matthew Duffy

Retail Outside Dimension (Including Hang Tab)

L x W x D (in): L x W x D (mm):

DIE/MATERIAL SPECS:

Material: 350gsm C1S SBS (20pt)

Blank Size (in): 12+15/32 x 11+7/32 Blank Size (mm): 316.706 x 284.956

This dieline works for following skus (if any):

Unit: IN/MM

Side Shown: PRINT SIDE

Flute/Grain: horizontal

Tolerance:+/- 1/32" - 0.8mm

Drawing Scale 1:1

RELEASE DATE: 12/12/2018

DIELINE:

DO NOT PRINT
DIE LINES, PRINTERS NOTES

PRINT SPECS:

Color Plates:

Finish:

Notes: