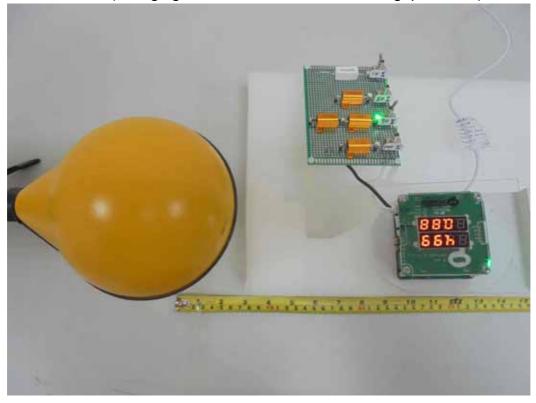

#### PHOTOGRAPHS OF THE TEST CONFIGURATION

E-Field (Charging Mode with Load - Left)

E-Field (Charging Mode with Load - Right)

Reference No.: SA190115D09 Page No. 1 / 18

E-Field (Charging Mode with Load - Top)