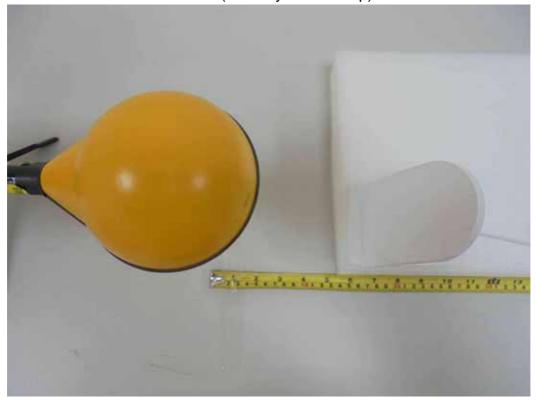

E-Field (Charging Mode with Load - Bottom)

Reference No.: SA190115D09 Page No. 2 / 18