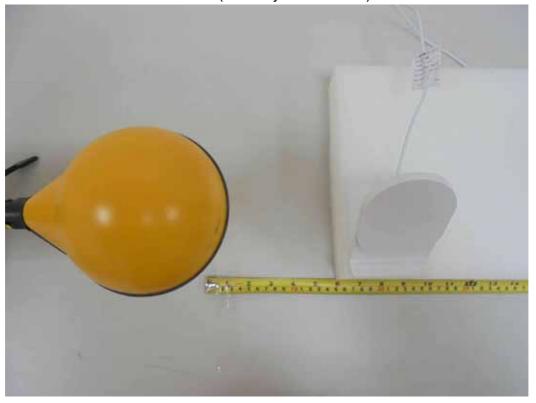

#### PHOTOGRAPHS OF THE TEST CONFIGURATION

E-Field (Charging Mode with Load - Left)

E-Field (Charging Mode with Load - Right)

Reference No.: SA190115D09 Page No. 1 / 18

E-Field (Charging Mode with Load - Top)