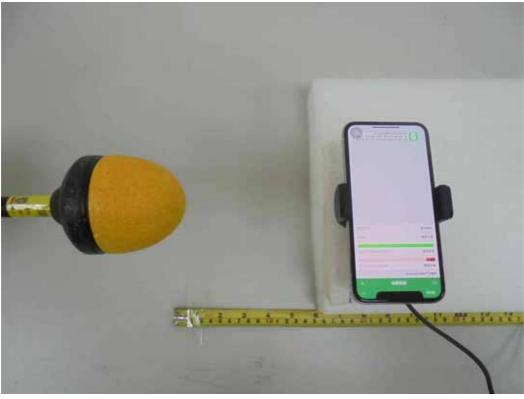

#### PHOTOGRAPHS OF THE TEST CONFIGURATION

E-Field (Charging Mode with Load - Left)

E-Field (Charging Mode with Load - Right)

Reference No.: SA190130D01 Page No. 1 / 30

E-Field (Charging Mode with Load - Top)