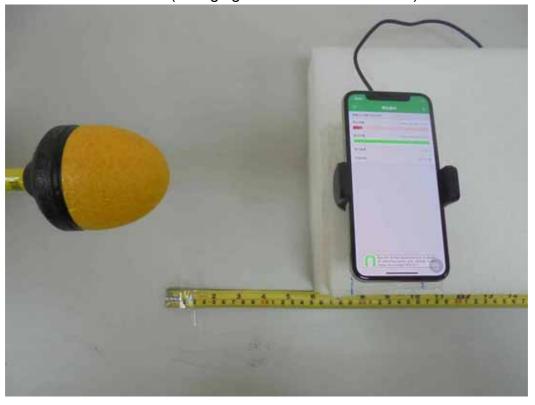

#### PHOTOGRAPHS OF THE TEST CONFIGURATION

E-Field (Charging Mode with Load - Left)

E-Field (Charging Mode with Load - Right)

Reference No.: SA190130D01 Page No. 1 / 30

E-Field (Charging Mode with Load - Top)