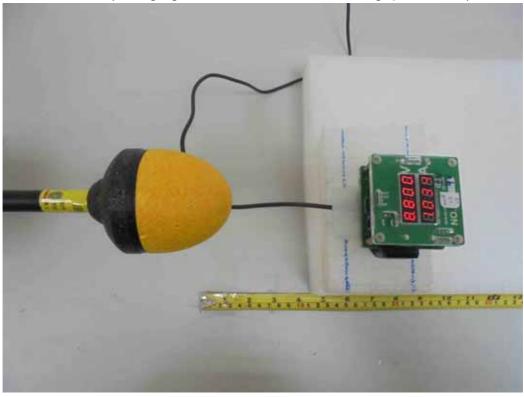

#### PHOTOGRAPHS OF THE TEST CONFIGURATION

E-Field (Charging Mode with Load - Left)

E-Field (Charging Mode with Load - Right)

Reference No.: SA190130D01 Page No. 1 / 30

E-Field (Charging Mode with Load - Top)