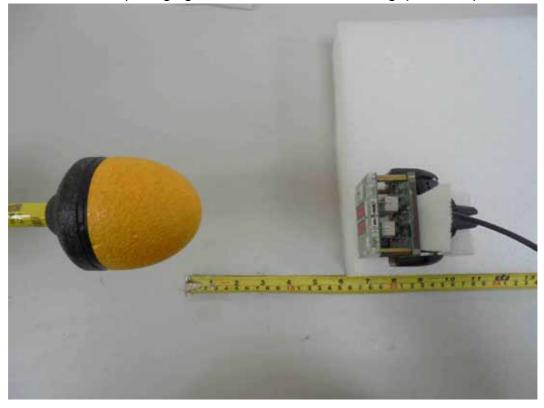

#### PHOTOGRAPHS OF THE TEST CONFIGURATION

E-Field (Charging Mode with Load - Left)

E-Field (Charging Mode with Load - Right)

Reference No.: SA190130D01 Page No. 1 / 30

E-Field (Charging Mode with Load - Top)