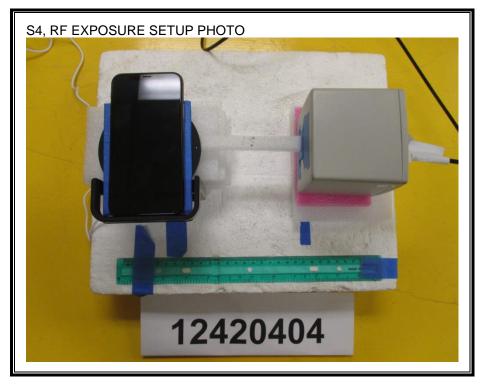

# 9. SETUP PHOTO

# **CONFIGURATION 1 STANDBY MODE**





Page 20 of 34





Page 21 of 34



Page 22 of 34

## CONFIGURATION 2 WITH iPHONE (WITHOUT 3mm AIRGAP)





UL VERIFICATION SERVICES INC. 47173 BENICIA STREET, FREMONT, CA 94538, USA This report shall not be reproduced except in full, without the written approval of . UL Verification Services Inc.

Page 23 of 34





UL VERIFICATION SERVICES INC. 47173 BENICIA STREET, FREMONT, CA 94538, USA TEL: (510) 771-1000 FAX: (510) 661-0888 This report shall not be reproduced except in full, without the written approval of . UL Verification Services Inc.

Page 24 of 34



Page 25 of 34

#### **CONFIGURATION 2 WITH iPHONE (WITH 3mm AIRGAP)**





Page 26 of 34





UL VERIFICATION SERVICES INC. 47173 BENICIA STREET, FREMONT, CA 94538, USA TEL: (510) 771-1000 FAX: (510) 661-0888 This report shall not be reproduced except in full, without the written approval of . UL Verification Services Inc.

Page 27 of 34



Page 28 of 34

#### CONFIGURATION 3 WITH 10W LOAD (WITHOUT 3mm AIRGAP)





Page 29 of 34





Page 30 of 34



Page 31 of 34

## CONFIGURATION 3 WITH 10W LOAD (WITH 3mm AIRGAP)





Page 32 of 34





UL VERIFICATION SERVICES INC. 47173 BENICIA STREET, FREMONT, CA 94538, USA This report shall not be reproduced except in full, without the written approval of . UL Verification Services Inc.

Page 33 of 34



# **END OF REPORT**

UL VERIFICATION SERVICES INC. 47173 BENICIA STREET, FREMONT, CA 94538, USA TEL: (510) 771-1000 FAX: (510) 661-0888 Th