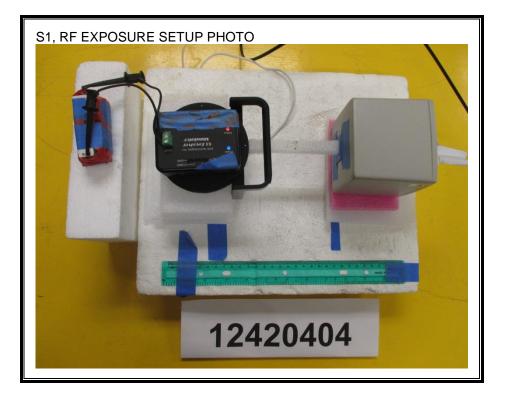

This report shall not be reproduced except in full, without the written approval of . UL Verification Services Inc.

Page 23 of 34





UL VERIFICATION SERVICES INC. 47173 BENICIA STREET, FREMONT, CA 94538, USA TEL: (510) 771-1000 FAX: (510) 661-0888 This report shall not be reproduced except in full, without the written approval of . UL Verification Services Inc.

Page 24 of 34



Page 25 of 34

#### **CONFIGURATION 2 WITH iPHONE (WITH 3mm AIRGAP)**





Page 26 of 34





UL VERIFICATION SERVICES INC. 47173 BENICIA STREET, FREMONT, CA 94538, USA TEL: (510) 771-1000 FAX: (510) 661-0888 This report shall not be reproduced except in full, without the written approval of . UL Verification Services Inc.

Page 27 of 34



Page 28 of 34

#### CONFIGURATION 3 WITH 10W LOAD (WITHOUT 3mm AIRGAP)





Page 29 of 34





Page 30 of 34



Page 31 of 34

## CONFIGURATION 3 WITH 10W LOAD (WITH 3mm AIRGAP)





Page 32 of 34





UL VERIFICATION SERVICES INC. 47173 BENICIA STREET, FREMONT, CA 94538, USA This report shall not be reproduced except in full, without the written approval of . UL Verification Services Inc.

Page 33 of 34



# **END OF REPORT**

UL VERIFICATION SERVICES INC. 47173 BENICIA STREET, FREMONT, CA 94538, USA TEL: (510) 771-1000 FAX: (510) 661-0888 This report shall not be reproduced except in full, without the written approval of . UL Verification Services Inc.

Page 34 of 34