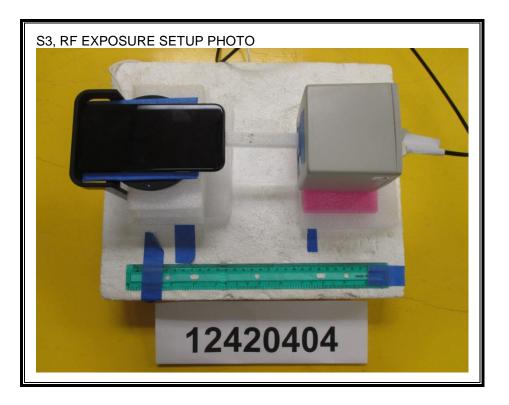

# 9. SETUP PHOTO

# **CONFIGURATION 1 STANDBY MODE**





Page 20 of 34





Page 21 of 34



Page 22 of 34

## CONFIGURATION 2 WITH iPHONE (WITHOUT 3mm AIRGAP)





UL VERIFICATION SERVICES INC. 47173 BENICIA STREET, FREMONT, CA 94538, USA This report shall not be reproduced except in full, without the written approval of . UL Verification Services Inc.

Page 23 of 34





UL VERIFICATION SERVICES INC. 47173 BENICIA STREET, FREMONT, CA 94538, USA TEL: (510) 771-1000 FAX: (510) 661-0888 This report shall not be reproduced except in full, without the written approval of . UL Verification Services Inc.

Page 24 of 34



Page 25 of 34

#### **CONFIGURATION 2 WITH iPHONE (WITH 3mm AIRGAP)**





Page 26 of 34





UL VERIFICATION SERVICES INC. 47173 BENICIA STREET, FREMONT, CA 94538, USA TEL: (510) 771-1000 FAX: (510) 661-0888 This report shall not be reproduced except in full, without the written approval of . UL Verification Services Inc.

Page 27 of 34



Page 28 of 34

#### CONFIGURATION 3 WITH 10W LOAD (WITHOUT 3mm AIRGAP)





Page 29 of 34





Page 30 of 34



Page 31 of 34

## CONFIGURATION 3 WITH 10W LOAD (WITH 3mm AIRGAP)





Page 32 of 34





UL VERIFICATION SERVICES INC. 47173 BENICIA STREET, FREMONT, CA 94538, USA This report shall not be reproduced except in full, without the written approval of . UL Verification Services Inc.

Page 33 of 34



# **END OF REPORT**

UL VERIFICATION SERVICES INC. 47173 BENICIA STREET, FREMONT, CA 94538, USA TEL: (510) 771-1000 FAX: (510) 661-0888