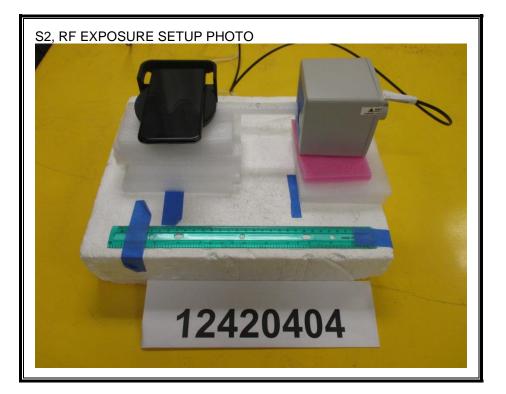

## CONFIGURATION 2 WITH iPHONE (WITHOUT 3mm AIRGAP)

UL VERIFICATION SERVICES INC. 47173 BENICIA STREET, FREMONT, CA 94538, USA This report shall not be reproduced except in full, without the written approval of . UL Verification Services Inc.