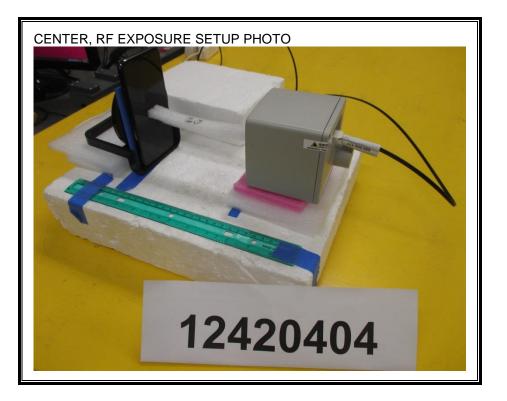

L VERIFICATION SERVICES INC. 47173 BENICIA STREET, FREMONT, CA 94538, USA This report shall not be reproduced except in full, without the written approval of . UL Verification Services Inc.

Page 23 of 34





UL VERIFICATION SERVICES INC. 47173 BENICIA STREET, FREMONT, CA 94538, USA TEL: (510) 771-1000 FAX: (510) 661-0888 This report shall not be reproduced except in full, without the written approval of . UL Verification Services Inc.

Page 24 of 34



Page 25 of 34

#### **CONFIGURATION 2 WITH iPHONE (WITH 3mm AIRGAP)**





Page 26 of 34





UL VERIFICATION SERVICES INC. 47173 BENICIA STREET, FREMONT, CA 94538, USA TEL: (510) 771-1000 FAX: (510) 661-0888 This report shall not be reproduced except in full, without the written approval of . UL Verification Services Inc.

Page 27 of 34



Page 28 of 34

#### CONFIGURATION 3 WITH 10W LOAD (WITHOUT 3mm AIRGAP)





Page 29 of 34





Page 30 of 34



Page 31 of 34

## CONFIGURATION 3 WITH 10W LOAD (WITH 3mm AIRGAP)





Page 32 of 34





UL VERIFICATION SERVICES INC. 47173 BENICIA STREET, FREMONT, CA 94538, USA This report shall not be reproduced except in full, without the written approval of . UL Verification Services Inc.

Page 33 of 34



# **END OF REPORT**

UL VERIFICATION SERVICES INC. 47173 BENICIA STREET, FREMONT, CA 94538, USA TEL: (510) 771-1000 FAX: (510) 661-0888 This report shall not be reproduced except in full, without the written approval of . UL Verification Services Inc.

Page 34 of 34