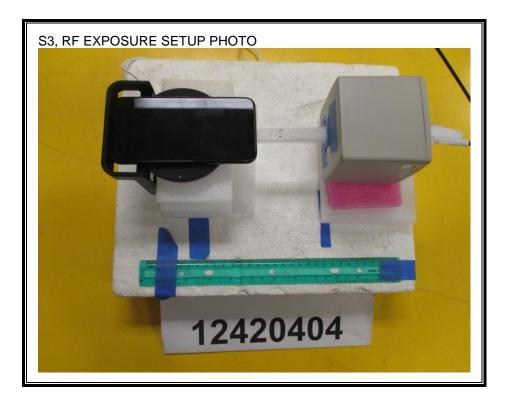

## CONFIGURATION 2 WITH iPHONE (WITHOUT 3mm AIRGAP)

UL VERIFICATION SERVICES INC. 47173 BENICIA STREET, FREMONT, CA 94538, USA This report shall not be reproduced except in full, without the written approval of . UL Verification Services Inc.