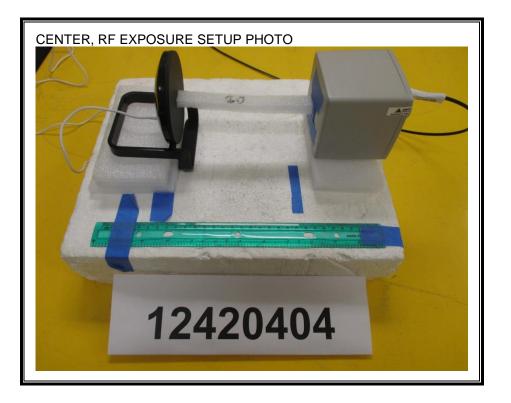

# 9. SETUP PHOTO

# **CONFIGURATION 1 STANDBY MODE**





Page 20 of 34





Page 21 of 34



Page 22 of 34

## CONFIGURATION 2 WITH iPHONE (WITHOUT 3mm AIRGAP)





UL VERIFICATION SERVICES INC. 47173 BENICIA STREET, FREMONT, CA 94538, USA This report shall not be reproduced except in full, without the written approval of . UL Verification Services Inc.

Page 23 of 34





UL VERIFICATION SERVICES INC. 47173 BENICIA STREET, FREMONT, CA 94538, USA TEL: (510) 771-1000 FAX: (510) 661-0888 This report shall not be reproduced except in full, without the written approval of . UL Verification Services Inc.

Page 24 of 34



Page 25 of 34

#### **CONFIGURATION 2 WITH iPHONE (WITH 3mm AIRGAP)**





Page 26 of 34





UL VERIFICATION SERVICES INC. 47173 BENICIA STREET, FREMONT, CA 94538, USA TEL: (510) 771-1000 FAX: (510) 661-0888 This report shall not be reproduced except in full, witho