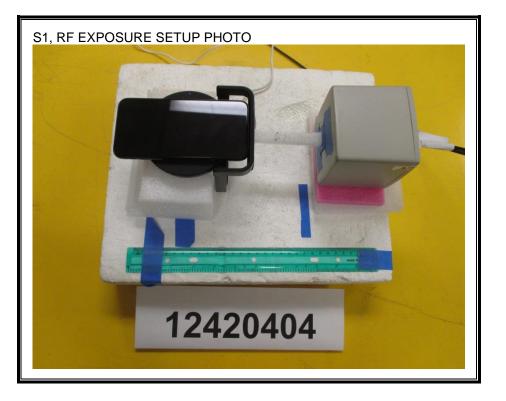

## CONFIGURATION 2 WITH iPHONE (WITHOUT 3mm AIRGAP)

UL VERIFICATION SERVICES INC. 47173 BENICIA STREET, FREMONT, CA 94538, USA This report shall not be reproduced except in full, without the written approval of . UL Verification Services Inc.