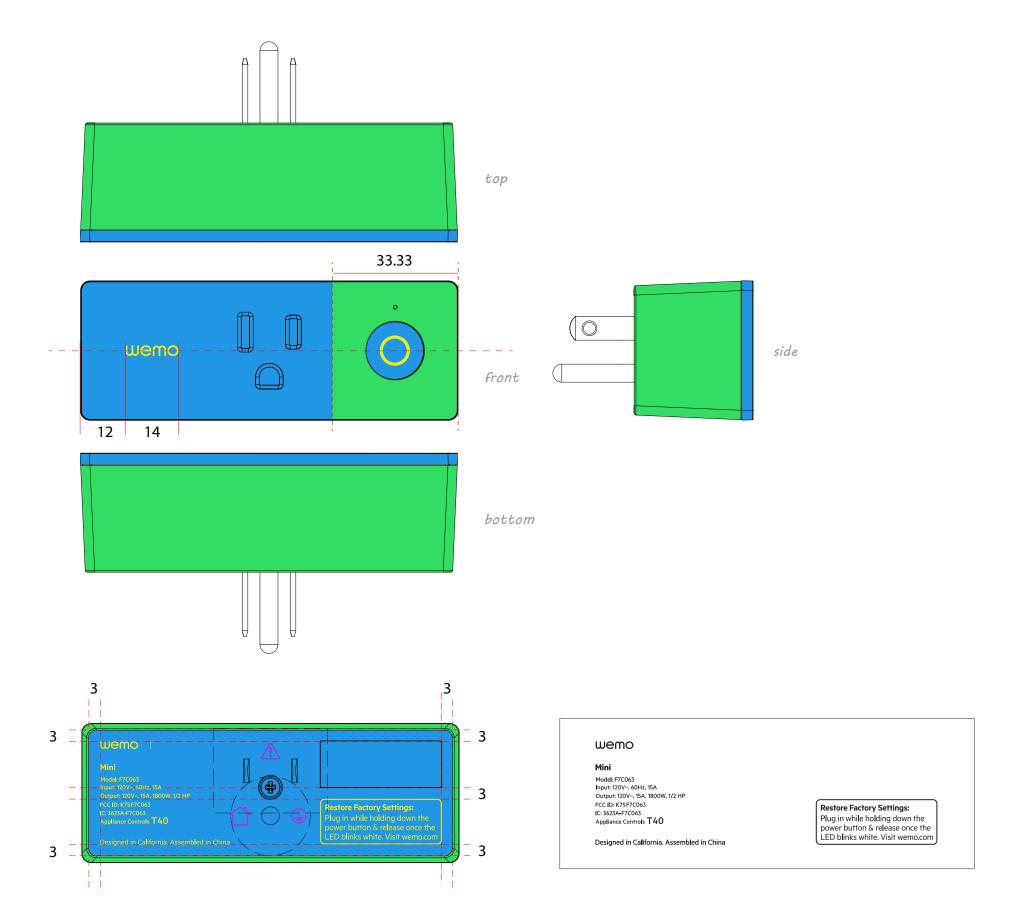

## WeMo Switch V2

CMF AND PRINT GRAPHICS

IDS-xx

**REVISION: 2.4** 

DATE: 2016-08-24

## **REVISION NOTES:**

v2.1 - Adjusting certification print graphics to match new sized label recess.

Added FCC/IC ID numbers

v2.2 - Removed UL logo and adjusted layout.

Changed product name to "Mini".

Adjusted placement of Wemo logo on front.

v2.3 - Adjusted front texture to be slightly heavier. YS-20038 is replaced with YS-20048.

We are sending a product sample for reference. v2.4 - Adjusted copy for Factory restore.

DESIGNER: PAER S

ALL DIMENSIONS IN MM.

SCALE: 1:1

ELEMENTS SHOWN IN GREEN:
BELKIN WHITE (COLOR CHIP)
TEXTURE: YICK SANG - 20048 (MATTE)

ELEMENTS SHOWN IN BLUE:
BELKIN WHITE
TEXTURE: POLISHED SP1-A1 HIGH GLOSS

ELEMENTS SHOWN IN YELLOW
PAD PRINTED GRAPHICS: PMS Cool Grey 6C