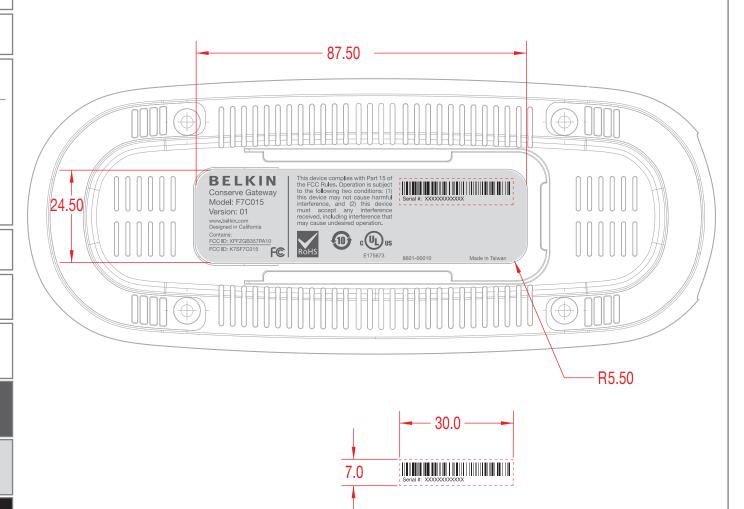

## BELKIN INNOVATION DESIGN GROUP

F7C015

**Conserve Connect** 

## SPECIFICATIONS FOR ID LABEL

REVISION: 1.6 DATE: 10/11/2010

## **REVISION NOTES:**

- 1.1 UPDATED ARTWORK, CORNER RADIUS
- 1.2 ADDED WORD "CONTAINS" ABOVE FCC ID
- 1.3 ADDITIONAL ICONS ADDED, ARTWORK REARRANGED
- 1.4 PRODUCT NAME AND COUNTRY UPDATED
- 1.5 FCC ID NUMBERS REVISED
- 1.6 ADDED FCC LOGO

DESIGNER: mw

ALL DIMENSIONS IN [mm].

SCALE 1:1

LABEL MATERIAL: Mylar with Matte PP finish

ELEMENTS SHOWN IN DARK GRAY: PANTONE 425C

ELEMENTS SHOWN IN LIGHT GRAY: PANTONE COOL GRAY 3C

ELEMENTS SHOWN IN BLACK: BLACK

ALL TEXTS ARE: HELVETICA NEUE 55 ROMAN

DO NOT MAKE CHANGES WITHOUT PERMISSION FROM BELKIN IDG.

Elements within red boxes are to be printed in BLACK on pre-printed label at the factory.

\*\*\* Please try to use the same font and keep the printed element within the red boxes' dimensions. \*\*\*