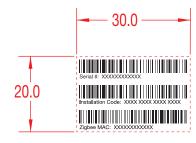

## SPECIFICATIONS FOR ID LABEL

REVISION: 1.6 DATE: 10/11/2010

DESIGNER: mw

ALL DIMENSIONS IN [mm].

SCALE 1:1

LABEL MATERIAL: Mylar with Matte PP finish

ELEMENTS SHOWN IN DARK GRAY: PANTONE 425C

ELEMENTS SHOWN IN LIGHT GRAY: PANTONE COOL GRAY 3C

ELEMENTS SHOWN IN BLACK: BLACK

ALL TEXTS ARE: HELVETICA NEUE 55 ROMAN

DO NOT MAKE CHANGES WITHOUT PERMISSION FROM BELKIN IDG.

Elements within red boxes are to be printed in BLACK on pre-printed label at the factory.

\*\*\* Please try to use the same font and keep the printed element within the red boxes' dimensions. \*\*\*