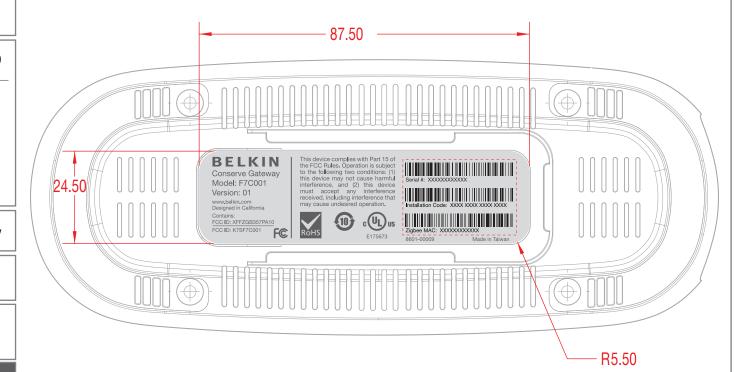

## SPECIFICATIONS FOR ID LABEL

REVISION: 1.6 DATE: 10/11/2010

## **REVISION NOTES:**

- 1.1 UPDATED ARTWORK, CORNER RADIUS
- 1.2 ADDED WORD "CONTAINS" ABOVE FCC ID
- 1.3 ADDITIONAL ICONS ADDED, ARTWORK REARRANGED
- 1.4 PRODUCT NAME AND COUNTRY UPDATED
- 1.5 FCC ID NUMBERS REVISED
- 1.6 ADDED FCC LOGO

DESIGNER: mw

ALL DIMENSIONS IN [mm].

SCALE 1:1

LABEL MATERIAL: Mylar with Matte PP finish

ELEMENTS SHOWN IN DARK GRAY: PANTONE 425C

ELEMENTS SHOWN IN LIGHT GRAY: PANTONE COOL GRAY 3C

ELEMENTS SHOWN IN BLACK: BLACK

ALL TEXTS ARE: HELVETICA NEUE 55 ROMAN

DO NOT MAKE CHANGES WITHOUT PERMISSION FROM BELKIN IDG.

Elements within red boxes are to be printed in BLACK on pre-printed label at the factory.

\*\*\* Please try to use the same font and keep the printed element within the red boxes' dimensions. \*\*\*