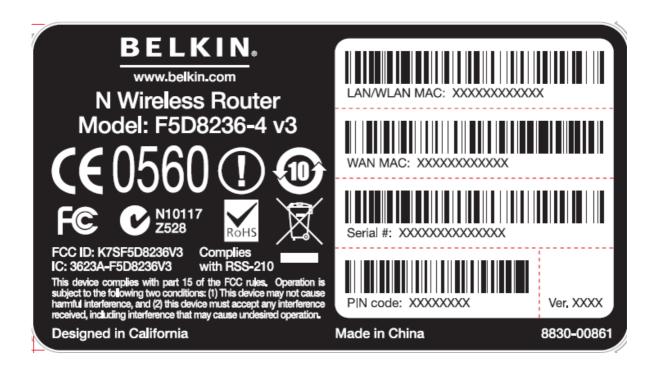

## BELKIN INNOVATION DESIGN GROUP

F5D8236-4 v3

N Wireless Router v3

SPECIFICATIONS FOR PRODUCT LABEL

**REVISION: 1.0** 

DATE: 01/22/2009

**REVISION NOTES:** 

DESIGNER: [YI]

ALL DIMENSIONS IN [mm].

SCALE 1:1

ELEMENTS SHOWN IN WHITE (GRAPHICS): PRINT IN PMS COOL GRAY 7C

ELEMENTS SHOWN IN BLACK (BASE COLOR): MATCH STAND'S PLASTIC COLOR (Black)

All texts are: Helvetica Neue 65 Medium

DO NOT MAKE CHANGES WITHOUT PERMISSION FROM BELKIN IDG.