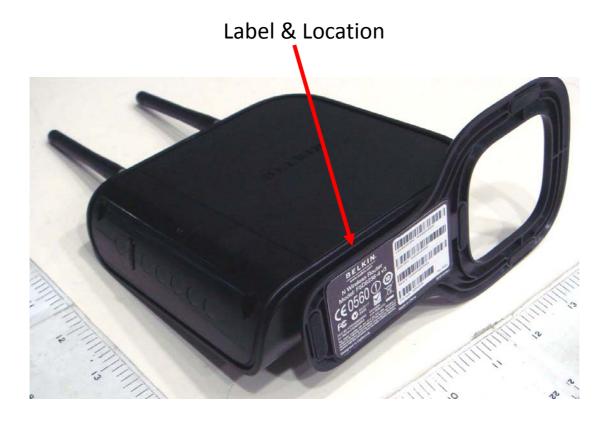

## BELKIN INNOVATION DESIGN GROUP

F5D8236-4 v3

N Wireless Router v3

SPECIFICATIONS FOR PRODUCT LABEL

**REVISION: 1.0** 

DATE: 01/22/2009

**REVISION NOTES:** 

DESIGNER: [YI]