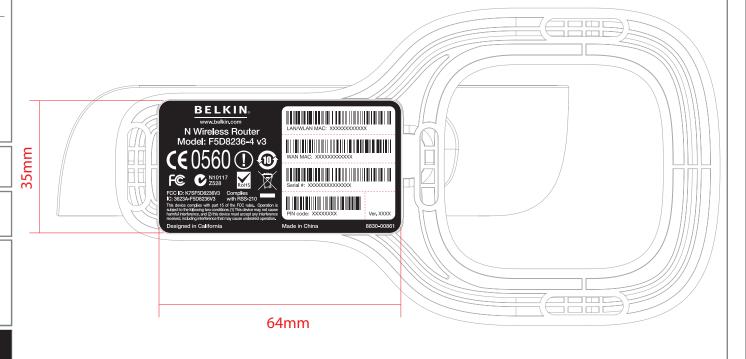

ALL DIMENSIONS IN [mm].

SCALE 1:1

ELEMENTS SHOWN IN WHITE (GRAPHICS): PRINT IN PMS COOL GRAY 7C

ELEMENTS SHOWN IN BLACK (BASE COLOR): MATCH STAND'S PLASTIC COLOR (Black)

All texts are: Helvetica Neue 65 Medium

DO NOT MAKE CHANGES WITHOUT PERMISSION FROM BELKIN IDG.