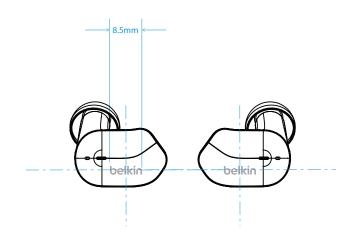

## XXXXX SAP115\_TW Earbuds IDS-XXXXXX

Part #: XXXXXX
Designer: -

Date: 04/30/2020

Rev: v5.2

NOTES

| Date  | REV  | Designer | Comments                                        |
|-------|------|----------|-------------------------------------------------|
| 03/03 | V2.0 | TZ       | - Changed printing icons "L&R" dimension to 3mm |
| 03/03 | V3.0 | В        | - Added cert graphics and pad print color       |
| 03/19 | V4.0 | В        | - revised cert graphics                         |
| 04/29 | V5.0 | В        | - Model number and power input                  |
| 04/29 | V5.1 | В        | - Changed Cert color on white color way         |
| 04/30 | V5.2 | TZ       | - Changed Charging case to white LED color      |
|       |      |          |                                                 |
|       |      |          |                                                 |
|       |      |          |                                                 |
|       |      |          |                                                 |
|       |      |          |                                                 |
|       |      |          |                                                 |
|       |      |          |                                                 |
|       |      |          |                                                 |
|       |      |          |                                                 |
|       |      |          |                                                 |
|       |      |          |                                                 |
|       |      |          |                                                 |
|       |      |          |                                                 |
|       |      |          |                                                 |
|       |      |          |                                                 |
|       |      |          |                                                 |
|       |      |          |                                                 |
|       |      |          |                                                 |
|       |      |          |                                                 |
|       |      |          |                                                 |