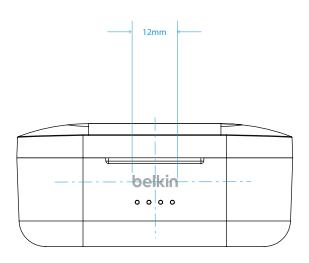

## XXXXX SAP115\_TW Earbuds IDS-XXXXXX

Part #: XXXXXX
Designer: -

Date: 04/30/2020

Rev: v5.2

NOTES

| Date  | REV  | Designer | Comments                                        |
|-------|------|----------|-------------------------------------------------|
| 03/03 | V2.0 | TZ       | - Changed printing icons "L&R" dimension to 3mm |
| 03/03 | V3.0 | В        | - Added cert graphics and pad print color       |
| 03/19 | V4.0 | В        | - revised cert graphics                         |
| 04/29 | V5.0 | В        | - Model number and power input                  |
| 04/29 | V5.1 | В        | - Changed Cert color on white color way         |
| 04/30 | V5.2 | TZ       | - Changed Charging case to white LED color      |
|       |      |          |                                                 |
|       |      |          |                                                 |
|       |      |          |                                                 |
|       |      |          |                                                 |
|       |      |          |                                                 |
|       |      |          |                                                 |
|       |      |          |                                                 |
|       |      |          |                                                 |
|       |      |          |                                                 |
|       |      |          |                                                 |
|       |      |          |                                                 |
|       |      |          |                                                 |
|       |      |          |                                                 |
|       |      |          |                                                 |
|       |      |          |                                                 |
|       |      |          |                                                 |
|       |      |          |                                                 |
|       |      |          |                                                 |
|       |      |          |                                                 |
|       |      |          |                                                 |