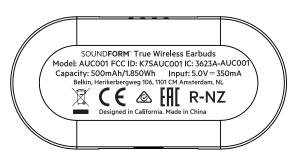

## XXXXX SAP115\_TW Earbuds IDS-XXXXXX

Part #: XXXXXX
Designer: -

Date: 04/30/2020

Rev: v5.2

NOTES

| Date  | REV  | Designer | Comments                                        |
|-------|------|----------|-------------------------------------------------|
| 03/03 | V2.0 | TZ       | - Changed printing icons "L&R" dimension to 3mm |
| 03/03 | V3.0 | В        | - Added cert graphics and pad print color       |
| 03/19 | V4.0 | В        | - revised cert graphics                         |
| 04/29 | V5.0 | В        | - Model number and power input                  |
| 04/29 | V5.1 | В        | - Changed Cert color on white color way         |
| 04/30 | V5.2 | TZ       | - Changed Charging case to white LED color      |
|       |      |          |                                                 |
|       |      |          |                                                 |
|       |      |          |                                                 |
|       |      |          |                                                 |
|       |      |          |                                                 |
|       |      |          |                                                 |
|       |      |          |                                                 |
|       |      |          |                                                 |
|       |      |          |                                                 |
|       |      |          |                                                 |
|       |      |          |                                                 |
|       |      |          |                                                 |
|       |      |          |                                                 |
|       |      |          |                                                 |
|       |      |          |                                                 |
|       |      |          |                                                 |
|       |      |          |                                                 |
|       |      |          |                                                 |
|       |      |          |                                                 |
|       |      |          |                                                 |