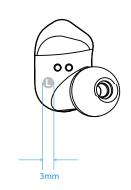

## XXXXX SAP115\_TW Earbuds IDS-XXXXXX

Part #: XXXXXX
Designer: -

Date: 04/30/2020

Rev: v5.2

NOTES

| Date  | REV  | Designer | Comments                                        |
|-------|------|----------|-------------------------------------------------|
| 03/03 | V2.0 | TZ       | - Changed printing icons "L&R" dimension to 3mm |
| 03/03 | V3.0 | В        | - Added cert graphics and pad print color       |
| 03/19 | V4.0 | В        | - revised cert graphics                         |
| 04/29 | V5.0 | В        | - Model number and power input                  |
| 04/29 | V5.1 | В        | - Changed Cert color on white color way         |
| 04/30 | V5.2 | TZ       | - Changed Charging case to white LED color      |
|       |      |          |                                                 |
|       |      |          |                                                 |
|       |      |          |                                                 |
|       |      |          |                                                 |
|       |      |          |                                                 |
|       |      |          |                                                 |
|       |      |          |                                                 |
|       |      |          |                                                 |
|       |      |          |                                                 |
|       |      |          |                                                 |
|       |      |          |                                                 |
|       |      |          |                                                 |
|       |      |          |                                                 |
|       |      |          |                                                 |
|       |      |          |                                                 |
|       |      |          |                                                 |
|       |      |          |                                                 |
|       |      |          |                                                 |
|       |      |          |                                                 |
|       |      |          |                                                 |