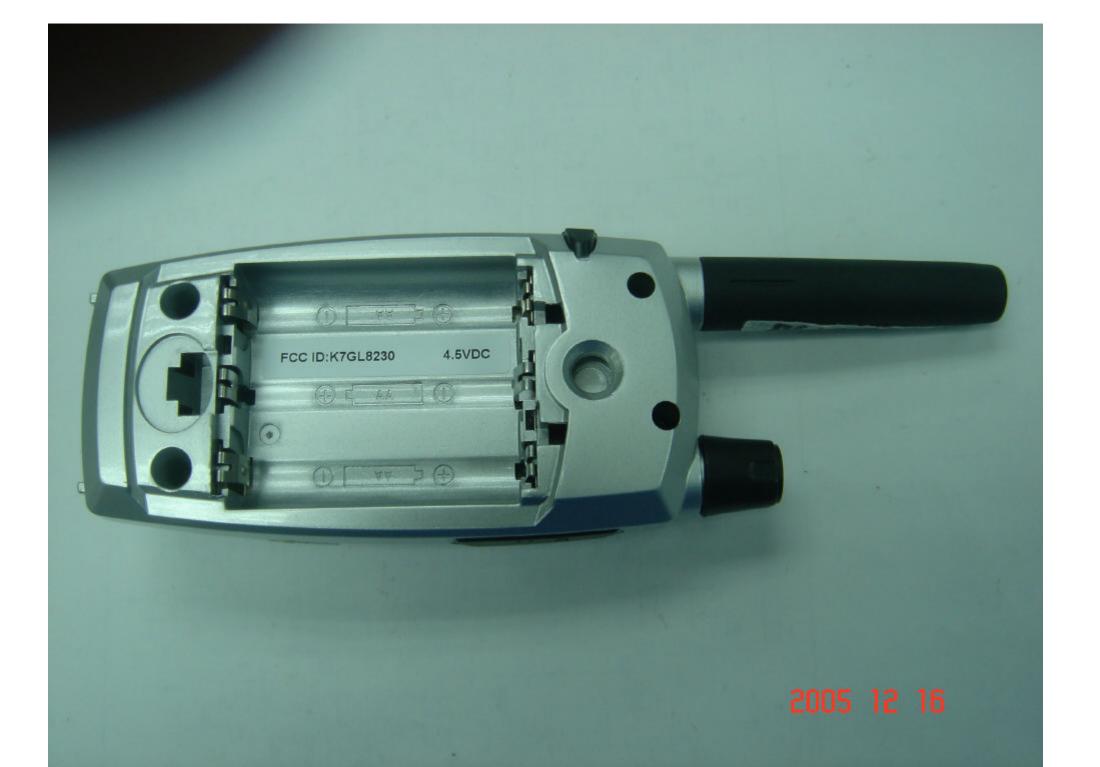

## GIANT ELECTRONICS LTD.

| MODEL: | MODEL: L8230 |      |  |        |      | TITLE | COLOR LA | COLOR LABEL |  |  |
|--------|--------------|------|--|--------|------|-------|----------|-------------|--|--|
| REV.   | PRE.BY       | DATE |  | CHK.BY | DATE |       | APP.BY   | DATE        |  |  |
| В      |              |      |  |        |      |       |          |             |  |  |
|        |              |      |  |        |      |       |          |             |  |  |