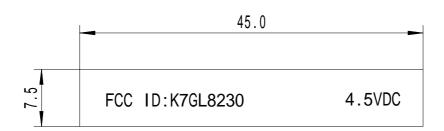

## GIANT ELECTRONICS LTD.

| MODEL: | MODEL: L8230 |      |  |        |      | TITLE | COLOR LA | COLOR LABEL |  |  |
|--------|--------------|------|--|--------|------|-------|----------|-------------|--|--|
| REV.   | PRE.BY       | DATE |  | CHK.BY | DATE |       | APP.BY   | DATE        |  |  |
| В      |              |      |  |        |      |       |          |             |  |  |
|        |              |      |  |        |      |       |          |             |  |  |

## NOTES:

- 1. MATERIAL: BLANK LABEL: KEM-PK7183
- 2. THE MATERIAL AND PRINTING MUST PASS TEST AS GIANT'S QA SPECIFICATION REQUEST AFTER PRINTING. THE DETAIL AS THE FOLLOWING.
  - a>.THE RUBBING TEST: INCLUDE USE THE WATER AND PETROLEUM.
  - b>.THE HIGH AND LOW TEMP. TEST.
  - c>.THE HUMIDITY TEST.
- 3.UNIT IS MM. SCALE: 1:1.