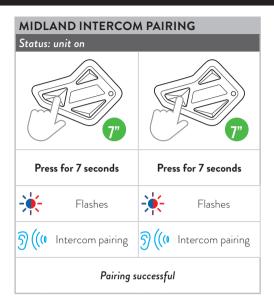

### INTERCOM

**Note:** to communicate with the other intercom paired to **Up/Down** keys, repeat the procedure on the correspondant buttons.

**Note:** to open/close the audio from a different brand device, use the voice call command (for some models, it is required to send the voice call twice).

**Note:** to communicate with the other intercom paired to **Up/Down** keys, repeat the procedure on the correspondant buttons.