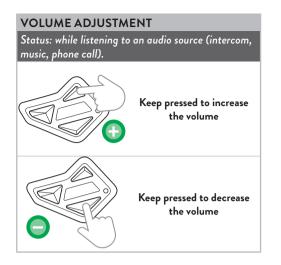

* buttons.





**Note:** By following the same procedure, it is possible to pair two further devices to the  ${\it Up/Down}$  buttons.

| Frequence (GHz) | Max power (dBm) |
|-----------------|-----------------|
| 2.402 - 2.480   | 8.890           |

### INTERCOM



**Note:** to communicate with the other intercom paired to **Up/Down** keys, repeat the procedure on the correspondant buttons.



**Note:** to open/close the audio from a different brand device, use the voice call command (for some models, it is required to send the voice call twice).

**Note:** to communicate with the other intercom paired to **Up/Down** keys, repeat the procedure on the correspondant buttons.

### PHONE





**Note:** if the Automatic Response is enabled, the phone automatically answers after 8 seconds.







**FCC RF Exposure requirements:** The highest SAR value reported under this standard during product certification for use next to the head with the minimum separation distance of Omm. This transmitter must not be collocated or operating in conjunction with any other antenna or transmitter.

This product is compliance to FCC RF Exposure requirements and refers to FCC website https://apps.fcc.gov/oetcf/eas/reports/GenericSearch.cfm search for FCC ID: K6M-BTMINIQCC





Prodotto o importato da/Produced or imported by: MIDLAND EUROPE srl Via. R.Sevardi 7 42124 Reggio Emilia - Italy. Prima dell'uso leggere attentamente le istruzioni - Read the instructions carefully before installation and use. Vertrieb durch: ALAN ELECTRONICS GmbH Daimlerstraße 1g - D 63303 Dreieich - Deutschland. Vor Benu