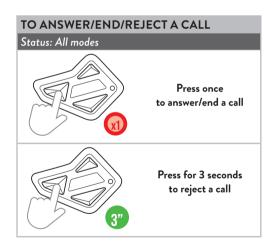

### PHONE

**Note:** if the Automatic Response is enabled, the phone automatically answers after 8 seconds.

**FCC RF Exposure requirements:** The highest SAR value reported under this standard during product certification for use next to the head with the minimum separation distance of Omm. This transmitter must not be collocated or operating in conjunction with any other antenna or transmitter.