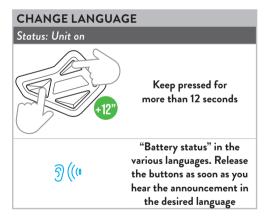

buttons.





**Note:** By following the same procedure, it is possible to pair two further devices to the  ${\it Up/Down}$  buttons.

| Frequence (GHz) | Max power (dBm) |
|-----------------|-----------------|
| 2.402 - 2.480   | 8.890           |

### INTERCOM



**Note:** to communicate with the other intercom paired to **Up/Down** keys, repeat the procedure on the correspondant buttons.



**Note:** to open/close the audio from a different brand device, use the voice call command (for some models, it is required to send the voice call twice).

**Note:** to communicate with the other intercom paired to **Up/Down** keys, repeat the procedure on the correspondant buttons.

### PHONE





**Note:** if the Automatic Response is enabled, the phone automatically answers after 8 seconds.







**FCC RF Exposure requirements:** The highest SAR value reported under this standard during product certification for use next to the head with the minimum separation distance of Omm. This transmitter must not be collocated or operating in conjunction with any other antenna or transmitter.

This product is compliance to FCC RF Exposure requirements and refers to FCC website https://apps.fcc.gov/oetcf/eas/reports/GenericSearch.cfm search for FCC ID: K6M-BTMINIQCC





Prodotto o importato da/Produced or imported by: MIDLAND EUROPE srl Via. R.Sevardi 7 42124 Reggio Emilia - Italy. Prima dell'uso leggere attentamente le istruzioni - Read the instructions carefully before installation and use. Vertrieb durch: ALAN ELECTRONICS GmbH Daimlerstraße 1g - D 63303 Dreieich - Deutschland. Vor Benutz