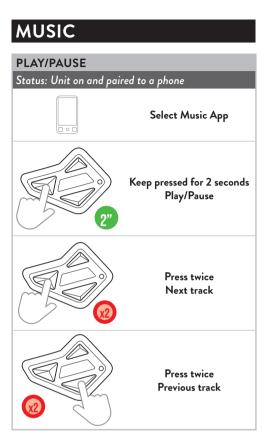

### INTERCOM

**Note:** to communicate with the other intercom paired to **Up/Down** keys, repeat the procedure on the correspondant buttons.

**Note:** to open/close the audio from a different brand device, use the voice call command (for some models, it is required to send the voice call twice).

**Note:** to communicate with the other intercom paired to **Up/Down** keys, repeat the procedure on the correspondant buttons.