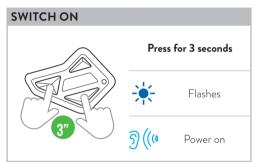

POCKET GUIDE

# **BT MINI**

PREMIUM ESSENTIAL INTERCOM



## ON/OFF

#### **KEY DESCRIPTION**







### **PAIRINGS**

#### **PAIRINGS DESCRIPTION**



**Note:** you can pair in total up to 3 intercom devices (Midland and/or other brands). The pairing on one button overwrites the previous one.





**Note:** By following the same procedure, it is possible to pair two further devices to the **Up/Down** buttons.





**Note:** By following the same procedure, it is possible to pair two further devices to the  ${\it Up/Down}$  buttons.

| Frequence (GHz) | Max power (dBm) |
|-----------------|-----------------|
| 2.402 - 2.480   | 8.890           |

### INTERCOM



**Note:** to communicate with the other intercom paired to **Up/Down** keys, repeat the procedure on the correspondant buttons.



**Note:** to open/close the audio from a different brand device, use the voice call command (fo