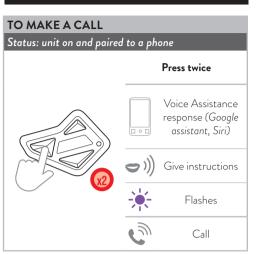

### PHONE

**Note:** if the Automatic Response is enabled, the phone automatically answers after 8 seconds.

**FCC RF Exposure requirements:** The highest SAR value reported under this standard during product certification for use next to the head with the minimum separation distance of Omm. This transmitter must not be collocated or operating in conjunction with any other antenna or transmitter.