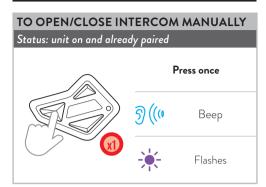

### INTERCOM

**Note:** to communicate with the other intercom paired to **Up/Down** keys, repeat the procedure on the correspondant buttons.

**Note:** to open/close the audio from a different brand device, use the voice call command (for some models, it is required to send the voice call twice).

**Note:** to communicate with the other intercom paired to **Up/Down** keys, repeat the procedure on the correspondant buttons.