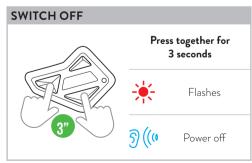

POCKET GUIDE

# **BT MINI**

PREMIUM ESSENTIAL INTERCOM



## ON/OFF

#### **KEY DESCRIPTION**







### **PAIRINGS**

#### **PAIRINGS DESCRIPTION**



**Note:** you can pair in total up to 3 intercom devices (Midland and/or other brands). The pairing on one button overwrites the previous one.





**Note:** By following the same procedure, it is possible to pair two further devices to the **Up/Down** buttons.





**Note:** By following the same procedure, it is possible to pair two further devices to the  ${\it Up/Down}$  buttons.

| Frequence (GHz) | Max power (dBm) |
|-----------------|-----------------|
| 2.402 - 2.480   | 8.890           |

### INTERCOM



**Note:** to communicate with the other intercom paired to **Up/Down** keys, repeat the procedure on the correspondant buttons.



**Note:** to open/close the audio from a different brand device, use the voice call command (for