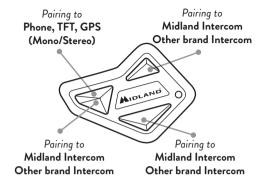

### **PAIRINGS**

#### **PAIRINGS DESCRIPTION**

**Note:** you can pair in total up to 3 intercom devices (Midland and/or other brands). The pairing on one button overwrites the previous one.

**Note:** By following the same procedure, it is possible to pair two further devices to the **Up/Down** buttons.