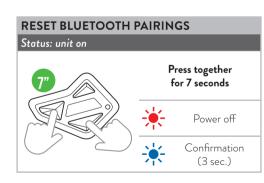

POCKET GUIDE

# **BT MINI**

PREMIUM ESSENTIAL INTERCOM



## ON/OFF

#### **KEY DESCRIPTION**







### **PAIRINGS**

#### **PAIRINGS DESCRIPTION**



**Note:** you can pair in total up to 3 intercom devices (Midland and/or other brands). The pairing on one button overwrites the previous one.





**Note:** By following the same procedure, it is possible to pair two further devices to the **Up/Down** buttons.





**Note:** By following the same procedure, it is possible to pair two further devices to the  ${\it Up/Down}$  buttons.

| Frequence (GHz) | Max power (dBm) |
|-----------------|-----------------|
| 2.402 - 2.480   | 8.890           |

### INTERCOM



**Note:** to communicate with the other intercom paired to **Up/Down** keys, repeat the procedure on the correspondant buttons.



**Note:** to open/close the audio from a different brand device, use the voice call command (for some models, it is required to send the voice call twice).

**Note:** to communicate with the other intercom paired to **Up/Down** keys, repeat the procedure on the correspondant buttons.

### PHONE





**Note:** if the Automatic Response is enabled, the phone automatically answers after 8 seconds.







**FCC RF