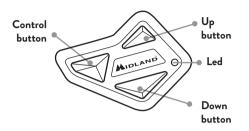

POCKET GUIDE

# **BT MINI**

PREMIUM ESSENTIAL INTERCOM



## ON/OFF

#### **KEY DESCRIPTION**







### **PAIRINGS**

#### **PAIRINGS DESCRIPTION**



**Note:** you can pair in total up to 3 intercom devices (Midland and/or other brands). The pairing on one button overwrites the previous one.





**Note:** By following the same procedure, it is possible to pair two further devices to the **Up/Down** buttons.





**Note:** By following the same procedure, it is possible to pair two further devices to the  ${\it Up/Down}$  buttons.

| Frequence (GHz) | Max power (dBm) |
|-----------------|-----------------|
| 2.402 - 2.480   | 8.890           |

### INTERCOM



**Note:** to communicate with the other intercom paired to **Up/Down** keys, repeat the procedure on the correspondant buttons.



**Note:** to open/close the audio from a different brand device, use the voice call command (