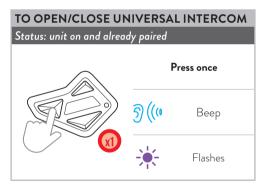

### INTERCOM

**Note:** to communicate with the other intercom paired to **Up/Down** keys, repeat the procedure on the correspondant buttons.

**Note:** to open/close the audio from a different brand device, use the voice call command (for some models, it is required to send the voice call twice).

**Note:** to communicate with the other intercom paired to **Up/Down** keys, repeat the procedure on the correspondant buttons.