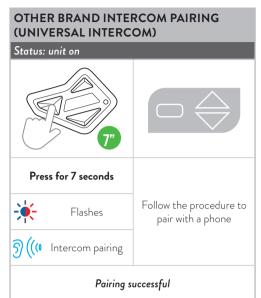

### **PAIRINGS**

#### **PAIRINGS DESCRIPTION**

**Note:** you can pair in total up to 3 intercom devices (Midland and/or other brands). The pairing on one button overwrites the previous one.

**Note:** By following the same procedure, it is possible to pair two further devices to the **Up/Down** buttons.

**Note:** By following the same procedure, it is possible to pair two further devices to the  ${\it Up/Down}$  buttons.

| Frequence (GHz) | Max power (dBm) |
|-----------------|-----------------|
| 2.402 - 2.480   | 8.890           |