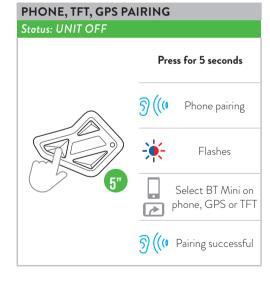

### PHONE

**Note:** if the Automatic Response is enabled, the phone automatically answers after 8 seconds.

**FCC RF Exposure requirements:** The highest SAR value reported under this standard during product certification for use next to the head with the minimum separation distance of Omm. This transmitter must not be collocated or operating in conjunction with any other antenna or transmitter.