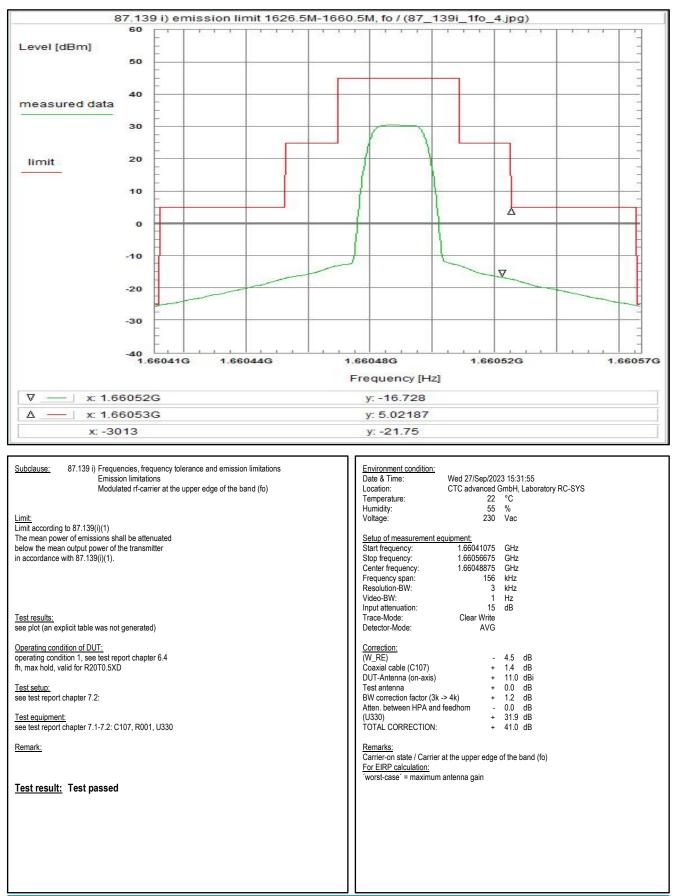

# 4. Measurement results, Spurious emissions 30MHz - 18 GHz

This Chapter 4 consists of 7 pages including this page.

Plot No. 238: 30 MHz - 1 GHz, antenna vertical/horizontal (CLASS 15, valid for all channels and all modulations)

Plot No. 239: 1 GHz – 5 GHz, antenna vertical/horizontal (CLASS 15, valid for low channels and all modulations)

Wanted signal notched with WRCGV14-1616-1626-1661-1671-70SS Band Reject Filter

Plot No. 240: 1 GHz - 5 GHz, antenna vertical/horizontal (CLASS 15, valid for mid channels and all modulations)

Plot No. 241: 1 GHz - 5 GHz, antenna vertical/horizontal (CLASS 15, valid for high channels and all modulations)

Wanted signal notched with WRCGV14-1616-1626-1661-1671-70SS Band Reject Filter

Plot No. 242: 5 GHz - 18 GHz, antenna vertical/horizontal (CLASS 15, valid for all channels and all modulations)

Measurement with a SHC2600/12750-1.5-KK HP filter

Plot No. 243: 30 MHz - 1 GHz, antenna vertical/horizontal (CLASS 7, valid for all channels and all modulations)

Wanted signal notched with WRCGV14-1616-1626-1661-1671-70SS Band Reject Filter

Plot No. 245: 1 GHz - 5 GHz, antenna vertical/horizontal (CLASS 7, valid for mid channels and all modulations)

Wanted signal notched with WRCGV14-1616-1626-1661-1671-70SS Band Reject Filter

Plot No. 247: 5 GHz - 18 GHz, antenna vertical/horizontal (CLASS 7, valid for all channels and all modulations)

Measurement with a SHC2600/12750-1.5-KK HP filter

cetecom advanced