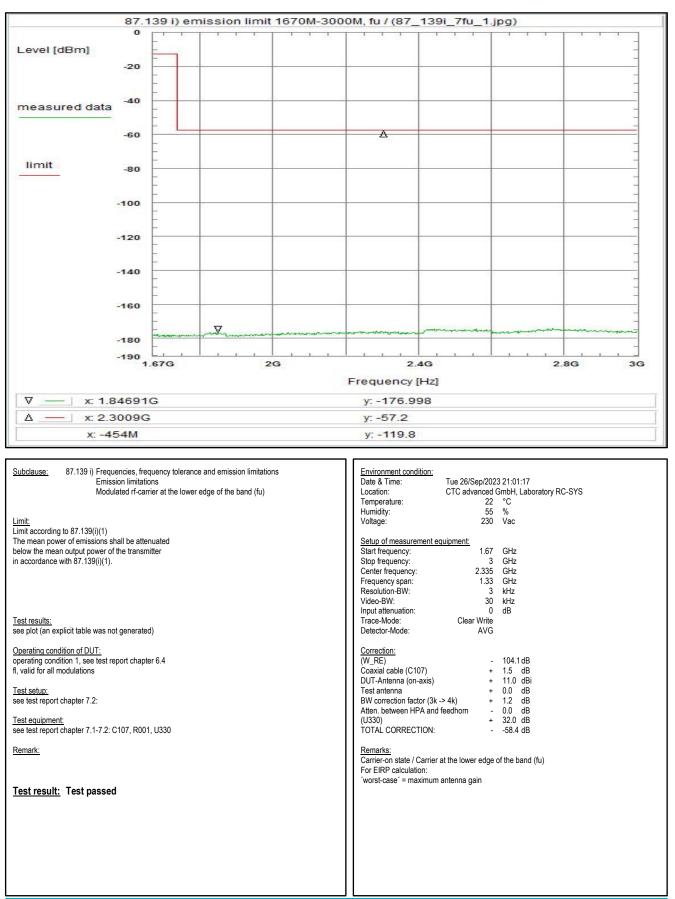

Plot No. 241: 1 GHz - 5 GHz, antenna vertical/horizontal (CLASS 15, valid for high channels and all modulations)

Wanted signal notched with WRCGV14-1616-1626-1661-1671-70SS Band Reject Filter

Plot No. 242: 5 GHz - 18 GHz, antenna vertical/horizontal (CLASS 15, valid for all channels and all modulations)

Measurement with a SHC2600/12750-1.5-KK HP filter

Plot No. 243: 30 MHz - 1 GHz, antenna vertical/horizontal (CLASS 7, valid for all channels and all modulations)

Wanted signal notched with WRCGV14-1616-1626-1661-1671-70SS Band Reject Filter