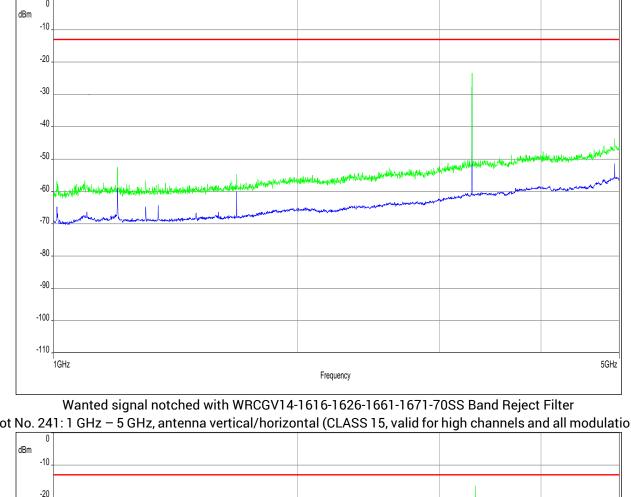

Plot No. 239: 1 GHz – 5 GHz, antenna vertical/horizontal (CLASS 15, valid for low channels and all modulations)

Wanted signal notched with WRCGV14-1616-1626-1661-1671-70SS Band Reject Filter

Plot No. 240: 1 GHz - 5 GHz, antenna vertical/horizontal (CLASS 15, valid for mid channels and all modulations)