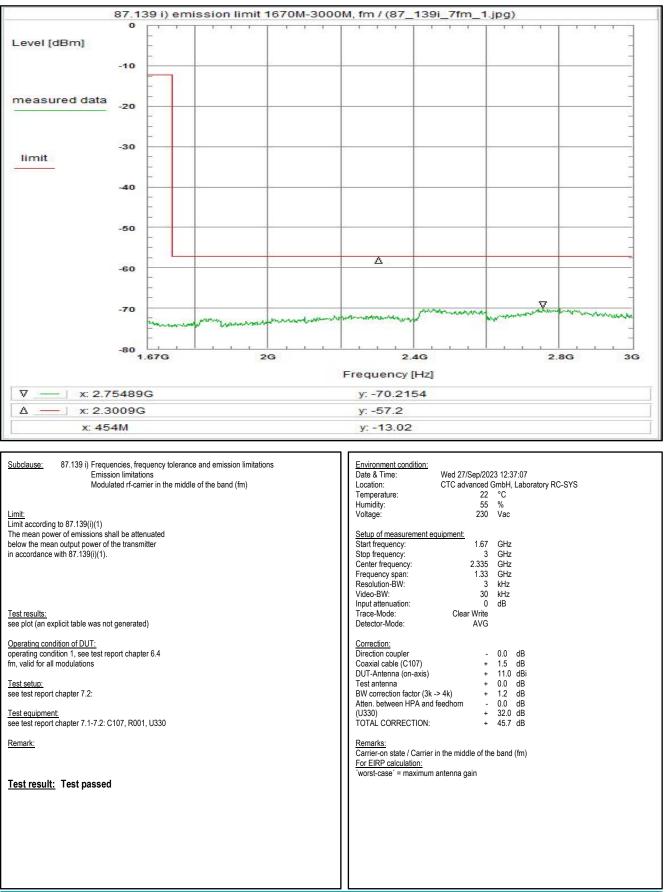

# 4. Measurement results, Spurious emissions 30MHz - 18 GHz

This Chapter 4 consists of 7 pages including this page.



Plot No. 238: 30 MHz - 1 GHz, antenna vertical/horizontal (CLASS 15, valid for all channels and all modulations)

Plot No. 239: 1 GHz – 5 GHz, antenna vertical/horizontal (CLASS 15, valid for low channels and all modulations)



Wanted signal notched with WRCGV14-1616-1626-1661-1671-70SS Band Reject Filter



Plot No. 240: 1 GHz - 5 GHz, antenna vertical/horizontal (CLASS 15, valid for mid channels and all modulations)

Plot No. 241: 1 GHz - 5 GHz, antenna vertical/horizontal (CLASS 15, valid for high channels and all modulations)



Wanted signal notched with WRCGV14-1616-