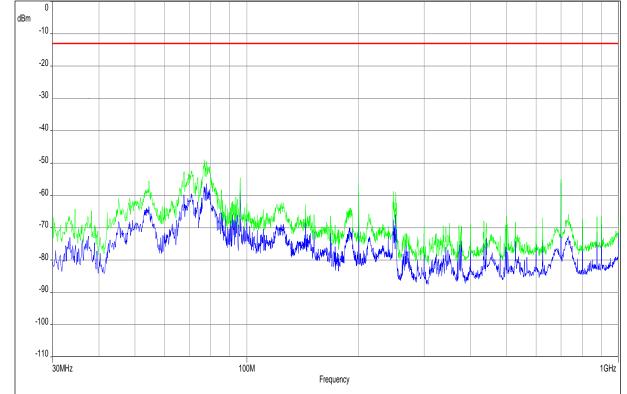

# 4. Measurement results, Spurious emissions 30MHz - 18 GHz

This Chapter 4 consists of 7 pages including this page.

Plot No. 238: 30 MHz - 1 GHz, antenna vertical/horizontal (CLASS 15, valid for all channels and all modulations)