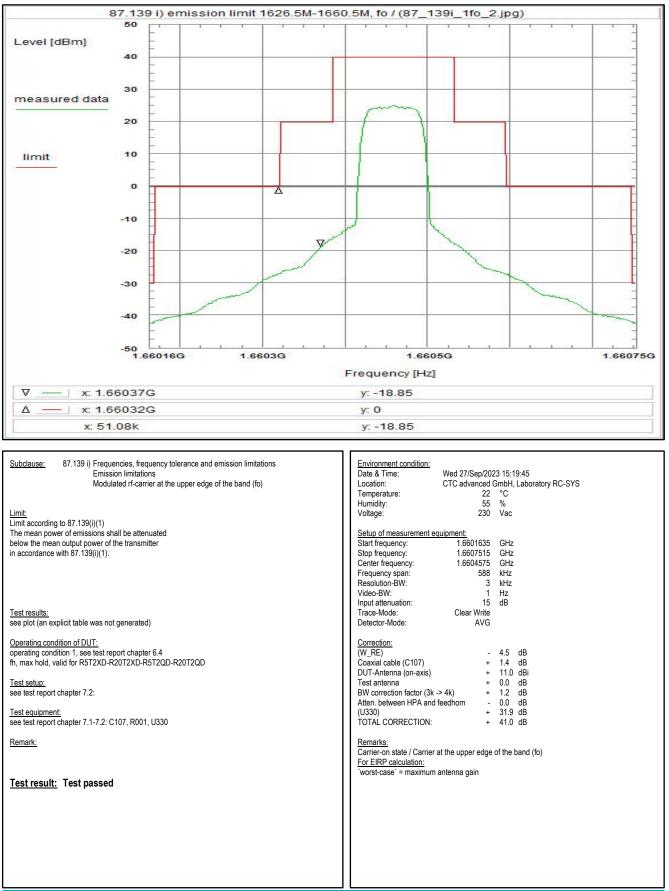

# 4. Measurement results, Spurious emissions 30MHz - 18 GHz

This Chapter 4 consists of 7 pages including this page.

Plot No. 238: 30 MHz - 1 GHz, antenna vertical/horizontal (CLASS 15, valid for all channels and all modulations)