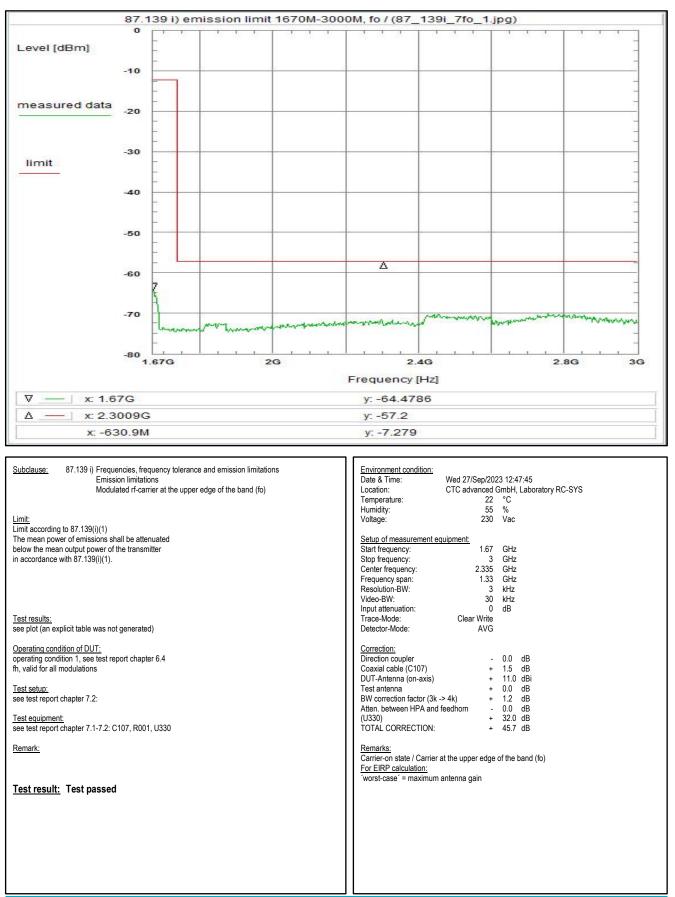

# 4. Measurement results, Spurious emissions 30MHz - 18 GHz

This Chapter 4 consists of 7 pages including this page.

Plot No. 238: 30 MHz - 1 GHz, antenna vertical/horizontal (CLASS 15, valid for all channels and all modulations)

Plot No. 239: 1 GHz – 5 GHz, antenna vertical/horizontal (CLASS 15, valid for low channels and all modulations)

Wanted signal notched with WRCGV14-1616-1626-1661-1671-70SS Band Reject Filter

Plot No. 240: 1 GHz - 5 GHz, antenna vertical/horizontal (CLASS 15, valid for mid channels and all modulations)

Plot No. 241: 1 GHz - 5 GHz, antenna vertical/horizontal (CLASS 15, valid for high channels and all modulations)

Wanted signal notched with WRCGV14-1616-1626-1661-1671-70SS Band Reject Filter

Plot No. 242: 5 GHz - 18 GHz, antenna vertical/horizontal (CLASS 15, valid for all channels and all modulations)

Measurement with a SHC2600/12750-1.5-KK HP filter

Plot No. 243: 30 MHz - 1 GHz, antenna vertical/horizontal (CLASS 7, valid for all channels and all modulations)

Wanted signal notched with WRCGV14-1616-1626-1661-1671-70SS Band Reject Filter