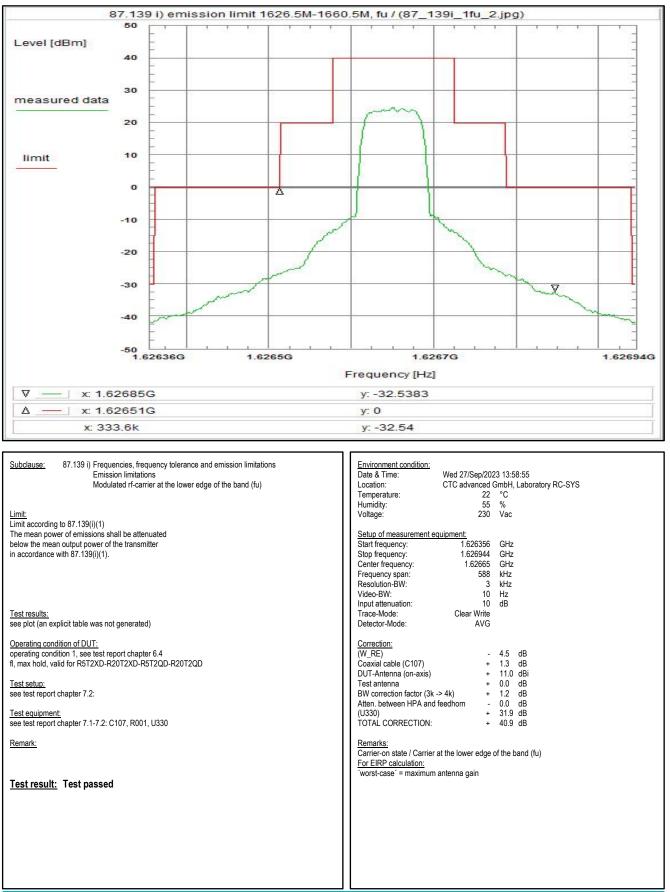

# 4. Measurement results, Spurious emissions 30MHz - 18 GHz

This Chapter 4 consists of 7 pages including this page.



Plot No. 238: 30 MHz - 1 GHz, antenna vertical/horizontal (CLASS 15, valid for all channels and all modulations)

Plot No. 239: 1 GHz – 5 GHz, antenna vertical/horizontal (CLASS 15, valid for low channels and all modulations)



Wanted signal notched with WRCGV14-1616-1626-1661-1671-70SS Band Reject Filter



Plot No. 240: 1 GHz - 5 GHz, antenna vertical/horizontal (CLASS 15, valid for mid channels and all modulations)

Plot No. 241: 1 GHz - 5 GHz, antenna ver