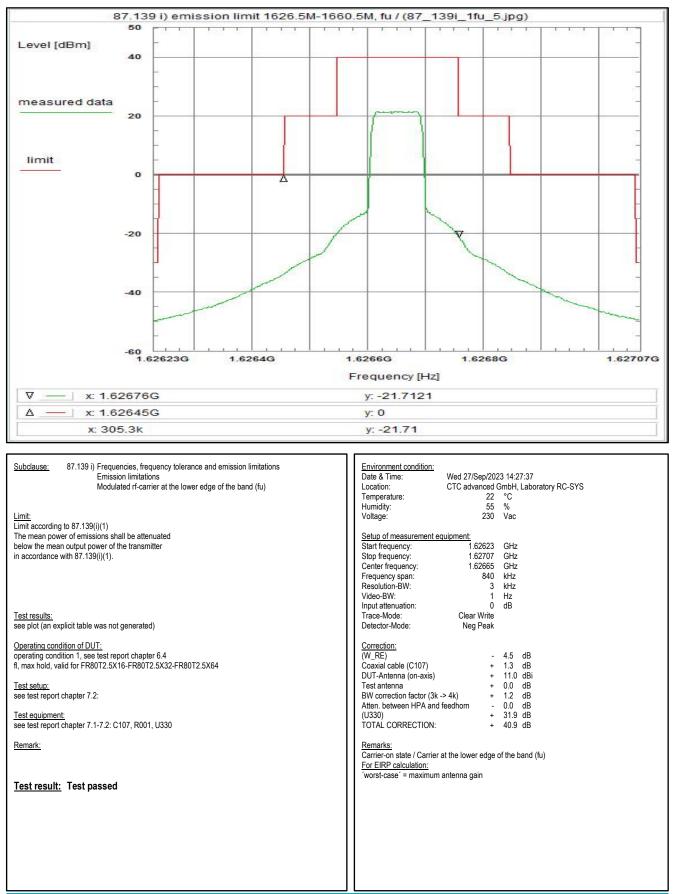

# 4. Measurement results, Spurious emissions 30MHz - 18 GHz

This Chapter 4 consists of 7 pages including this page.

Plot No. 238: 30 MHz - 1 GHz, antenna vertical/horizontal (CLASS 15, valid for all channels and all modulations)

Plot No. 239: 1 GHz – 5 GHz, antenna vertical/horizontal (CLASS 15, valid for low channels and all modulations)

Wanted signal notched with WRCGV14-1616-1626-1661-1671-70SS Band Reject Filter

Plot No. 240: 1 GHz - 5 GHz, antenna vertical/horizontal (CLASS 15, valid for mid channels and all modulations)

Plot No. 241: 1 GHz - 5 GHz, antenna vertical/horizontal (CLASS 15, valid for high channels and all modulations)

Wanted signal notched with WRCGV14-1616-1626-1661-1671-70SS Band Reject Filter

Plot No. 242: 5 GHz - 18 GHz, antenna vertical/horizontal (CLASS 15, valid for all channels and all modulations)

Measurement with a SHC2600/12750-1.5-KK HP filter

Plot No. 243: 30 MHz - 1 GHz, antenna vertical/horizontal (CLASS 7, valid for all channels and all modulations)

Wanted signal notched with WRCGV14-1616-1626-1661-1671-70SS Band Reject Filter

Plot No. 245: 1 GHz - 5 GHz, antenna vertical/horizontal (CLASS 7, valid for mid channels and all modulations)

Wanted signal notched with WRCGV14-1616-1626-1661-1671-70SS Band Reject Filter

Plot No. 247: 5 GHz - 18 GHz, antenna vertical/horizontal (CLASS 7, valid for all channels and all modulations)

Measurement with a SHC2600/12750-1.5-KK HP filter

cetecom advanced