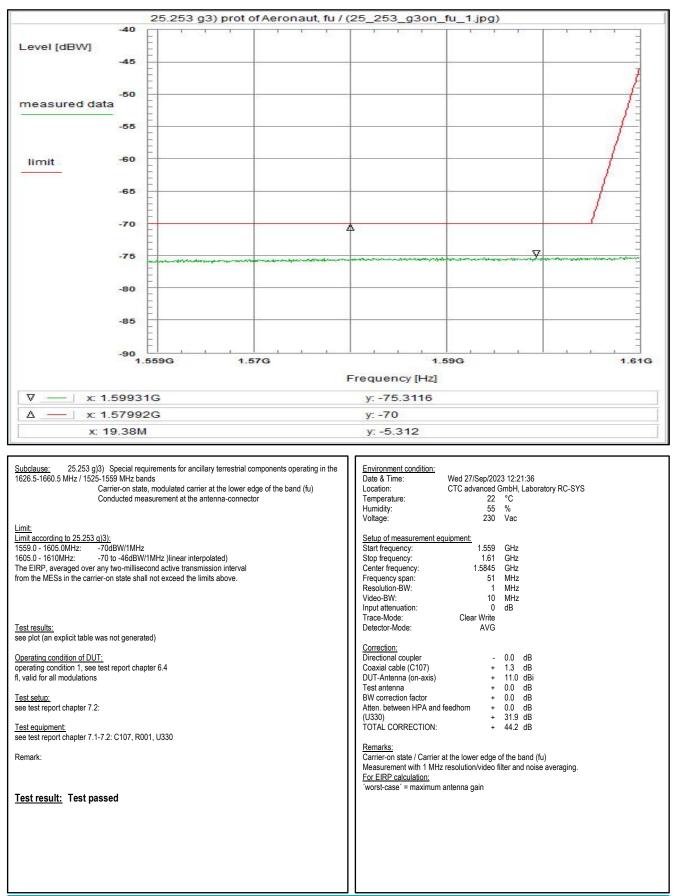

# 4. Measurement results, Spurious emissions 30MHz - 18 GHz

This Chapter 4 consists of 7 pages including this page.

Plot No. 238: 30 MHz - 1 GHz, antenna vertical/horizontal (CLASS 15, valid for all channels and all modulations)

Plot No. 239: 1 GHz – 5 GHz, antenna vertical/horizontal (CLASS 15, valid for low channels and all modulations)

Wanted signal notched with WRCGV14-1616-1626-1661-1671-70SS Band Reject Filter

Plot No. 240: 1 GHz - 5 GHz, antenna vertical/horizontal (CLASS 15, valid for mid channels and all modulations)

Plot No. 241: 1 GHz - 5 GHz, antenna vertical/horizontal (CLASS 15, valid for high channels and all modulations)

Wanted signal notched with WRCGV14-1616-1626-1661-1671-70SS Band Reject Filter

Plot No. 242: 5 GHz - 18 GHz, antenna vertical/horizontal (CLASS 15, valid for all channels and all modulations)

Measurement with a SHC2600/12750-1.5-KK HP filter

Plot No. 243: 30 MHz - 1 GHz, antenna vertical/horizontal (CLASS 7, valid for all channels and all modulations)

Wanted signal notched with WRCGV14-1616-1626-1661-1671-70SS Band Reject Filter