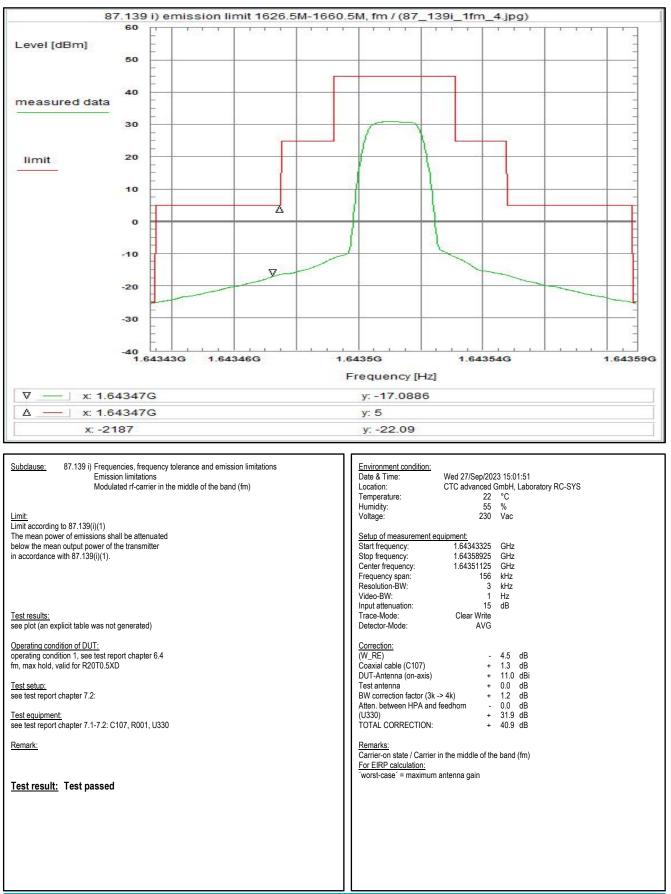

# 4. Measurement results, Spurious emissions 30MHz - 18 GHz

This Chapter 4 consists of 7 pages including this page.

Plot No. 238: 30 MHz - 1 GHz, antenna vertical/horizontal (CLASS 15, valid for all channels and all modulations)