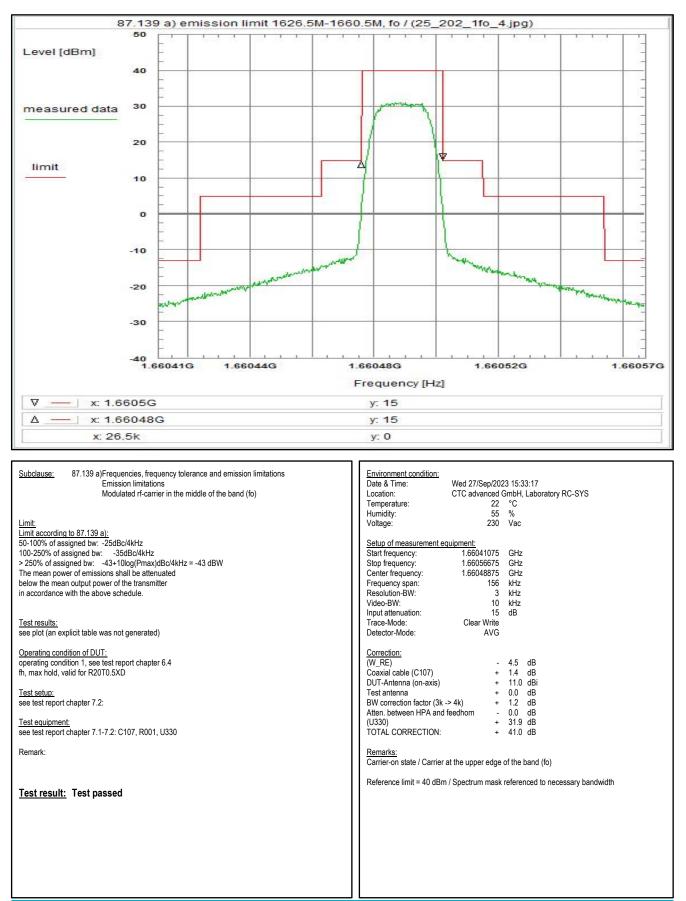

Plot No. 241: 1 GHz - 5 GHz, antenna vertical/horizontal (CLASS 15, valid for high channels and all modulations)

Wanted signal notched with WRCGV14-1616-1626-1661-1671-70SS Band Reject Filter

Plot No. 242: 5 GHz - 18 GHz, antenna vertical/horizontal (CLASS 15, valid for all channels and all modulations)