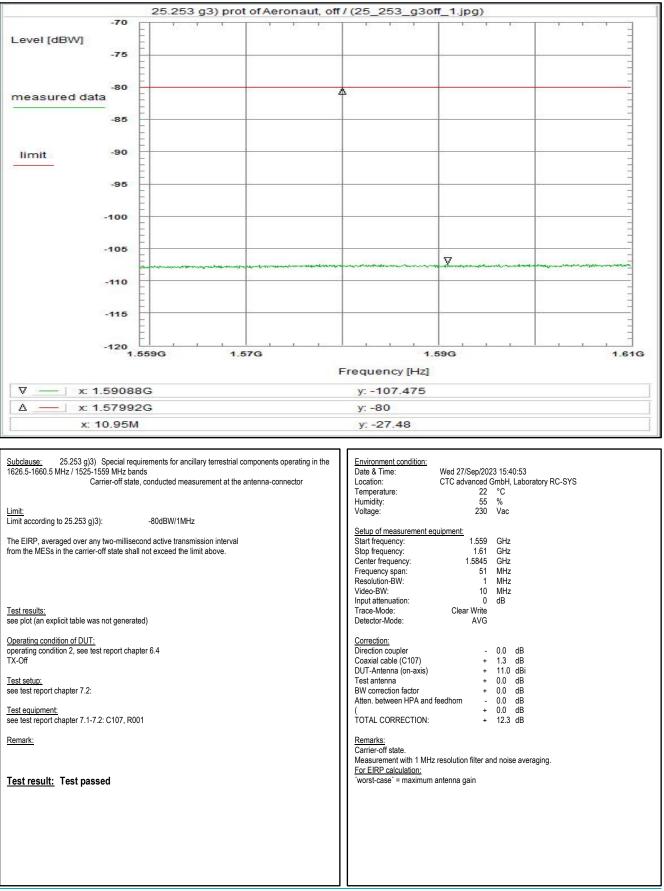

# 4. Measurement results, Spurious emissions 30MHz - 18 GHz

This Chapter 4 consists of 7 pages including this page.

Plot No. 238: 30 MHz - 1 GHz, antenna vertical/horizontal (CLASS 15, valid for all channels and all modulations)