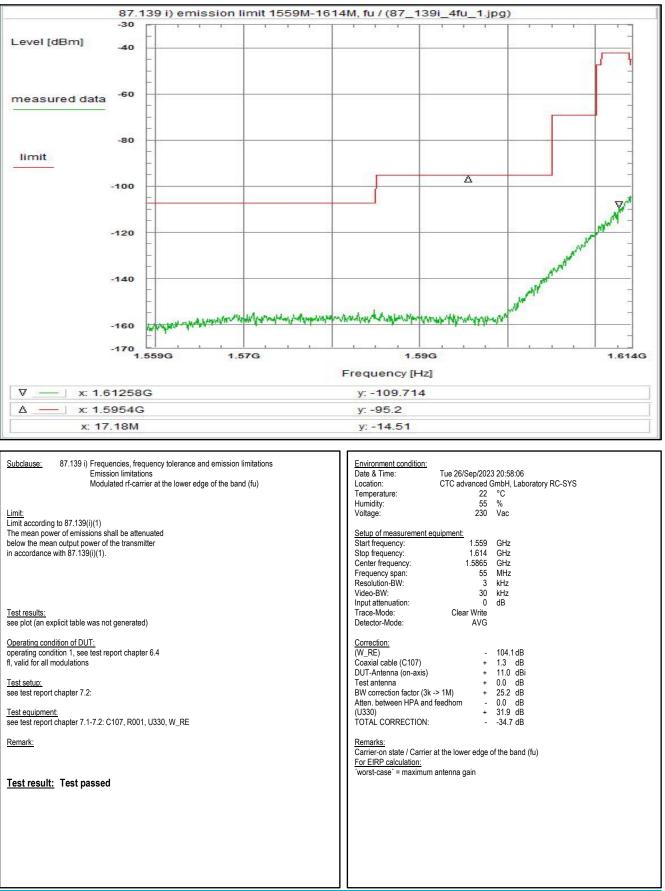

# 4. Measurement results, Spurious emissions 30MHz - 18 GHz

This Chapter 4 consists of 7 pages including this page.

Plot No. 238: 30 MHz - 1 GHz, antenna vertical/horizontal (CLASS 15, valid for all channels and all modulations)