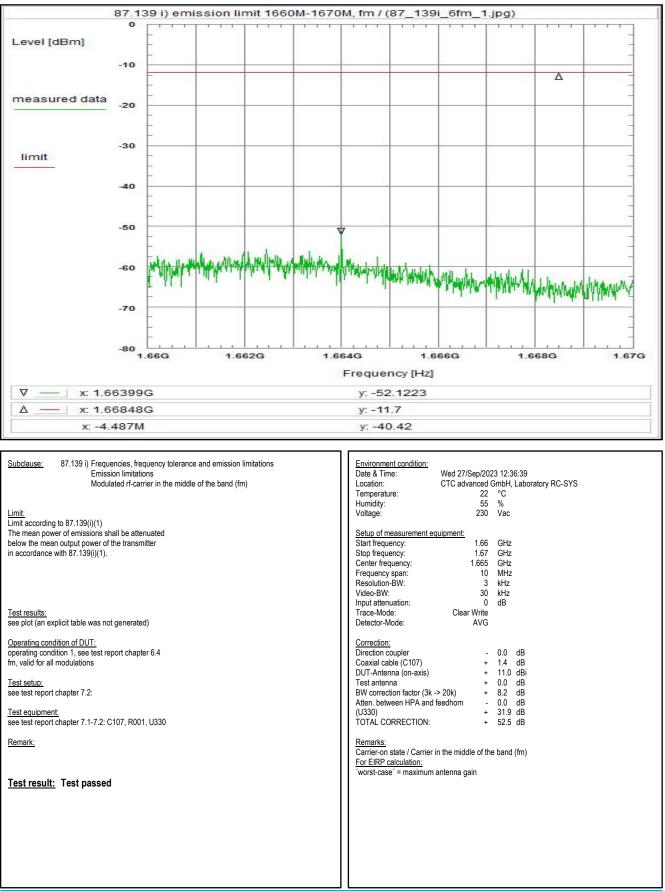

# 4. Measurement results, Spurious emissions 30MHz - 18 GHz

This Chapter 4 consists of 7 pages including this page.



Plot No. 238: 30 MHz - 1 GHz, antenna vertical/horizontal (CLASS 15, valid for all channels and all modulations)

Plot No. 239: 1 GHz – 5 GHz, antenna vertical/horizontal (CLASS 15, valid for low channels and all modulations)



Wanted signal notched with WRCGV14-1616-1626-1661-1671-70SS Band Reject Filter



Plot No. 240: 1 GHz - 5 GHz, antenna vertical/horizontal (CLASS 15, valid for mid channels and all modulations)

Plot No. 241: 1 GHz - 5 GHz, antenna vertical/horizontal (CLASS 15, valid for high channels and all modulations)



Wanted signal notched with WRCGV14-1