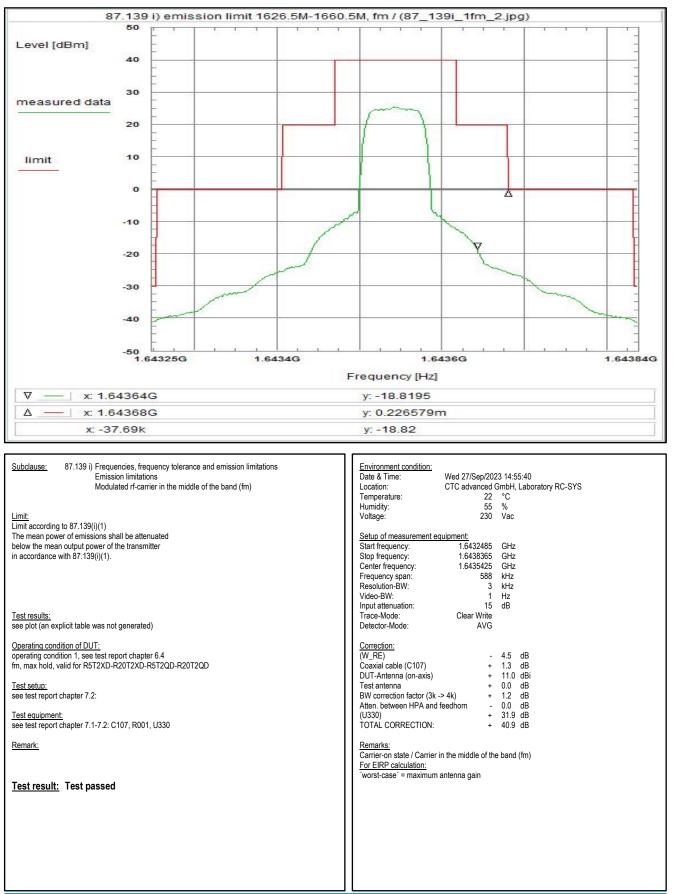

# 4. Measurement results, Spurious emissions 30MHz - 18 GHz

This Chapter 4 consists of 7 pages including this page.

Plot No. 238: 30 MHz - 1 GHz, antenna vertical/horizontal (CLASS 15, valid for all channels and all modulations)