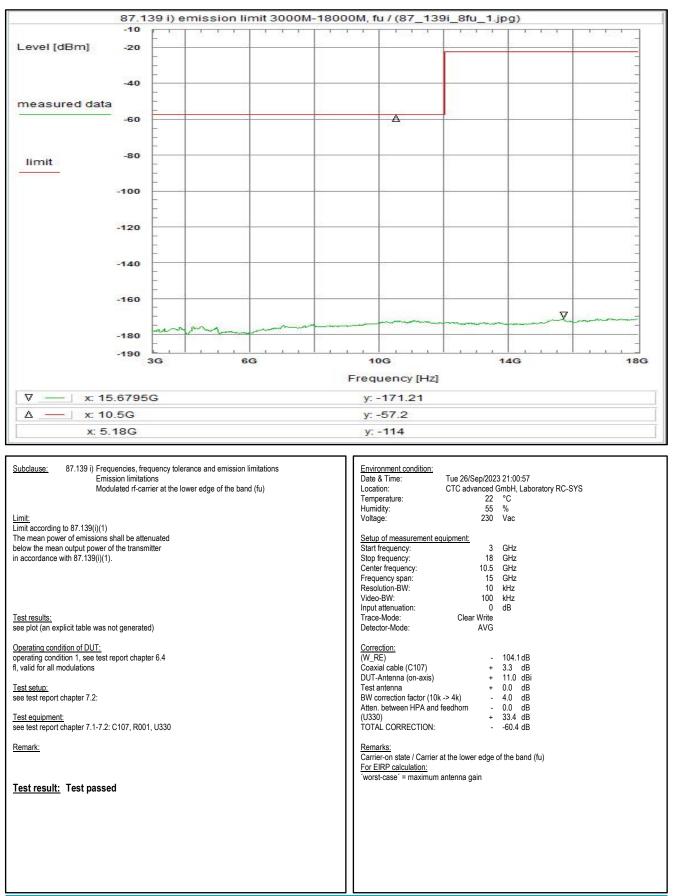

# 4. Measurement results, Spurious emissions 30MHz - 18 GHz

This Chapter 4 consists of 7 pages including this page.

Plot No. 238: 30 MHz - 1 GHz, antenna vertical/horizontal (CLASS 15, valid for all channels and all modulations)

Plot No. 239: 1 GHz – 5 GHz, antenna vertical/horizontal (CLASS 15, valid for low channels and all modulations)

Wanted signal notched with WRCGV14-1616-1626-1661-1671-70SS Band Reject Filter

Plot No. 240: 1 GHz - 5 GHz, antenna vertical/horizontal (CLASS 15, valid for mid channels and all modulations)

Plot No. 241: 1 GHz - 5 GHz, antenna vertical/horizontal (CLASS 15, valid for high channels and all modulations)

Wanted signal notched with WRCGV14-1616-1626-1661-1671-70SS Band Reject Filter

Plot No. 242: 5 GHz - 18 GHz, antenna vertical/horizontal (CLASS 15, valid for all channels and all modulations)

Measurement with a SHC2600/12750-1.5-KK HP filter

Plot No. 243: 30 MHz - 1 GHz, antenna vertical/horizontal (CLASS 7, valid for all channels and all modulations)

Wanted signal notched with WRCGV14-1616-1626-1661-1671-70SS Band Reject Filter

Plot No. 245: 1 GHz - 5 GHz, antenna vertical/horizontal (CLASS 7, valid for mid channels and all modulations)

Wanted signal notched with WRCGV14-1616-1626-1661-1671-70SS Band Reject Filter

Plot No. 247: 5 GHz - 18 GHz, antenna vertical/horizontal (CLASS 7, valid for all channels and all modulations)

Measurement with a SHC2600/12750-1.5-KK HP filter

cetecom advanced