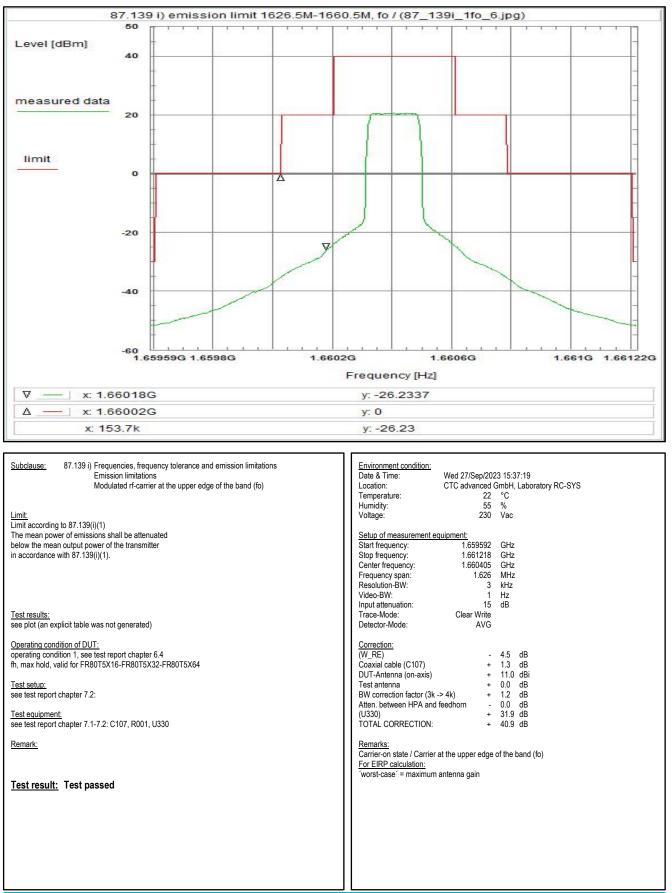

# 4. Measurement results, Spurious emissions 30MHz - 18 GHz

This Chapter 4 consists of 7 pages including this page.

Plot No. 238: 30 MHz - 1 GHz, antenna vertical/horizontal (CLASS 15, valid for all channels and all modulations)

Plot No. 239: 1 GHz – 5 GHz, antenna vertical/horizontal (CLASS 15, valid for low channels and all modulations)

Wanted signal notched with WRCGV14-1616-1626-1661-1671-70SS Band Reject Filter

Plot No. 240: 1 GHz - 5 GHz, antenna vertical/horizontal (CLASS 15, valid for mid channels and all modulations)

Plot No. 241: 1 GHz - 5 GHz, antenna vertical/horizontal (CLASS 15, valid for high channels and all modulations)

Wanted signal notched with WRCGV14-1616-1626-1661-1671-70SS Band Reject Filter

Plot No. 242: 5 GHz - 18 GHz, antenna vertical/horizontal (CLASS 15, valid for all channels and all modulations)

Measurement with a SHC2600/12750-1.5-KK HP filter

Plot No. 243: 30 MHz - 1 GHz, antenna vertical/horizontal (CLASS 7, valid for all channels and all modulations)

Wanted signal notched with WRCGV14-1616-1626-1661-1671-70SS Band Reject Filter

Plot No. 245: 1 GHz - 5 GHz, antenna vertical/horizontal (CLASS 7, valid for mid channels and all modulations)

Wanted signal notched with WRCGV14-1616-1626-1661-1671-70SS Band Reject Filter

Plot No. 247: 5 GHz - 18 GHz, antenna vertical/horizontal (CLASS 7, valid for all channels and all modulations)

Measurement with a SHC2600/12750-1.5-KK HP filter

cetecom advanced