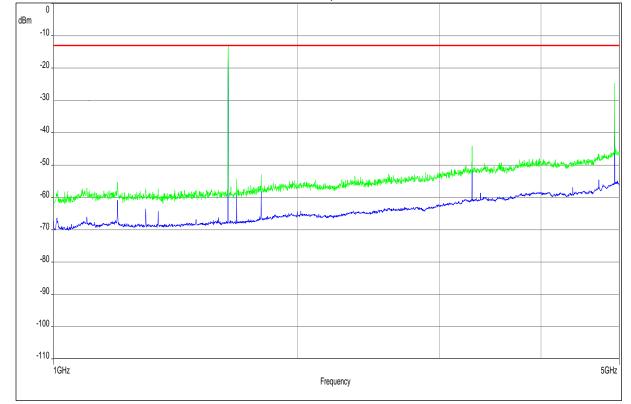

Plot No. 239: 1 GHz – 5 GHz, antenna vertical/horizontal (CLASS 15, valid for low channels and all modulations)

Wanted signal notched with WRCGV14-1616-1626-1661-1671-70SS Band Reject Filter

Plot No. 240: 1 GHz - 5 GHz, antenna vertical/horizontal (CLASS 15, valid for mid channels and all modulations)

Plot No. 241: 1 GHz - 5 GHz, antenna vertical/horizontal (CLASS 15, valid for high channels and all modulations)

Wanted signal notched with WRCGV14-1616-1626-1661-1671-70SS Band Reject Filter

Plot No. 242: 5 GHz - 18 GHz, antenna vertical/horizontal (CLASS 15, valid for all channels and all modulations)