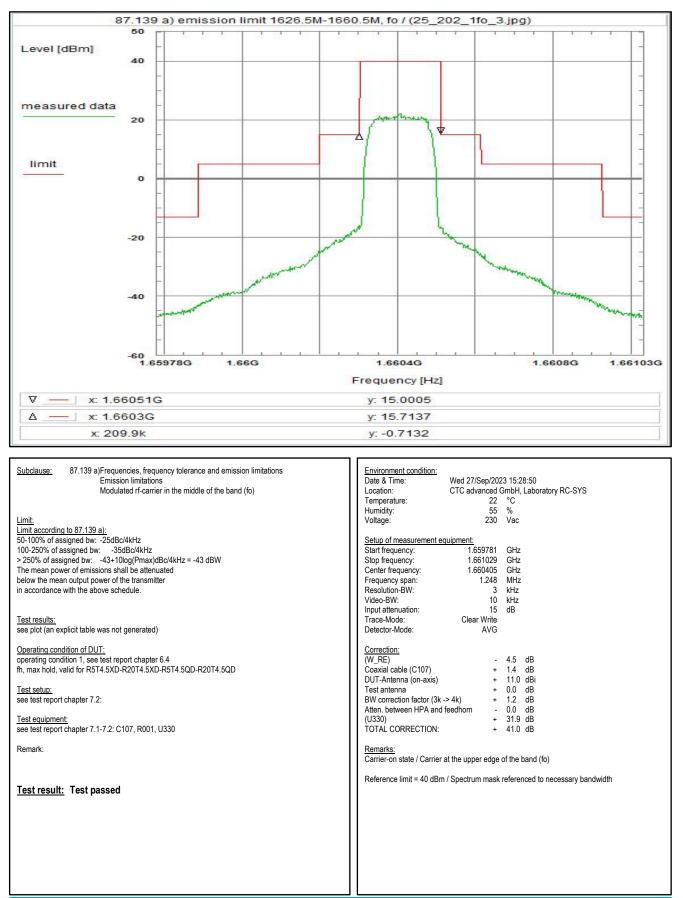

Plot No. 239: 1 GHz – 5 GHz, antenna vertical/horizontal (CLASS 15, valid for low channels and all modulations)

Wanted signal notched with WRCGV14-1616-1626-1661-1671-70SS Band Reject Filter

Plot No. 240: 1 GHz - 5 GHz, antenna vertical/horizontal (CLASS 15, valid for mid channels and all modulations)