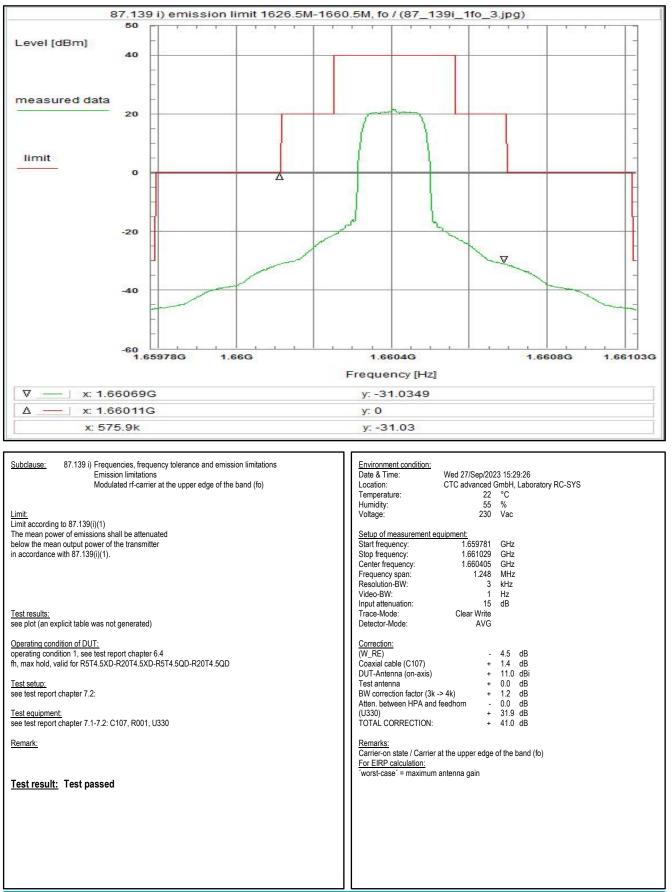

# 4. Measurement results, Spurious emissions 30MHz - 18 GHz

This Chapter 4 consists of 7 pages including this page.

Plot No. 238: 30 MHz - 1 GHz, antenna vertical/horizontal (CLASS 15, valid for all channels and all modulations)