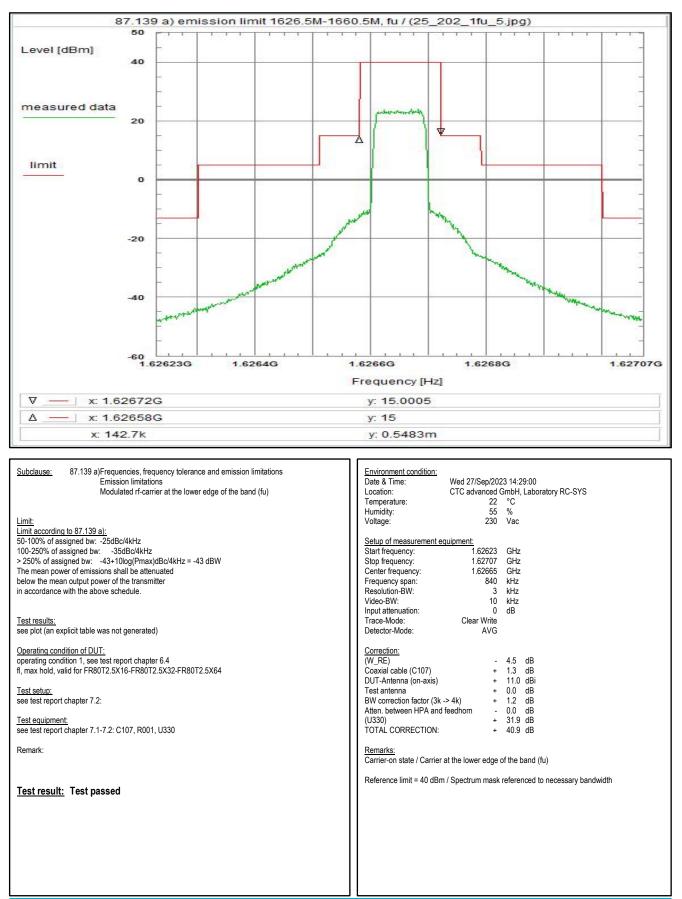

Measurement with a SHC2600/12750-1.5-KK HP filter

Plot No. 243: 30 MHz - 1 GHz, antenna vertical/horizontal (CLASS 7, valid for all channels and all modulations)

Wanted signal notched with WRCGV14-1616-1626-1661-1671-70SS Band Reject Filter

Plot No. 245: 1 GHz - 5 GHz, antenna vertical/horizontal (CLASS 7, valid for mid channels and all modulations)

Wanted signal notched with WRCGV14-1616-1626-1661-1671-70SS Band Reject Filter

Plot No. 247: 5 GHz - 18 GHz, antenna vertical/horizontal (CLASS 7, valid for all channels and all modulations)