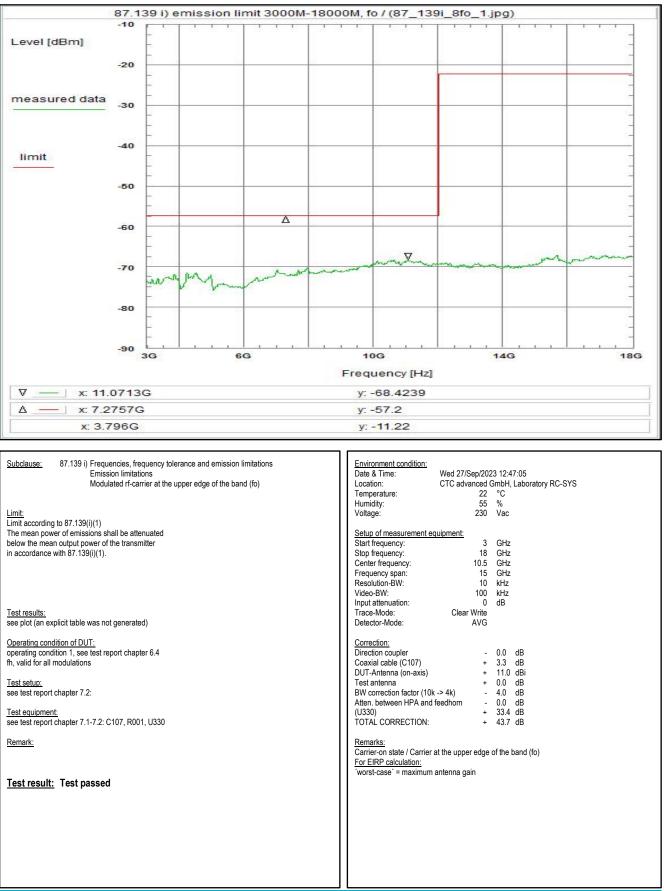

Plot No. 241: 1 GHz - 5 GHz, antenna vertical/horizontal (CLASS 15, valid for high channels and all modulations)

Wanted signal notched with WRCGV14-1616-1626-1661-1671-70SS Band Reject Filter

Plot No. 242: 5 GHz - 18 GHz, antenna vertical/horizontal (CLASS 15, valid for all channels and all modulations)

Measurement with a SHC2600/12750-1.5-KK HP filter

Plot No. 243: 30 MHz - 1 GHz, antenna vertical/horizontal (CLASS 7, valid for all channels and all modulations)

Wanted signal notched with WRCGV14-1616-1626-1661-1671-70SS Band Reject Filter