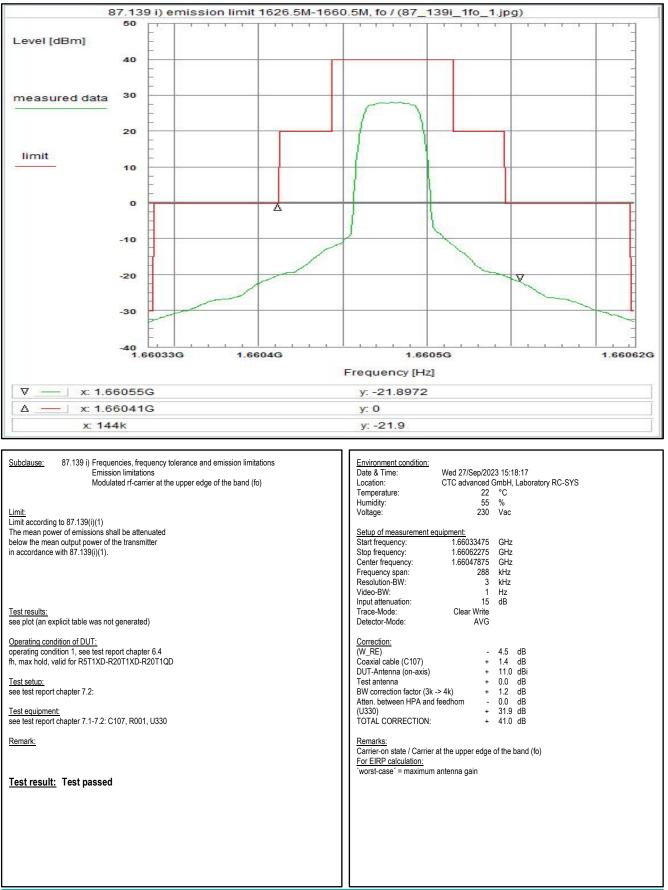

# 4. Measurement results, Spurious emissions 30MHz - 18 GHz

This Chapter 4 consists of 7 pages including this page.

Plot No. 238: 30 MHz - 1 GHz, antenna vertical/horizontal (CLASS 15, valid for all channels and all modulations)