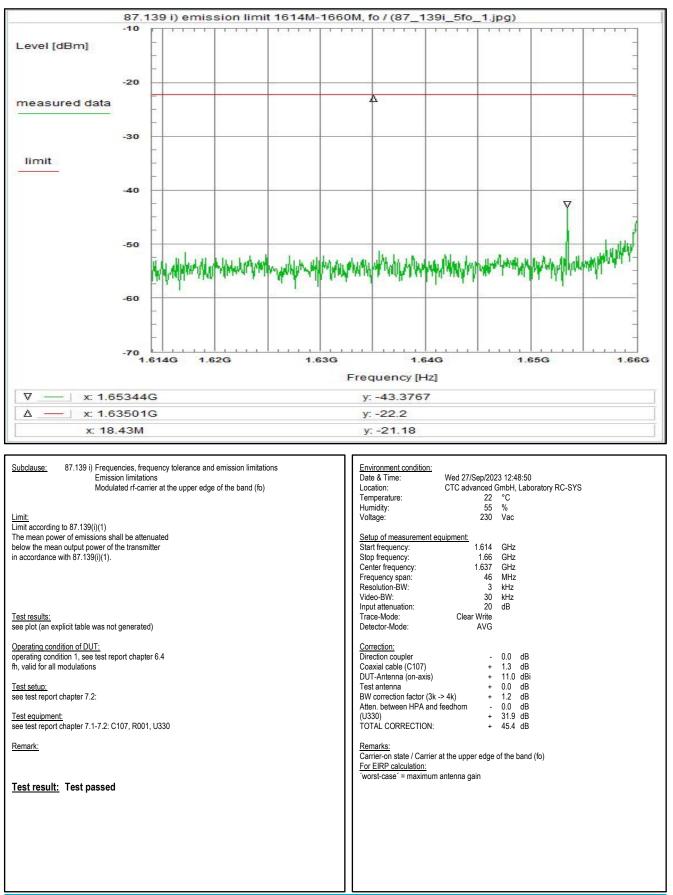

# 4. Measurement results, Spurious emissions 30MHz - 18 GHz

This Chapter 4 consists of 7 pages including this page.

Plot No. 238: 30 MHz - 1 GHz, antenna vertical/horizontal (CLASS 15, valid for all channels and all modulations)

Plot No. 239: 1 GHz – 5 GHz, antenna vertical/horizontal (CLASS 15, valid for low channels and all modulations)

Wanted signal notched with WRCGV14-1616-1626-1661-1671-70SS Band Reject Filter

Plot No. 240: 1 GHz - 5 GHz, antenna vertical/horizontal (CLASS 15, valid for mid channels and all modulations)