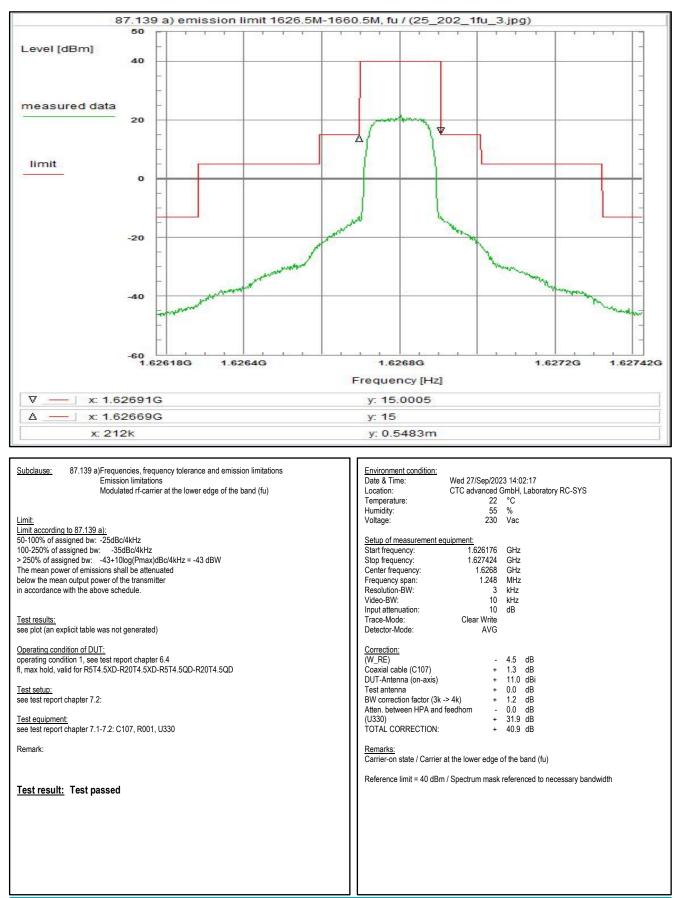

Plot No. 239: 1 GHz – 5 GHz, antenna vertical/horizontal (CLASS 15, valid for low channels and all modulations)

Wanted signal notched with WRCGV14-1616-1626-1661-1671-70SS Band Reject Filter

Plot No. 240: 1 GHz - 5 GHz, antenna vertical/horizontal (CLASS 15, valid for mid channels and all modulations)

Plot No. 241: 1 GHz - 5 GHz, antenna vertical/horizontal (CLASS 15, valid for high channels and all modulations)

Wanted signal notched with WRCGV14-1616-1626-1661-1671-70SS Band Reject Filter

Plot No. 242: 5 GHz - 18 GHz, antenna vertical/horizontal (CLASS 15, valid for all channels and all modulations)