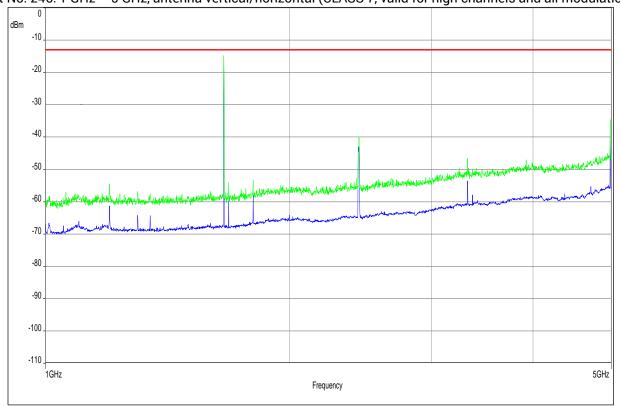

Measurement with a SHC2600/12750-1.5-KK HP filter

Plot No. 243: 30 MHz - 1 GHz, antenna vertical/horizontal (CLASS 7, valid for all channels and all modulations)

Wanted signal notched with WRCGV14-1616-1626-1661-1671-70SS Band Reject Filter

Plot No. 245: 1 GHz - 5 GHz, antenna vertical/horizontal (CLASS 7, valid for mid channels and all modulations)

Wanted signal notched with WRCGV14-1616-1626-1661-1671-70SS Band Reject Filter

Plot No. 247: 5 GHz - 18 GHz, antenna vertical/horizontal (CLASS 7, valid for all channels and all modulations)