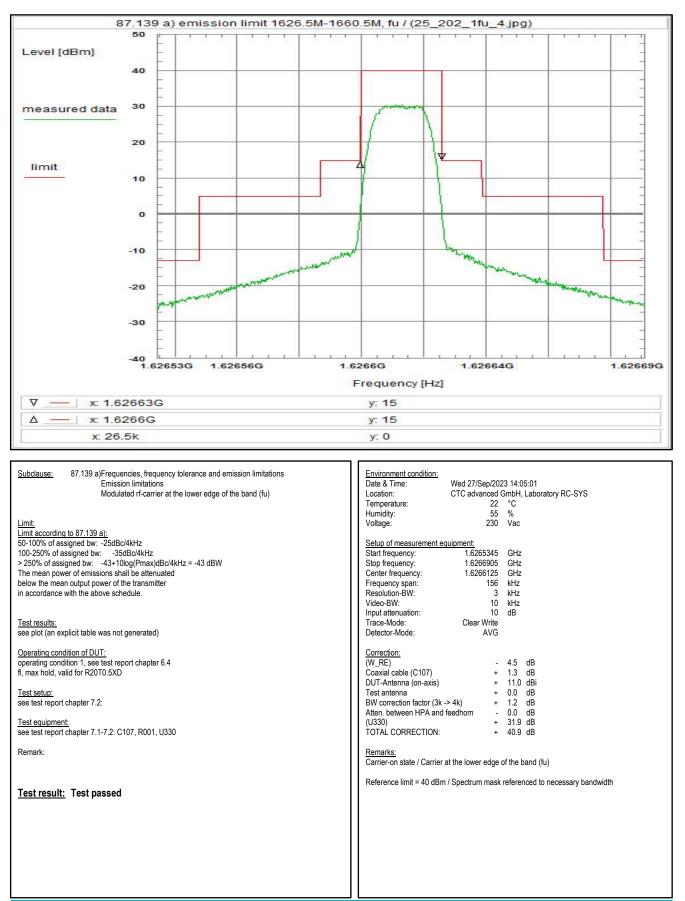

Plot No. 241: 1 GHz - 5 GHz, antenna vertical/horizontal (CLASS 15, valid for high channels and all modulations)

Wanted signal notched with WRCGV14-1616-1626-1661-1671-70SS Band Reject Filter

Plot No. 242: 5 GHz - 18 GHz, antenna vertical/horizontal (CLASS 15, valid for all channels and all modulations)

Measurement with a SHC2600/12750-1.5-KK HP filter

Plot No. 243: 30 MHz - 1 GHz, antenna vertical/horizontal (CLASS 7, valid for all channels and all modulations)

Wanted signal notched with WRCGV14-1616-1626-1661-1671-70SS Band Reject Filter