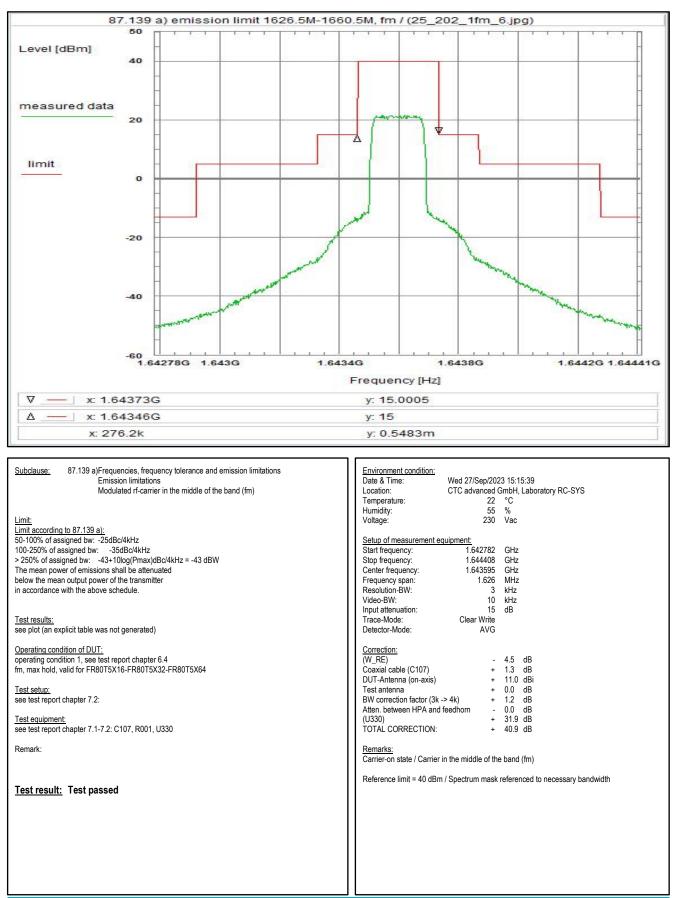

# 4. Measurement results, Spurious emissions 30MHz - 18 GHz

This Chapter 4 consists of 7 pages including this page.



Plot No. 238: 30 MHz - 1 GHz, antenna vertical/horizontal (CLASS 15, valid for all channels and all modulations)

Plot No. 239: 1 GHz – 5 GHz, antenna vertical/horizontal (CLASS 15, valid for low channels and all modulations)



Wanted signal notched with WRCGV14-1616-1626-1661-1671-70SS Band Reject Filter



Plot No. 240: 1 GHz - 5 GHz, antenna vertical/horizontal (CLASS 15, valid for mid channels and all modulations)

Plot No. 241: 1 GHz - 5 GHz, antenna vertical/horizontal (CLASS 15, valid for high channels and all modulati