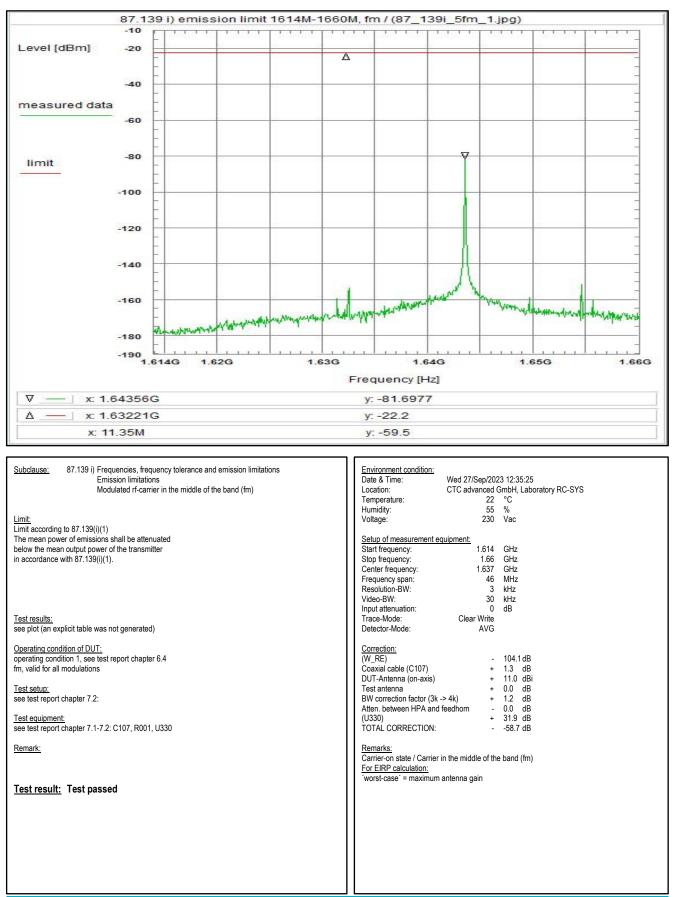

# 4. Measurement results, Spurious emissions 30MHz - 18 GHz

This Chapter 4 consists of 7 pages including this page.



Plot No. 238: 30 MHz - 1 GHz, antenna vertical/horizontal (CLASS 15, valid for all channels and all modulations)

Plot No. 239: 1 GHz – 5 GHz, antenna vertical/horizontal (CLASS 15, valid for low channels and all modulations)



Wanted signal notched with WRCGV14-1616-1626-1661-1671-70SS Band Reject Filter



Plot No. 240: 1 GHz - 5 GHz, antenna vertical/horizontal (CLASS 15, valid for mid channels and all modulations)

Plot No. 241: 1 GHz - 5 GHz, antenna vertical/horizontal (CLASS 15, valid for high channels and all modulations)



Wanted signal notched with WRCGV