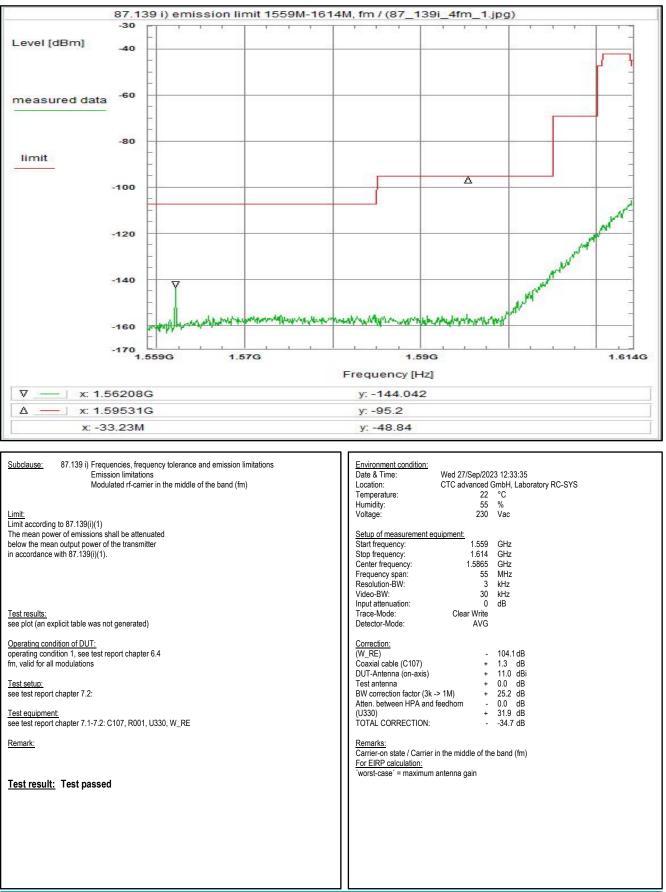

# 4. Measurement results, Spurious emissions 30MHz - 18 GHz

This Chapter 4 consists of 7 pages including this page.



Plot No. 238: 30 MHz - 1 GHz, antenna vertical/horizontal (CLASS 15, valid for all channels and all modulations)

Plot No. 239: 1 GHz – 5 GHz, antenna vertical/horizontal (CLASS 15, valid for low channels and all modulations)



Wanted signal notched with WRCGV14-1616-1626-1661-1671-70SS Band Reject Filter



Plot No. 240: 1 GHz - 5 GHz, antenna vertical/horizontal (CLASS 15, valid for mid channels and all modulations)

Plot No. 241: 1 GHz - 5 GHz, antenna vertical/horizontal (CLASS 15, valid for high channels and all modulations)



Wanted signal notched with W