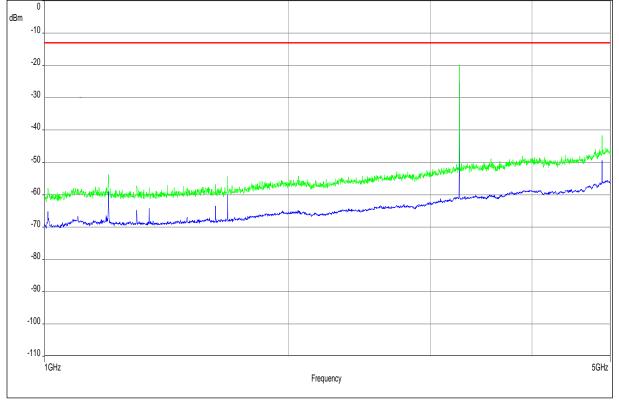

Plot No. 239: 1 GHz – 5 GHz, antenna vertical/horizontal (CLASS 15, valid for low channels and all modulations)

Wanted signal notched with WRCGV14-1616-1626-1661-1671-70SS Band Reject Filter

Plot No. 240: 1 GHz - 5 GHz, antenna vertical/horizontal (CLASS 15, valid for mid channels and all modulations)