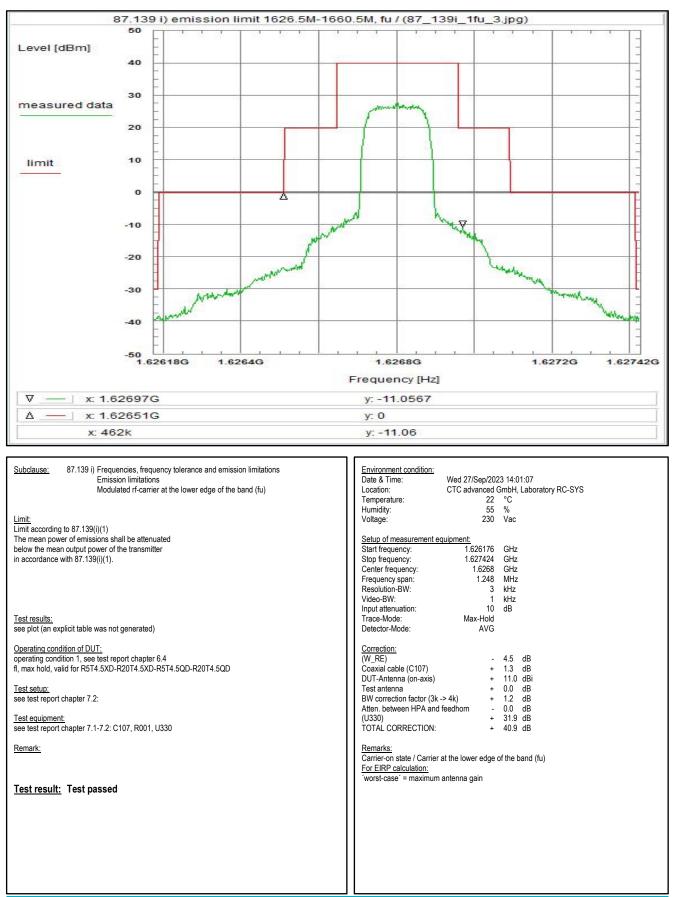

# 4. Measurement results, Spurious emissions 30MHz - 18 GHz

This Chapter 4 consists of 7 pages including this page.



Plot No. 238: 30 MHz - 1 GHz, antenna vertical/horizontal (CLASS 15, valid for all channels and all modulations)

Plot No. 239: 1 GHz – 5 GHz, antenna vertical/horizontal (CLASS 15, valid for low channels and all modulations)



Wanted signal notched with WRCGV14-1616-1626-1661-1671-70SS Band Reject Filter



Plot No. 240: 1 GHz - 5 GHz, antenna vertical/horizontal (CLASS 15, valid for mid channels and all modulations)

Plot No. 241: 1 GHz - 5 GHz, antenna vertica