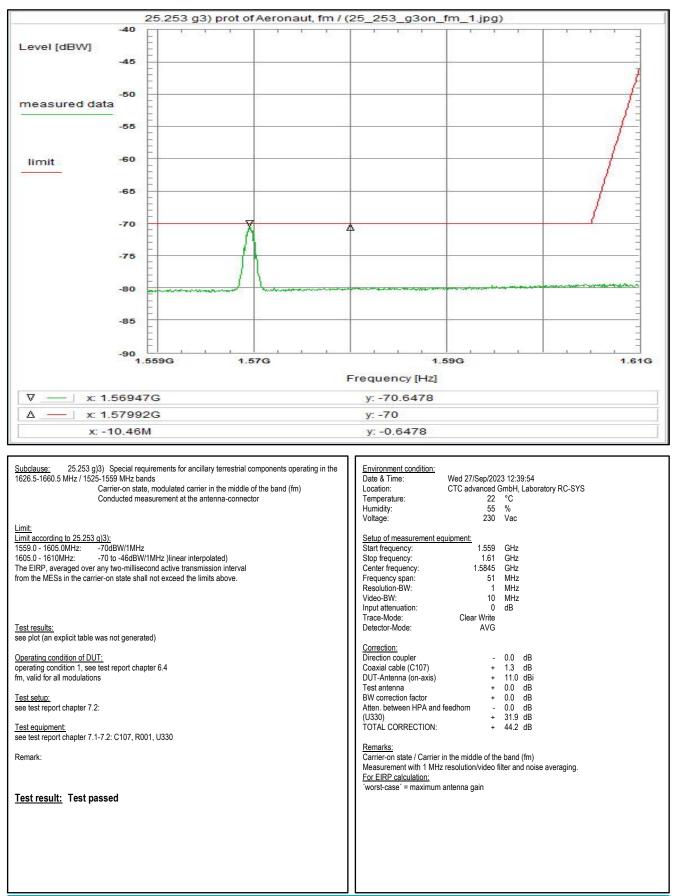

# 4. Measurement results, Spurious emissions 30MHz - 18 GHz

This Chapter 4 consists of 7 pages including this page.

Plot No. 238: 30 MHz - 1 GHz, antenna vertical/horizontal (CLASS 15, valid for all channels and all modulations)

Plot No. 239: 1 GHz – 5 GHz, antenna vertical/horizontal (CLASS 15, valid for low channels and all modulations)

Wanted signal notched with WRCGV14-1616-1626-1661-1671-70SS Band Reject Filter

Plot No. 240: 1 GHz - 5 GHz, antenna vertical/horizontal (CLASS 15, valid for mid channels and all modulations)

Plot No. 241: 1 GHz - 5 GHz, antenna vertical/horizontal (CLASS 15, valid for high channels and all modulations)

Wanted signal notched with WRCGV14-1616-1626-1661-1671-70SS Band Reject Filter

Plot No. 242: 5 GHz - 18 GHz, antenna vertical/horizontal (CLASS 15, valid for all channels and all modulations)

Measurement with a SHC2600/12750-1.5-KK HP filter

Plot No. 243: 30 MHz - 1 GHz, antenna vertical/horizontal (CLASS 7, valid for all channels and all modulations)

Wanted signal notched with WRCGV14-1616-1626-1661-1671-70SS Band Reject Filter