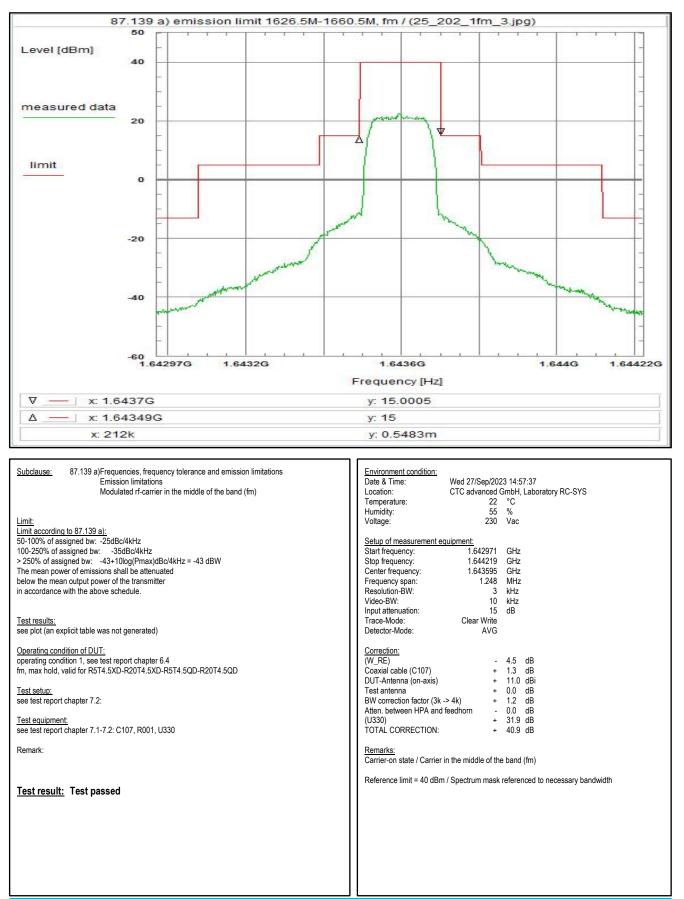

# 4. Measurement results, Spurious emissions 30MHz - 18 GHz

This Chapter 4 consists of 7 pages including this page.

Plot No. 238: 30 MHz - 1 GHz, antenna vertical/horizontal (CLASS 15, valid for all channels and all modulations)

Plot No. 239: 1 GHz – 5 GHz, antenna vertical/horizontal (CLASS 15, valid for low channels and all modulations)

Wanted signal notched with WRCGV14-1616-1626-1661-1671-70SS Band Reject Filter

Plot No. 240: 1 GHz - 5 GHz, antenna vertical/horizontal (CLASS 15, valid for mid channels and all modulations)

Plot No. 241: 1 GHz - 5 GHz, antenna vertical/horizontal (CLASS 15, valid for high channels and all modulations)

Wanted signal notched with WRCGV14-1616-1626-1661-1671-70SS Band Reject Filter

Plot No. 242: 5 GHz - 18 GHz, antenna vertical/horizontal (CLASS 15, valid for all channels and all modulations)

Measurement with a SHC2600/12750-1.5-KK HP filter

Plot No. 243: 30 MHz - 1 GHz, antenna vertical/horizontal (CLASS 7, valid for all channels and all modulations)

Wanted signal notched with WRCGV14-1616-1626-1661-1671-70SS Band Reject Filter

Plot No. 245: 1 GHz - 5 GHz, antenna vertical/horizontal (CLASS 7, valid for mid channels and all modulations)

Wanted signal notched with WRCGV14-1616-1626-1661-1671-70SS Band Reject Filter

Plot No. 247: 5 GHz - 18 GHz, antenna vertical/horizontal (CLASS 7, valid for all channels and all modulations)

Measurement with a SHC2600/12750-1.5-KK HP filter

cetecom advanced