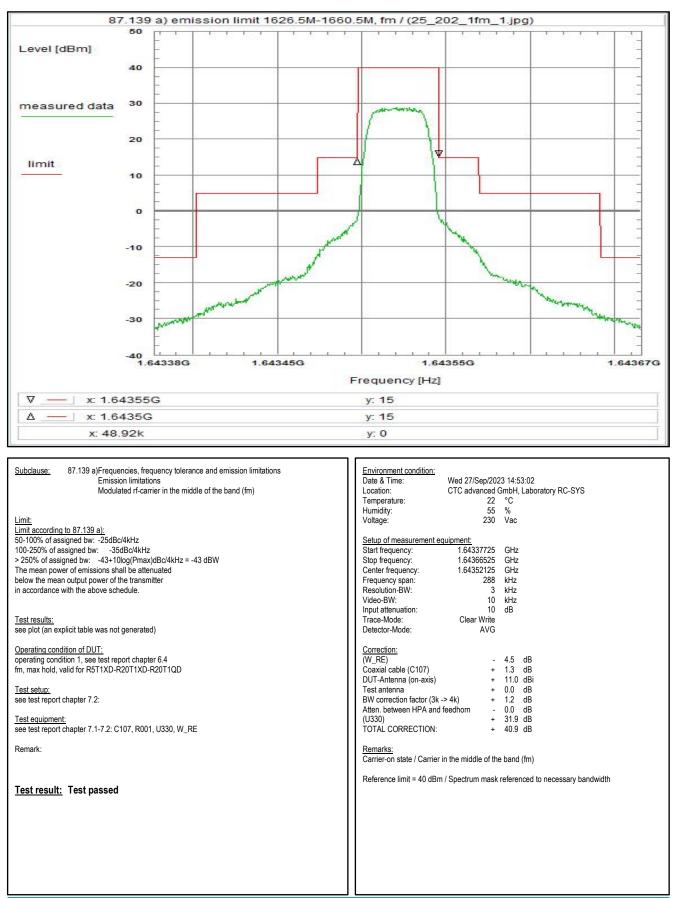

# 4. Measurement results, Spurious emissions 30MHz - 18 GHz

This Chapter 4 consists of 7 pages including this page.

Plot No. 238: 30 MHz - 1 GHz, antenna vertical/horizontal (CLASS 15, valid for all channels and all modulations)

Plot No. 239: 1 GHz – 5 GHz, antenna vertical/horizontal (CLASS 15, valid for low channels and all modulations)

Wanted signal notched with WRCGV14-1616-1626-1661-1671-70SS Band Reject Filter

Plot No. 240: 1 GHz - 5 GHz, antenna vertical/horizontal (CLASS 15, valid for mid channels and all modulations)

Plot No. 241: 1 GHz - 5 GHz, antenna vertical/horizontal (CLASS 15, valid for high channels and all modulations)

Wanted signal notched with WRCGV14-1616-1626-1661-1671-70SS Band Reject Filter

Plot No. 242: 5 GHz - 18 GHz, antenna vertical/horizontal (CLASS 15, valid for all channels and all modulations)

Measurement with a SHC2600/12750-1.5-KK HP filter

Plot No. 243: 30 MHz - 1 GHz, antenna vertical/horizontal (CLASS 7, valid for all channels and all modulations)

Wanted signal notched with WRCGV14-1616-1626-1661-1671-70SS Band Reject Filter

Plot No. 245: 1 GHz - 5 GHz, antenna vertical/horizontal (CLASS 7, valid for mid channels and all modulations)

Wanted signal notched with WRCGV14-1616-1626-1661-1671-70SS Band Reject Filter

Plot No. 247: 5 GHz - 18 GHz, antenna vertical/horizontal (CLASS 7, valid for all channels and all modulations)

Measurement with a SHC2600/12750-1.5-KK HP filter

cetecom advanced