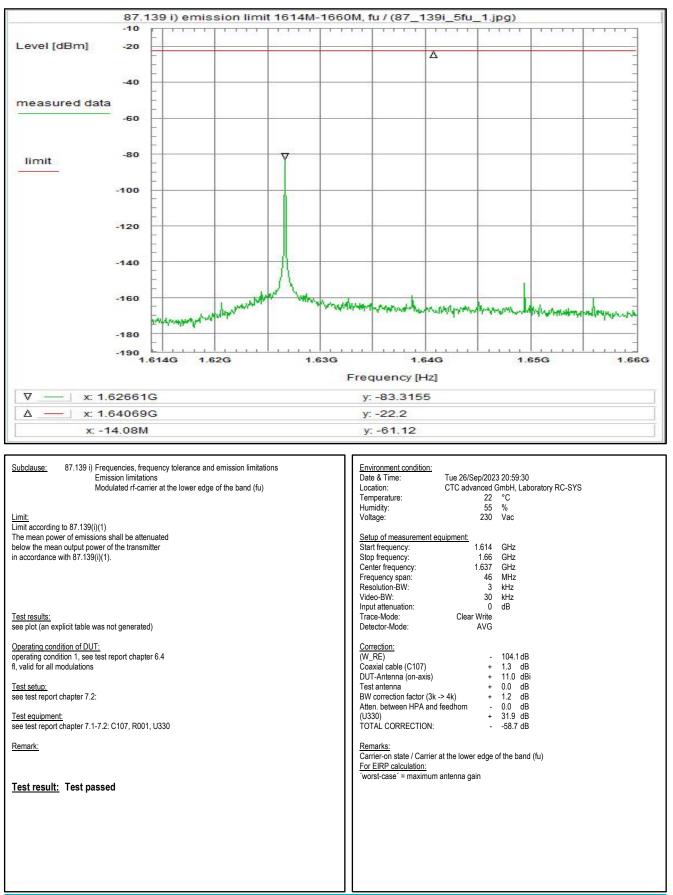

Plot No. 239: 1 GHz – 5 GHz, antenna vertical/horizontal (CLASS 15, valid for low channels and all modulations)

Wanted signal notched with WRCGV14-1616-1626-1661-1671-70SS Band Reject Filter

Plot No. 240: 1 GHz - 5 GHz, antenna vertical/horizontal (CLASS 15, valid for mid channels and all modulations)