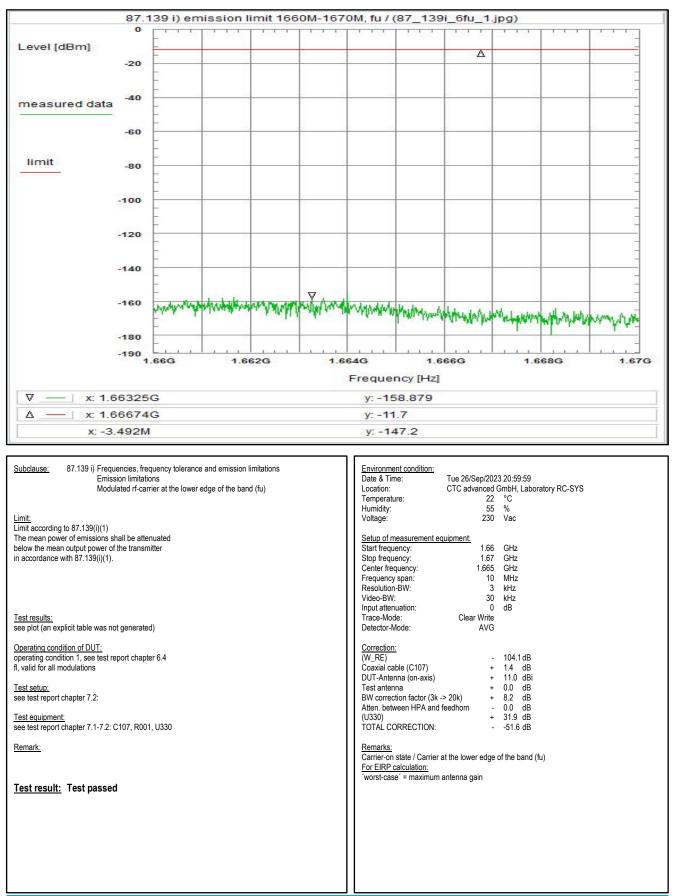

Plot No. 241: 1 GHz - 5 GHz, antenna vertical/horizontal (CLASS 15, valid for high channels and all modulations)

Wanted signal notched with WRCGV14-1616-1626-1661-1671-70SS Band Reject Filter

Plot No. 242: 5 GHz - 18 GHz, antenna vertical/horizontal (CLASS 15, valid for all channels and all modulations)