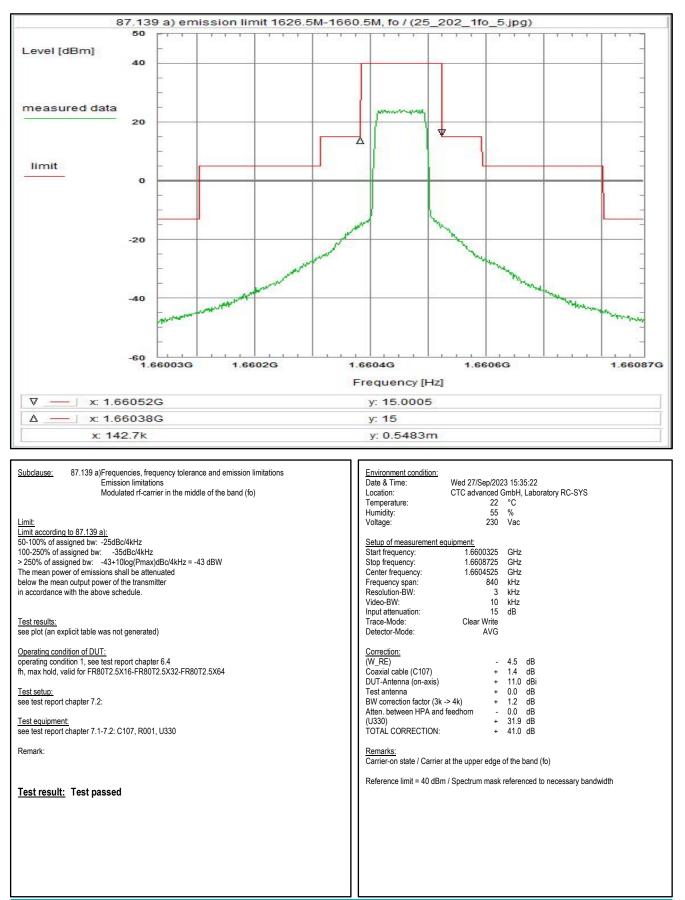

Measurement with a SHC2600/12750-1.5-KK HP filter

Plot No. 243: 30 MHz - 1 GHz, antenna vertical/horizontal (CLASS 7, valid for all channels and all modulations)

Wanted signal notched with WRCGV14-1616-1626-1661-1671-70SS Band Reject Filter