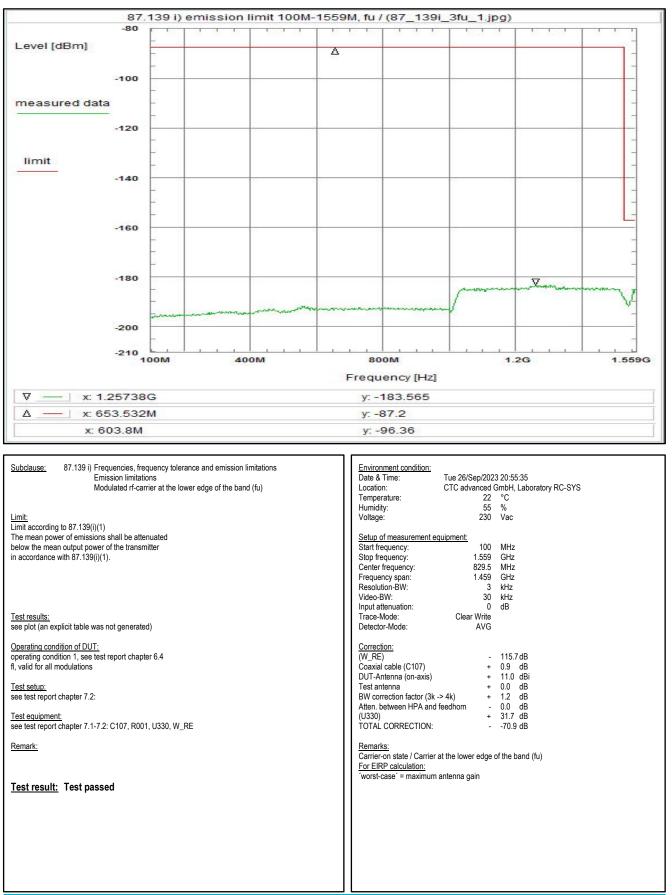

# 4. Measurement results, Spurious emissions 30MHz - 18 GHz

This Chapter 4 consists of 7 pages including this page.

Plot No. 238: 30 MHz - 1 GHz, antenna vertical/horizontal (CLASS 15, valid for all channels and all modulations)

Plot No. 239: 1 GHz – 5 GHz, antenna vertical/horizontal (CLASS 15, valid for low channels and all modulations)

Wanted signal notched with WRCGV14-1616-1626-1661-1671-70SS Band Reject Filter

Plot No. 240: 1 GHz - 5 GHz, antenna vertical/horizontal (CLASS 15, valid for mid channels and all modulations)

Plot No. 241: 1 GHz - 5 GHz, antenna vertical/horizontal (CLASS 15, valid for high channels and all modulations)

Wanted signal notched with WRCGV14-1616-1626-1661-1671-70SS Band Reject Filter

Plot No. 242: 5 GHz - 18 GHz, antenna vertical/horizontal (CLASS 15, valid for all channels and all modulations)

Measurement with a SHC2600/12750-1.5-KK HP filter

Plot No. 243: 30 MHz - 1 GHz, antenna vertical/horizontal (CLASS 7, valid for all channels and all modulations)

Wanted signal notched with WRCGV14-1616-1626-1661-1671-70SS Band Reject Filter

Plot No. 245: 1 GHz - 5 GHz, antenna vertical/horizontal (CLASS 7, valid for mid channels and all modulations)

Wanted signal notched with WRCGV14-1616-1626-1661-1671-70SS Band Reject Filter

Plot No. 247: 5 GHz - 18 GHz, antenna vertical/horizontal (CLASS 7, valid for all channels and all modulations)

Measurement with a SHC2600/12750-1.5-KK HP filter

cetecom advanced