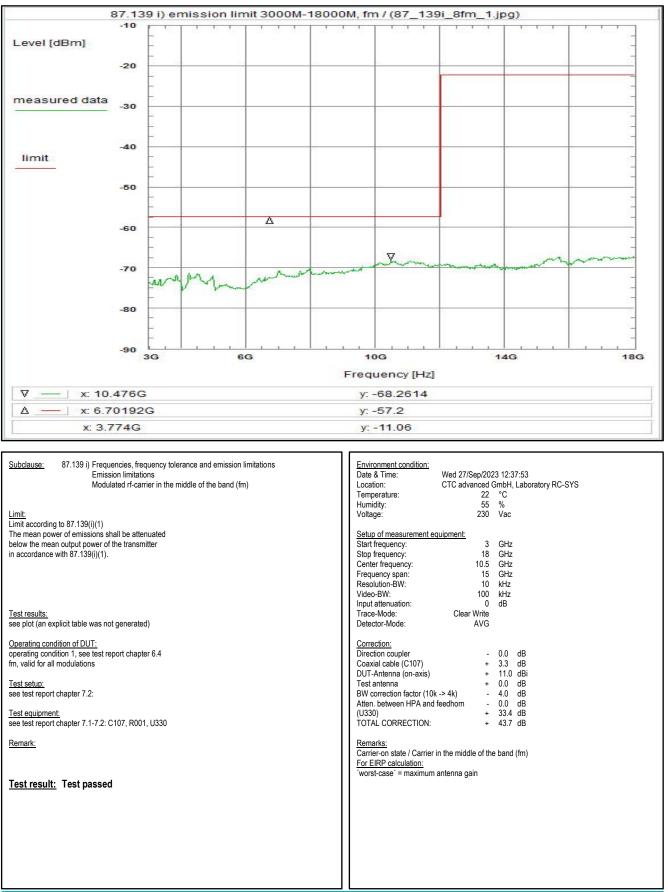

# 4. Measurement results, Spurious emissions 30MHz - 18 GHz

This Chapter 4 consists of 7 pages including this page.



Plot No. 238: 30 MHz - 1 GHz, antenna vertical/horizontal (CLASS 15, valid for all channels and all modulations)

Plot No. 239: 1 GHz – 5 GHz, antenna vertical/horizontal (CLASS 15, valid for low channels and all modulations)



Wanted signal notched with WRCGV14-1616-1626-1661-1671-70SS Band Reject Filter



Plot No. 240: 1 GHz - 5 GHz, antenna vertical/horizontal (CLASS 15, valid for mid channels and all modulations)

Plot No. 241: 1 GHz - 5 GHz, antenna vertical/horizontal (CLASS 15, valid for high channels and all modulations)



Wanted signal notched with WRCGV14-1616-1626