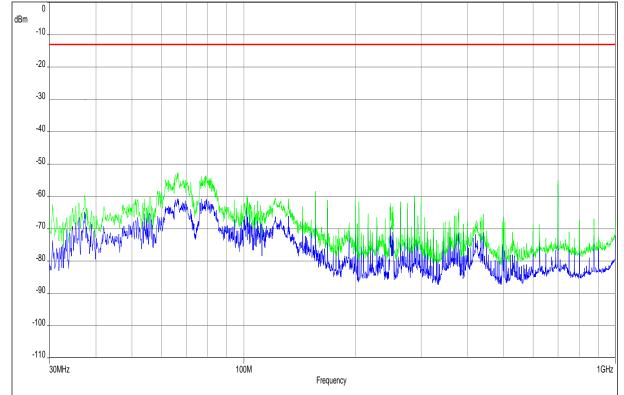

# 4. Measurement results, Spurious emissions 30MHz - 18 GHz

This Chapter 4 consists of 7 pages including this page.

Plot No. 238: 30 MHz - 1 GHz, antenna vertical/horizontal (CLASS 15, valid for all channels and all modulations)