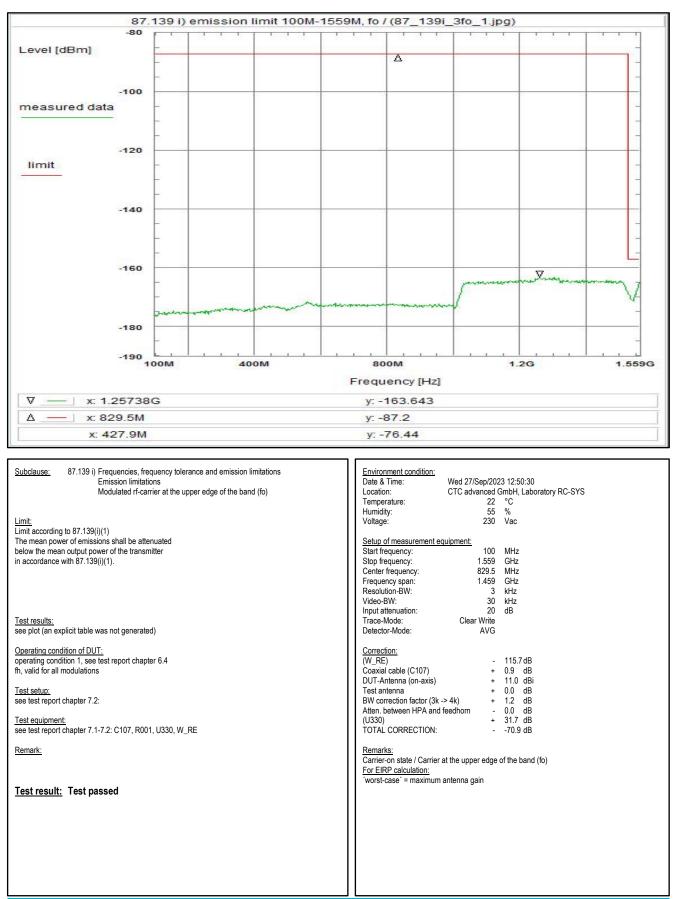

# 4. Measurement results, Spurious emissions 30MHz - 18 GHz

This Chapter 4 consists of 7 pages including this page.

Plot No. 238: 30 MHz - 1 GHz, antenna vertical/horizontal (CLASS 15, valid for all channels and all modulations)

Plot No. 239: 1 GHz – 5 GHz, antenna vertical/horizontal (CLASS 15, valid for low channels and all modulations)

Wanted signal notched with WRCGV14-1616-1626-1661-1671-70SS Band Reject Filter

Plot No. 240: 1 GHz - 5 GHz, antenna vertical/horizontal (CLASS 15, valid for mid channels and all modulations)