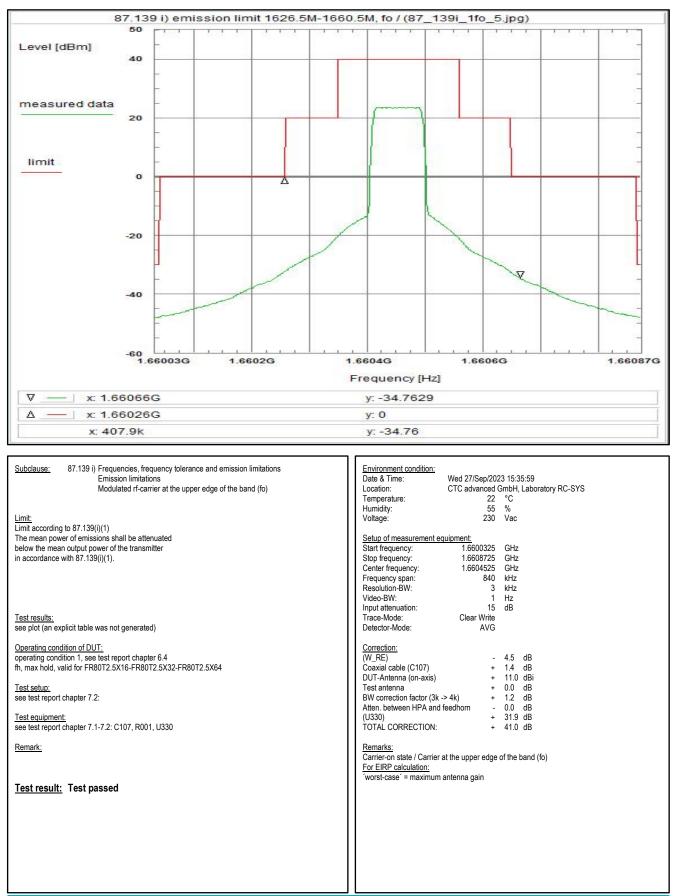

# 4. Measurement results, Spurious emissions 30MHz - 18 GHz

This Chapter 4 consists of 7 pages including this page.

Plot No. 238: 30 MHz - 1 GHz, antenna vertical/horizontal (CLASS 15, valid for all channels and all modulations)

Plot No. 239: 1 GHz – 5 GHz, antenna vertical/horizontal (CLASS 15, valid for low channels and all modulations)

Wanted signal notched with WRCGV14-1616-1626-1661-1671-70SS Band Reject Filter

Plot No. 240: 1 GHz - 5 GHz, antenna vertical/horizontal (CLASS 15, valid for mid channels and all modulations)

Plot No. 241: 1 GHz - 5 GHz, antenna vertical/horizontal (CLASS 15, valid for high channels and all modulations)

Wanted signal notched with WRCGV14-1616-1626-1661-1671-70SS Band Reject Filter

Plot No. 242: 5 GHz - 18 GHz, antenna vertical/horizontal (CLASS 15, valid for all channels and all modulations)

Measurement with a SHC2600/12750-1.5-KK HP filter

Plot No. 243: 30 MHz - 1 GHz, antenna vertical/horizontal (CLASS 7, valid for all channels and all modulations)

Wanted signal notched with WRCGV14-1616-1626-1661-1671-70SS Band Reject Filter

Plot No. 245: 1 GHz - 5 GHz, antenna vertical/horizontal (CLASS 7, valid for mid channels and all modulations)

Wanted signal notched with WRCGV14-1616-1626-1661-1671-70SS Band Reject Filter

Plot No. 247: 5 GHz - 18 GHz, antenna vertical/horizontal (CLASS 7, valid for all channels and all modulations)

Measurement with a SHC2600/12750-1.5-KK HP filter

cetecom advanced