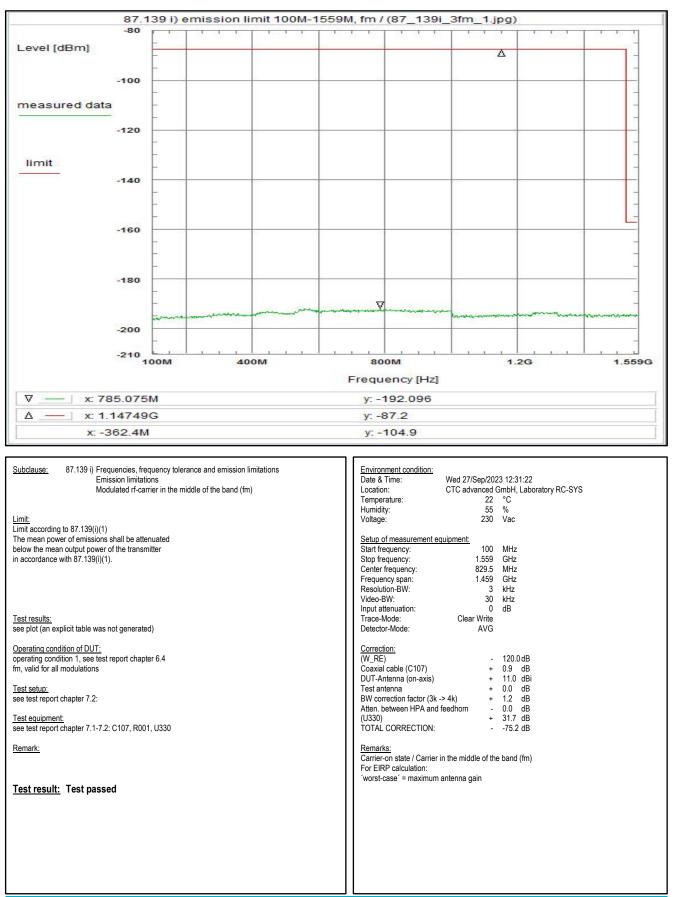

# 4. Measurement results, Spurious emissions 30MHz - 18 GHz

This Chapter 4 consists of 7 pages including this page.



Plot No. 238: 30 MHz - 1 GHz, antenna vertical/horizontal (CLASS 15, valid for all channels and all modulations)

Plot No. 239: 1 GHz – 5 GHz, antenna vertical/horizontal (CLASS 15, valid for low channels and all modulations)



Wanted signal notched with WRCGV14-1616-1626-1661-1671-70SS Band Reject Filter



Plot No. 240: 1 GHz - 5 GHz, antenna vertical/horizontal (CLASS 15, valid for mid channels and all modulations)

Plot No. 241: 1 GHz - 5 GHz, antenna vertical/horizontal (CLASS 15, valid for high channels and all modulations)



Wanted signal notched wi