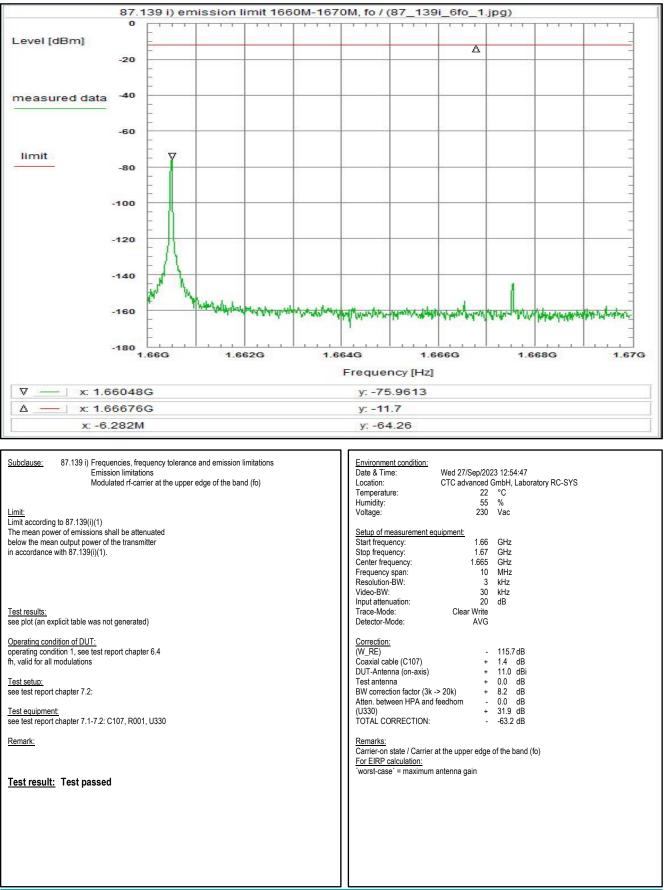

# 4. Measurement results, Spurious emissions 30MHz - 18 GHz

This Chapter 4 consists of 7 pages including this page.

Plot No. 238: 30 MHz - 1 GHz, antenna vertical/horizontal (CLASS 15, valid for all channels and all modulations)

Plot No. 239: 1 GHz – 5 GHz, antenna vertical/horizontal (CLASS 15, valid for low channels and all modulations)

Wanted signal notched with WRCGV14-1616-1626-1661-1671-70SS Band Reject Filter

Plot No. 240: 1 GHz - 5 GHz, antenna vertical/horizontal (CLASS 15, valid for mid channels and all modulations)