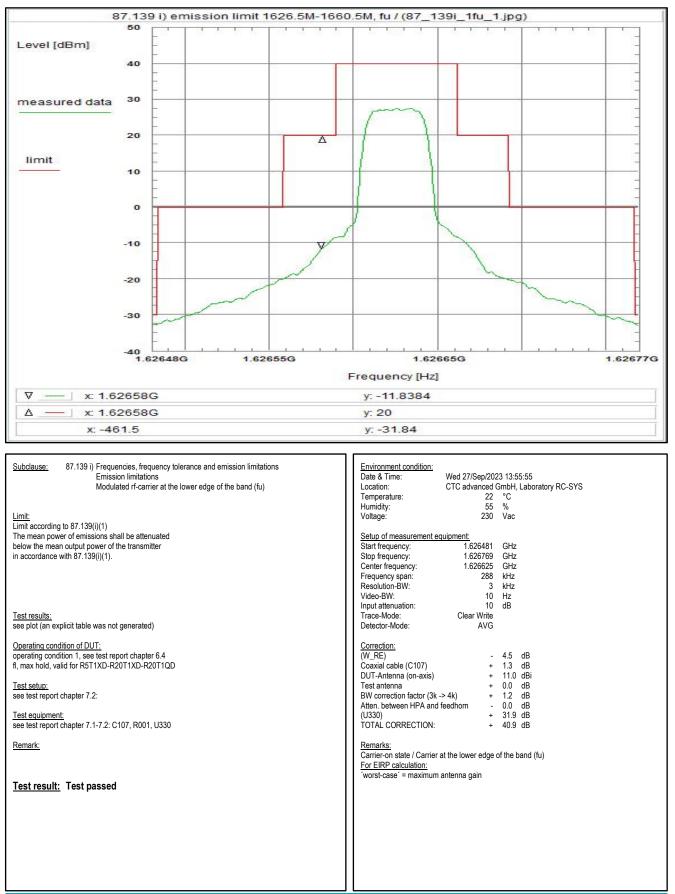

# 4. Measurement results, Spurious emissions 30MHz - 18 GHz

This Chapter 4 consists of 7 pages including this page.



Plot No. 238: 30 MHz - 1 GHz, antenna vertical/horizontal (CLASS 15, valid for all channels and all modulations)

Plot No. 239: 1 GHz – 5 GHz, antenna vertical/horizontal (CLASS 15, valid for low channels and all modulations)



Wanted signal notched with WRCGV14-1616-1626-1661-1671-70SS Band Reject Filter



Plot No. 240: 1 GHz - 5 GHz, antenna vertical/horizontal (CLASS 15, valid for mid channels and all modulations)

Plot No. 241: 1 GHz - 5 GHz, antenna