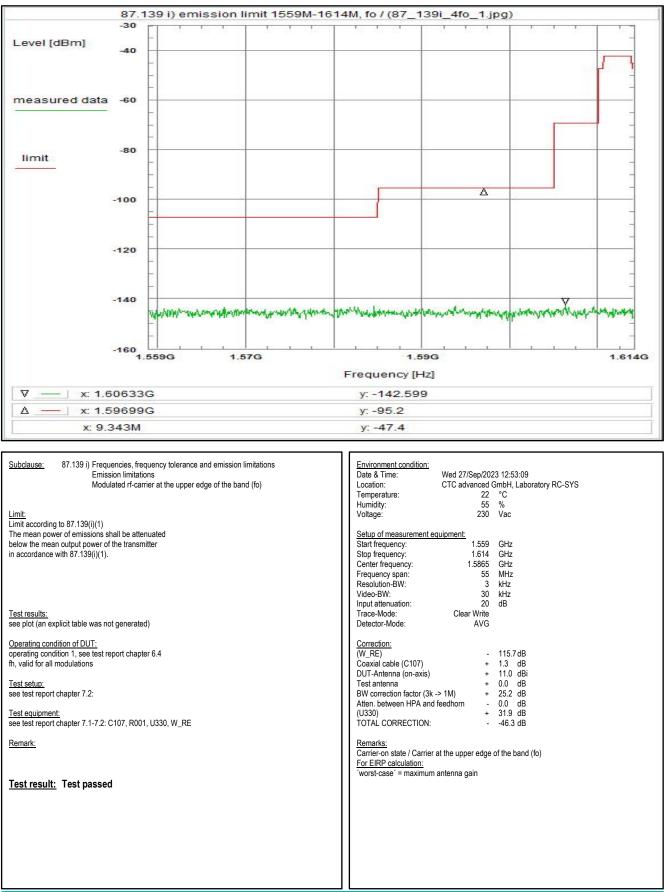

# 4. Measurement results, Spurious emissions 30MHz - 18 GHz

This Chapter 4 consists of 7 pages including this page.

Plot No. 238: 30 MHz - 1 GHz, antenna vertical/horizontal (CLASS 15, valid for all channels and all modulations)

Plot No. 239: 1 GHz – 5 GHz, antenna vertical/horizontal (CLASS 15, valid for low channels and all modulations)

Wanted signal notched with WRCGV14-1616-1626-1661-1671-70SS Band Reject Filter

Plot No. 240: 1 GHz - 5 GHz, antenna vertical/horizontal (CLASS 15, valid for mid channels and all modulations)