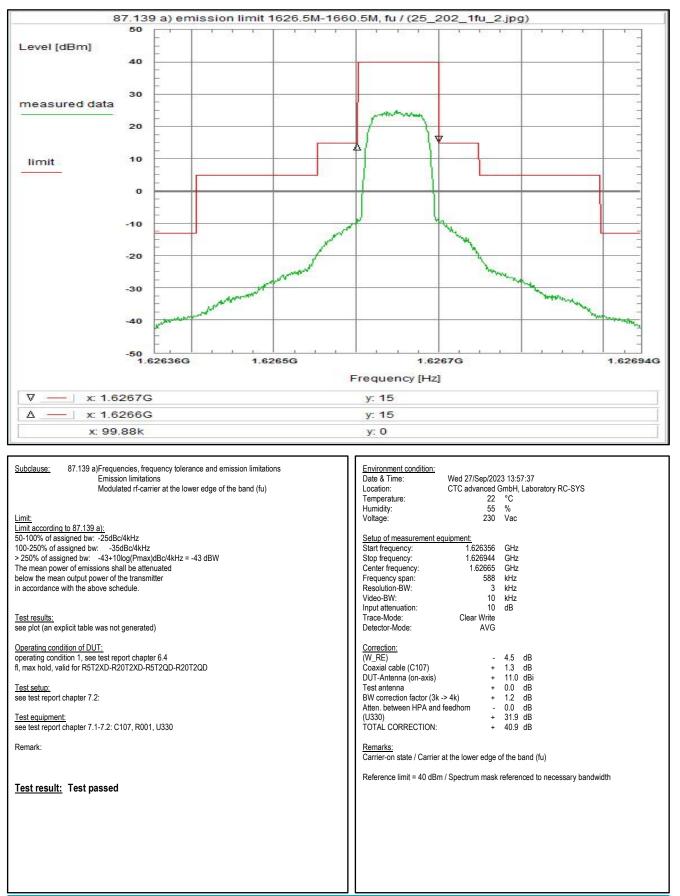

# 4. Measurement results, Spurious emissions 30MHz - 18 GHz

This Chapter 4 consists of 7 pages including this page.

Plot No. 238: 30 MHz - 1 GHz, antenna vertical/horizontal (CLASS 15, valid for all channels and all modulations)

Plot No. 239: 1 GHz – 5 GHz, antenna vertical/horizontal (CLASS 15, valid for low channels and all modulations)

Wanted signal notched with WRCGV14-1616-1626-1661-1671-70SS Band Reject Filter

Plot No. 240: 1 GHz - 5 GHz, antenna vertical/horizontal (CLASS 15, valid for mid channels and all modulations)