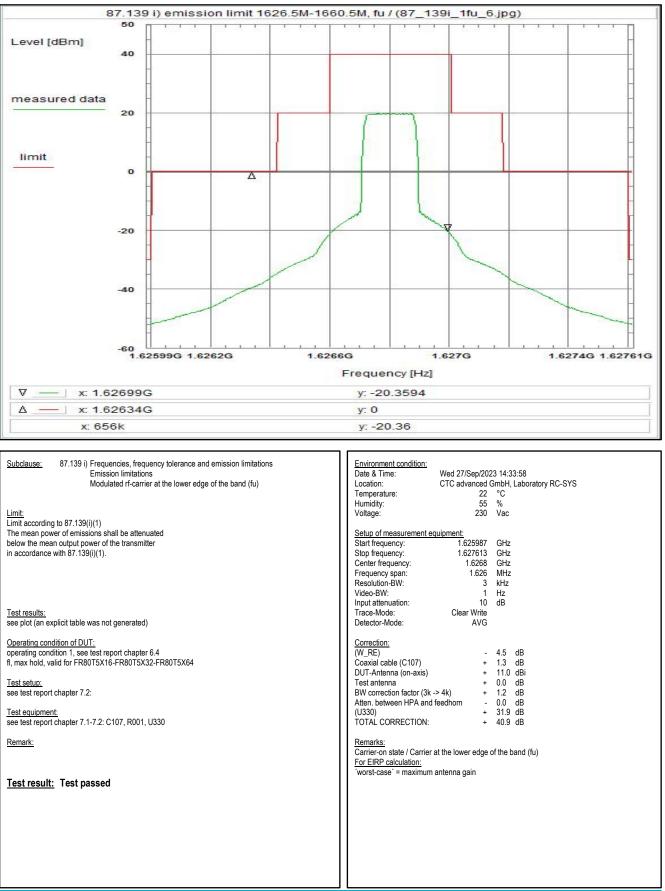

# 4. Measurement results, Spurious emissions 30MHz - 18 GHz

This Chapter 4 consists of 7 pages including this page.

Plot No. 238: 30 MHz - 1 GHz, antenna vertical/horizontal (CLASS 15, valid for all channels and all modulations)

Plot No. 239: 1 GHz – 5 GHz, antenna vertical/horizontal (CLASS 15, valid for low channels and all modulations)

Wanted signal notched with WRCGV14-1616-1626-1661-1671-70SS Band Reject Filter

Plot No. 240: 1 GHz - 5 GHz, antenna vertical/horizontal (CLASS 15, valid for mid channels and all modulations)

Plot No. 241: 1 GHz - 5 GHz, antenna vertical/horizontal (CLASS 15, valid for high channels and all modulations)

Wanted signal notched with WRCGV14-1616-1626-1661-1671-70SS Band Reject Filter

Plot No. 242: 5 GHz - 18 GHz, antenna vertical/horizontal (CLASS 15, valid for all channels and all modulations)

Measurement with a SHC2600/12750-1.5-KK HP filter

Plot No. 243: 30 MHz - 1 GHz, antenna vertical/horizontal (CLASS 7, valid for all channels and all modulations)

Wanted signal notched with WRCGV14-1616-1626-1661-1671-70SS Band Reject Filter

Plot No. 245: 1 GHz - 5 GHz, antenna vertical/horizontal (CLASS 7, valid for mid channels and all modulations)

Wanted signal notched with WRCGV14-1616-1626-1661-1671-70SS Band Reject Filter

Plot No. 247: 5 GHz - 18 GHz, antenna vertical/horizontal (CLASS 7, valid for all channels and all modulations)

Measurement with a SHC2600/12750-1.5-KK HP filter

cetecom advanced