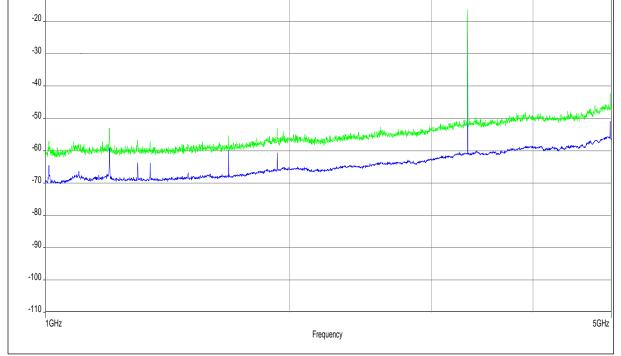

Plot No. 241: 1 GHz - 5 GHz, antenna vertical/horizontal (CLASS 15, valid for high channels and all modulations)

Wanted signal notched with WRCGV14-1616-1626-1661-1671-70SS Band Reject Filter

Plot No. 242: 5 GHz - 18 GHz, antenna vertical/horizontal (CLASS 15, valid for all channels and all modulations)