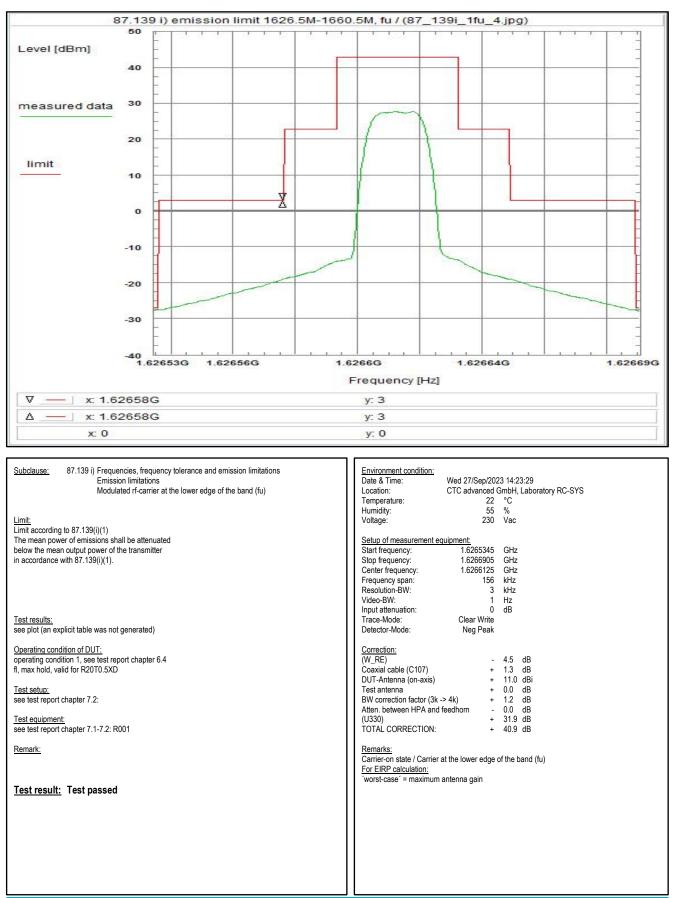

# 4. Measurement results, Spurious emissions 30MHz - 18 GHz

This Chapter 4 consists of 7 pages including this page.



Plot No. 238: 30 MHz - 1 GHz, antenna vertical/horizontal (CLASS 15, valid for all channels and all modulations)

Plot No. 239: 1 GHz – 5 GHz, antenna vertical/horizontal (CLASS 15, valid for low channels and all modulations)



Wanted signal notched with WRCGV14-1616-1626-1661-1671-70SS Band Reject Filter



Plot No. 240: 1 GHz - 5 GHz, antenna vertical/horizontal (CLASS 15, valid for mid channels and all modulations)

Plot No. 241: 1 GHz - 5 GHz, antenna vertical/ho