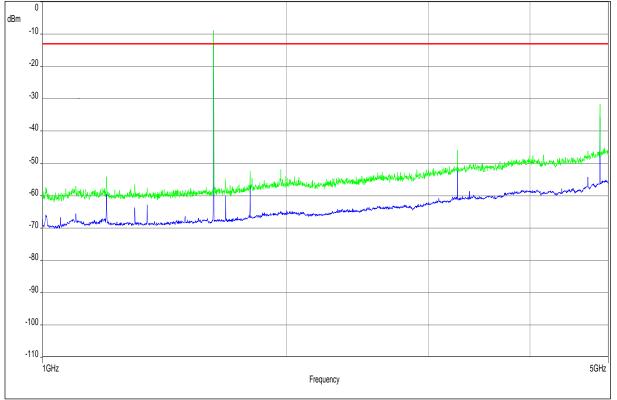

Plot No. 239: 1 GHz – 5 GHz, antenna vertical/horizontal (CLASS 15, valid for low channels and all modulations)

Wanted signal notched with WRCGV14-1616-1626-1661-1671-70SS Band Reject Filter

Plot No. 240: 1 GHz - 5 GHz, antenna vertical/horizontal (CLASS 15, valid for mid channels and all modulations)

Plot No. 241: 1 GHz - 5 GHz, antenna vertical/horizontal (CLASS 15, valid for high channels and all modulations)

Wanted signal notched with WRCGV14-1616-1626-1661-1671-70SS Band Reject Filter

Plot No. 242: 5 GHz - 18 GHz, antenna vertical/horizontal (CLASS 15, valid for all channels and all modulations)