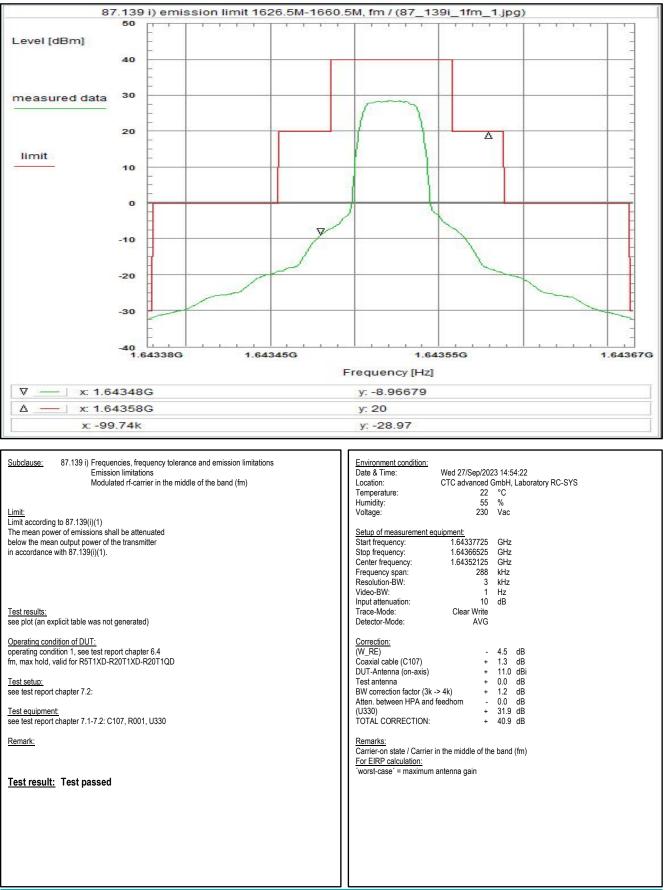

# 4. Measurement results, Spurious emissions 30MHz - 18 GHz

This Chapter 4 consists of 7 pages including this page.



Plot No. 238: 30 MHz - 1 GHz, antenna vertical/horizontal (CLASS 15, valid for all channels and all modulations)

Plot No. 239: 1 GHz – 5 GHz, antenna vertical/horizontal (CLASS 15, valid for low channels and all modulations)



Wanted signal notched with WRCGV14-1616-1626-1661-1671-70SS Band Reject Filter



Plot No. 240: 1 GHz - 5 GHz, antenna vertical/horizontal (CLASS 15, valid for mid channels and all modulations)

Plot No. 241: 1 GHz - 5 GHz, antenna vertical/horizontal (CLASS 15, valid for high channels and all modulations)