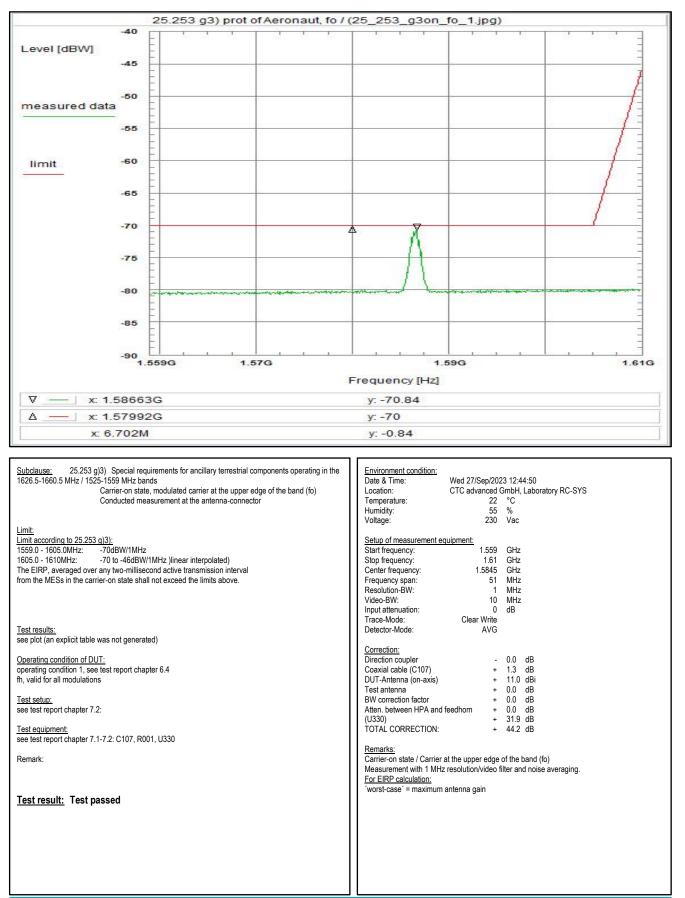

# 4. Measurement results, Spurious emissions 30MHz - 18 GHz

This Chapter 4 consists of 7 pages including this page.

Plot No. 238: 30 MHz - 1 GHz, antenna vertical/horizontal (CLASS 15, valid for all channels and all modulations)