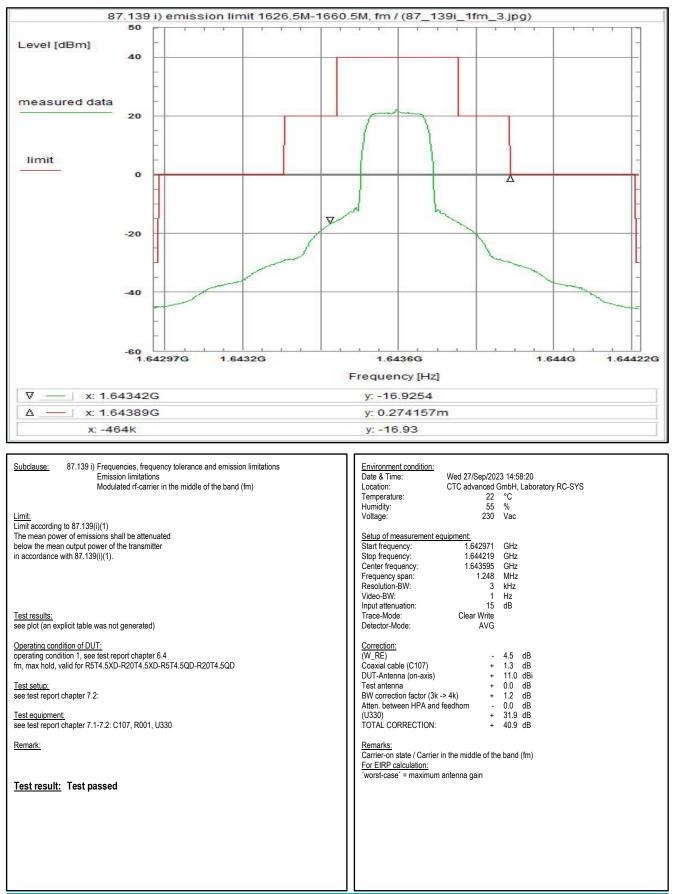

# 4. Measurement results, Spurious emissions 30MHz - 18 GHz

This Chapter 4 consists of 7 pages including this page.

Plot No. 238: 30 MHz - 1 GHz, antenna vertical/horizontal (CLASS 15, valid for all channels and all modulations)