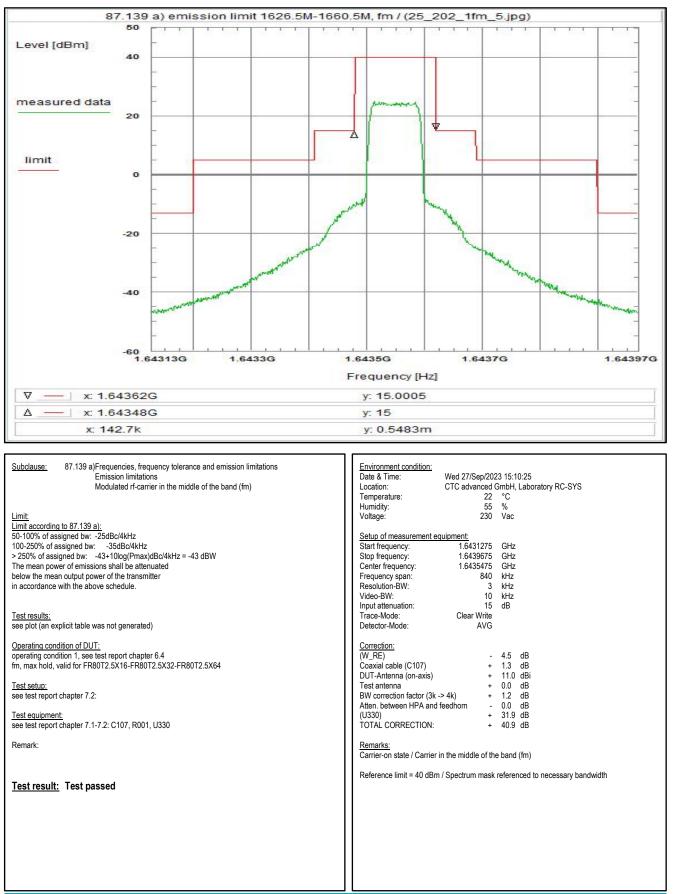

# 4. Measurement results, Spurious emissions 30MHz - 18 GHz

This Chapter 4 consists of 7 pages including this page.



Plot No. 238: 30 MHz - 1 GHz, antenna vertical/horizontal (CLASS 15, valid for all channels and all modulations)

Plot No. 239: 1 GHz – 5 GHz, antenna vertical/horizontal (CLASS 15, valid for low channels and all modulations)



Wanted signal notched with WRCGV14-1616-1626-1661-1671-70SS Band Reject Filter



Plot No. 240: 1 GHz - 5 GHz, antenna vertical/horizontal (CLASS 15, valid for mid channels and all modulations)

Plot No. 241: 1 GHz - 5 GHz, antenna vertical/horizontal (CLASS 15, valid for high channels and all modu