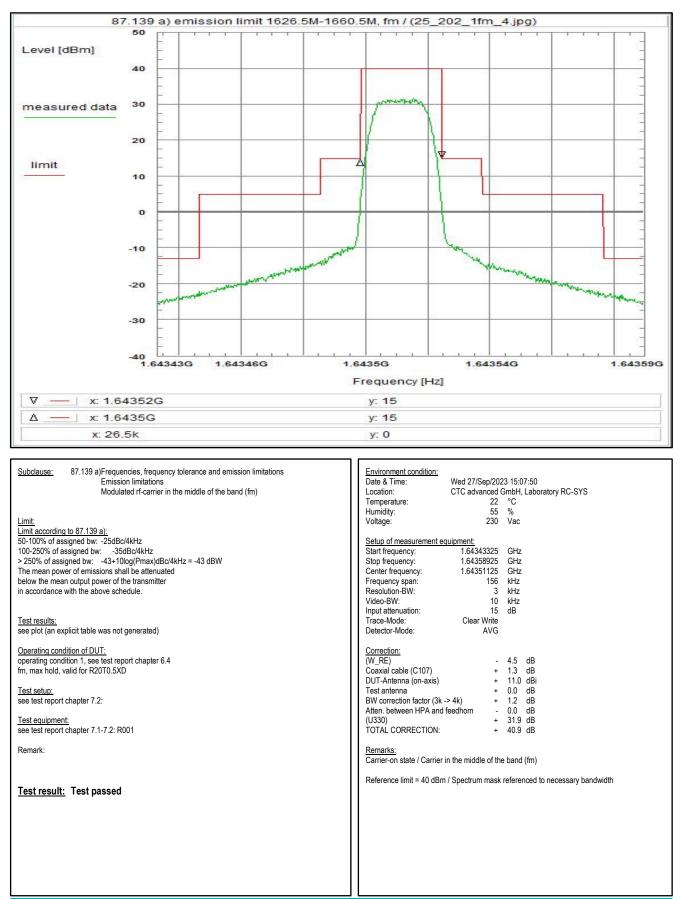

# 4. Measurement results, Spurious emissions 30MHz - 18 GHz

This Chapter 4 consists of 7 pages including this page.



Plot No. 238: 30 MHz - 1 GHz, antenna vertical/horizontal (CLASS 15, valid for all channels and all modulations)

Plot No. 239: 1 GHz – 5 GHz, antenna vertical/horizontal (CLASS 15, valid for low channels and all modulations)



Wanted signal notched with WRCGV14-1616-1626-1661-1671-70SS Band Reject Filter



Plot No. 240: 1 GHz - 5 GHz, antenna vertical/horizontal (CLASS 15, valid for mid channels and all modulations)

Plot No. 241: 1 GHz - 5 GHz, antenna vertical/horizontal (CLASS 15, valid for high channels and all