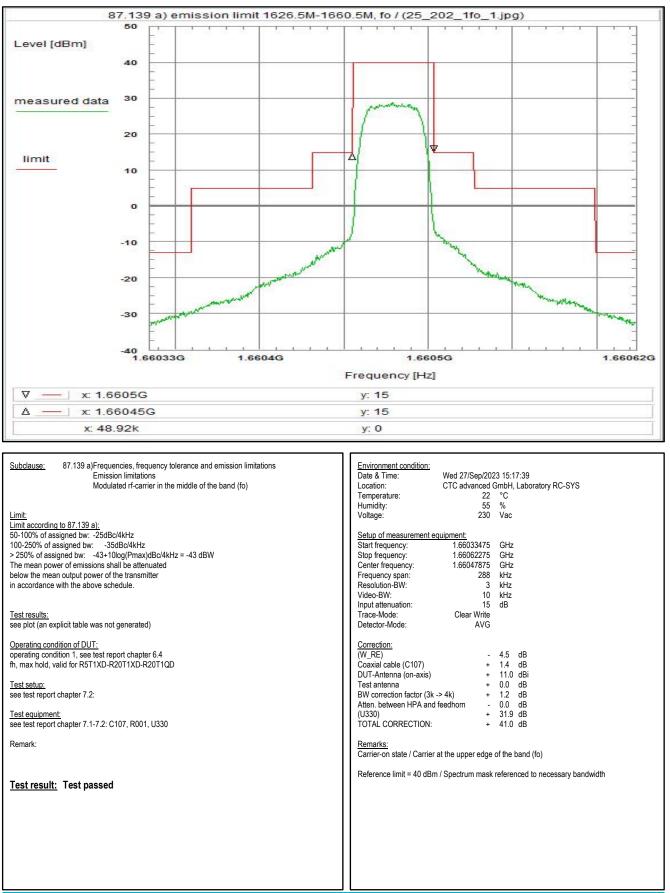

# 4. Measurement results, Spurious emissions 30MHz - 18 GHz

This Chapter 4 consists of 7 pages including this page.

Plot No. 238: 30 MHz - 1 GHz, antenna vertical/horizontal (CLASS 15, valid for all channels and all modulations)