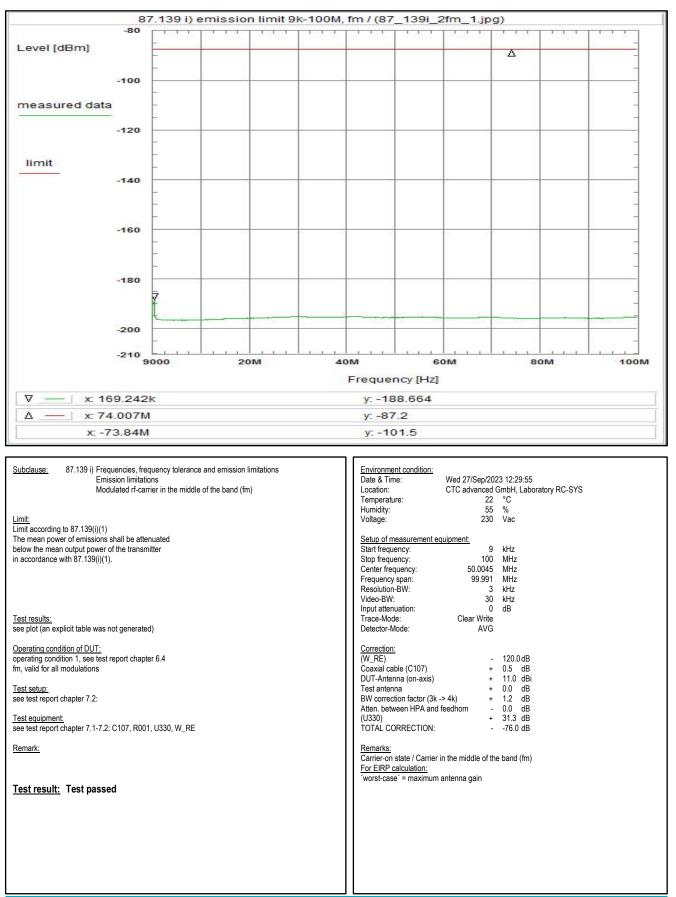

# 4. Measurement results, Spurious emissions 30MHz - 18 GHz

This Chapter 4 consists of 7 pages including this page.



Plot No. 238: 30 MHz - 1 GHz, antenna vertical/horizontal (CLASS 15, valid for all channels and all modulations)

Plot No. 239: 1 GHz – 5 GHz, antenna vertical/horizontal (CLASS 15, valid for low channels and all modulations)



Wanted signal notched with WRCGV14-1616-1626-1661-1671-70SS Band Reject Filter



Plot No. 240: 1 GHz - 5 GHz, antenna vertical/horizontal (CLASS 15, valid for mid channels and all modulations)

Plot No. 241: 1 GHz - 5 GHz, antenna vertical/horizontal (CLASS 15, valid for high channels and all modulations)



Wanted signal notche