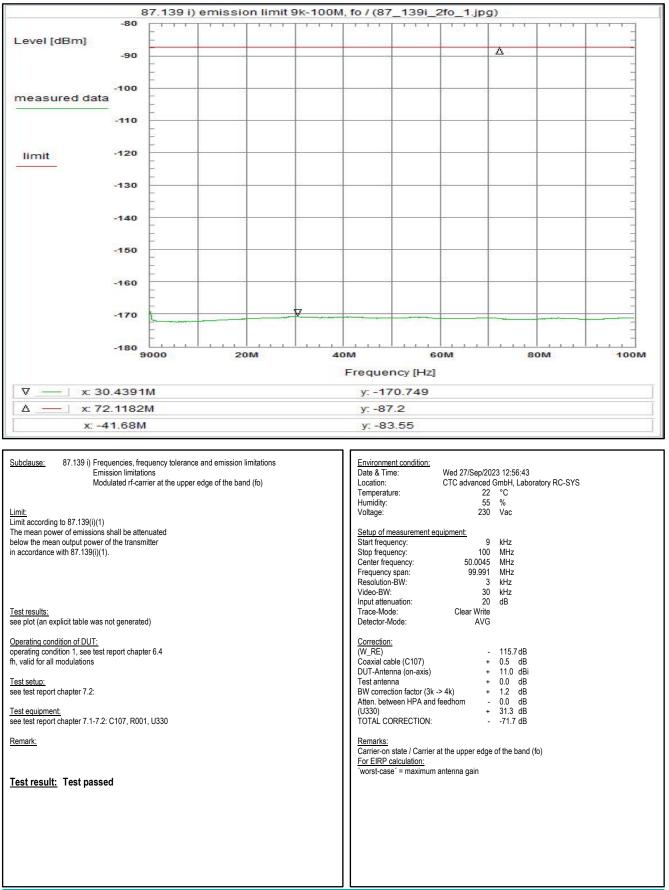

# 4. Measurement results, Spurious emissions 30MHz - 18 GHz

This Chapter 4 consists of 7 pages including this page.

Plot No. 238: 30 MHz - 1 GHz, antenna vertical/horizontal (CLASS 15, valid for all channels and all modulations)

Plot No. 239: 1 GHz – 5 GHz, antenna vertical/horizontal (CLASS 15, valid for low channels and all modulations)

Wanted signal notched with WRCGV14-1616-1626-1661-1671-70SS Band Reject Filter

Plot No. 240: 1 GHz - 5 GHz, antenna vertical/horizontal (CLASS 15, valid for mid channels and all modulations)

Plot No. 241: 1 GHz - 5 GHz, antenna vertical/horizontal (CLASS 15, valid for high channels and all modulations)

Wanted signal notched with WRCGV14-1616-1626-1661-1671-70SS Band Reject Filter

Plot No. 242: 5 GHz - 18 GHz, antenna vertical/horizontal (CLASS 15, valid for all channels and all modulations)

Measurement with a SHC2600/12750-1.5-KK HP filter

Plot No. 243: 30 MHz - 1 GHz, antenna vertical/horizontal (CLASS 7, valid for all channels and all modulations)

Wanted signal notched with WRCGV14-1616-1626-1661-1671-70SS Band Reject Filter

Plot No. 245: 1 GHz - 5 GHz, antenna vertical/horizontal (CLASS 7, valid for mid channels and all modulations)

Wanted signal notched with WRCGV14-1616-1626-1661-1671-70SS Band Reject Filter

Plot No. 247: 5 GHz - 18 GHz, antenna vertical/horizontal (CLASS 7, valid for all channels and all modulations)

Measurement with a SHC2600/12750-1.5-KK HP filter

cetecom advanced