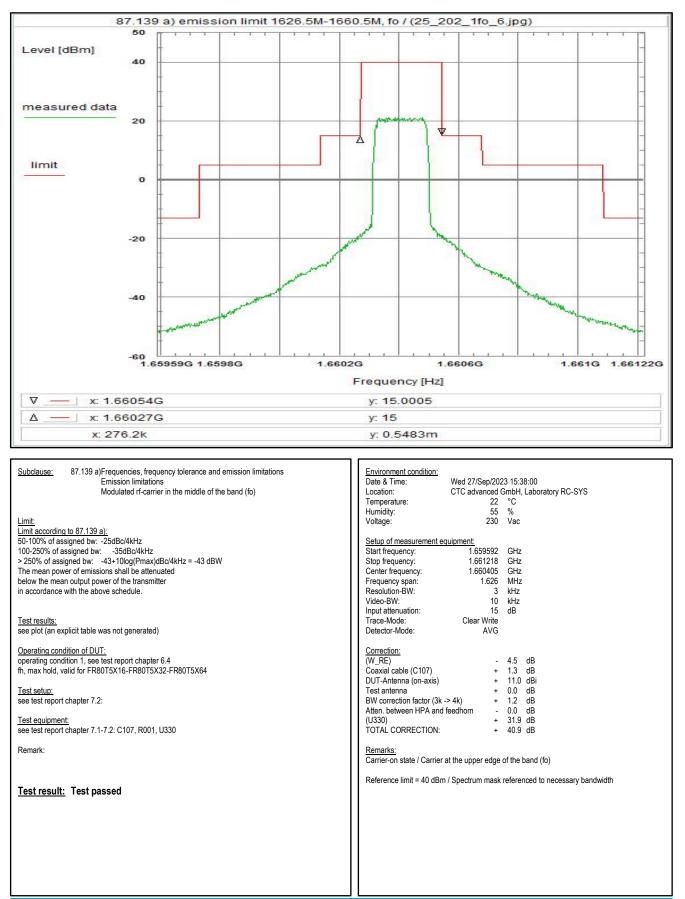

# 4. Measurement results, Spurious emissions 30MHz - 18 GHz

This Chapter 4 consists of 7 pages including this page.

Plot No. 238: 30 MHz - 1 GHz, antenna vertical/horizontal (CLASS 15, valid for all channels and all modulations)