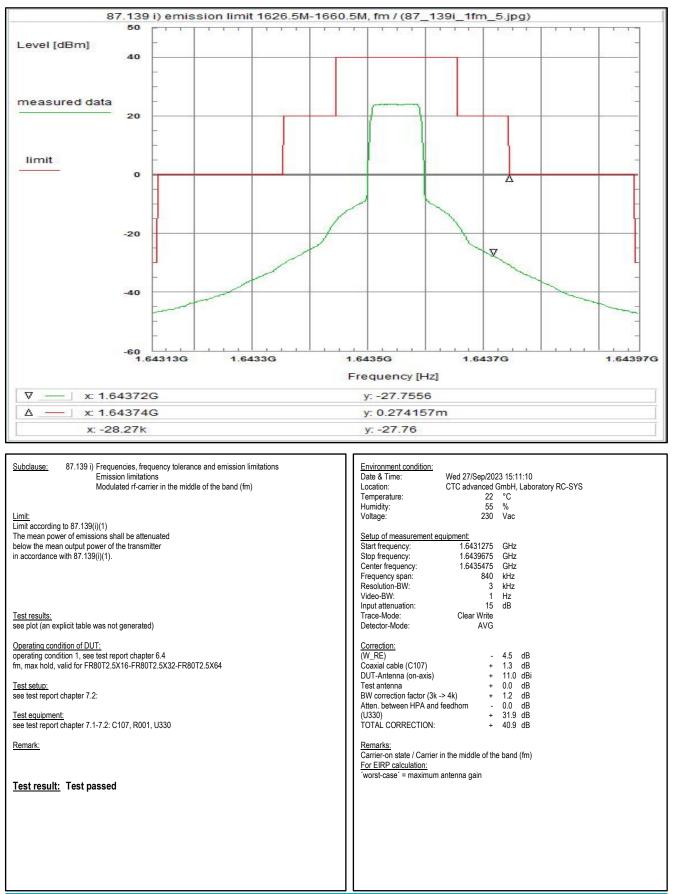

# 4. Measurement results, Spurious emissions 30MHz - 18 GHz

This Chapter 4 consists of 7 pages including this page.

Plot No. 238: 30 MHz - 1 GHz, antenna vertical/horizontal (CLASS 15, valid for all channels and all modulations)