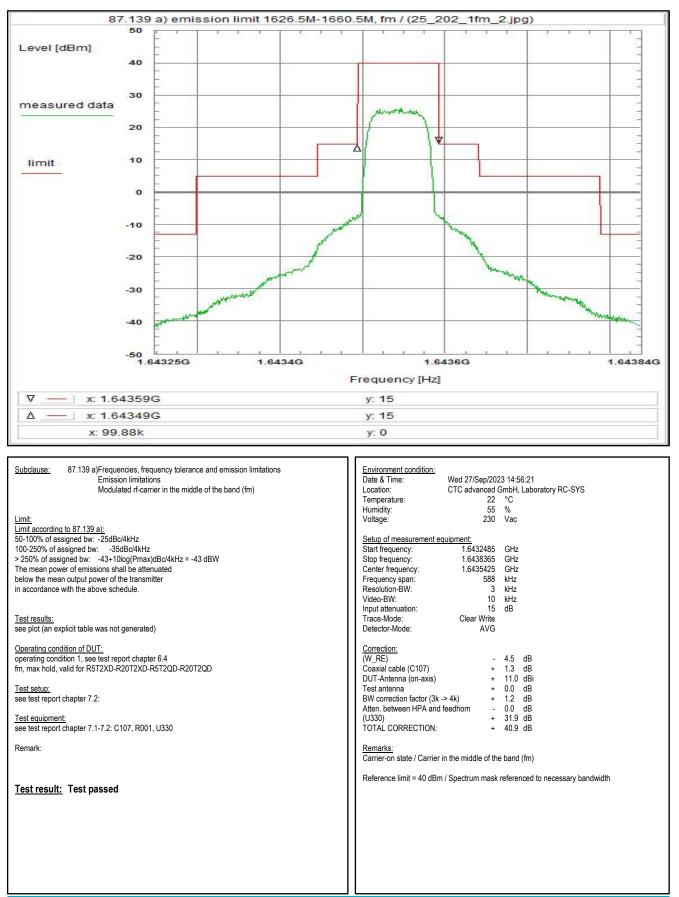

# 4. Measurement results, Spurious emissions 30MHz - 18 GHz

This Chapter 4 consists of 7 pages including this page.

Plot No. 238: 30 MHz - 1 GHz, antenna vertical/horizontal (CLASS 15, valid for all channels and all modulations)

Plot No. 239: 1 GHz – 5 GHz, antenna vertical/horizontal (CLASS 15, valid for low channels and all modulations)

Wanted signal notched with WRCGV14-1616-1626-1661-1671-70SS Band Reject Filter

Plot No. 240: 1 GHz - 5 GHz, antenna vertical/horizontal (CLASS 15, valid for mid channels and all modulations)

Plot No. 241: 1 GHz - 5 GHz, antenna vertical/horizontal (CLASS 15, valid for high channels and all modulations)

Wanted signal notched with WRCGV14-1616-1626-1661-1671-70SS Band Reject Filter

Plot No. 242: 5 GHz - 18 GHz, antenna vertical/horizontal (CLASS 15, valid for all channels and all modulations)

Measurement with a SHC2600/12750-1.5-KK HP filter

Plot No. 243: 30 MHz - 1 GHz, antenna vertical/horizontal (CLASS 7, valid for all channels and all modulations)

Wanted signal notched with WRCGV14-1616-1626-1661-1671-70SS Band Reject Filter

Plot No. 245: 1 GHz - 5 GHz, antenna vertical/horizontal (CLASS 7, valid for mid channels and all modulations)

Wanted signal notched with WRCGV14-1616-1626-1661-1671-70SS Band Reject Filter

Plot No. 247: 5 GHz - 18 GHz, antenna vertical/horizontal (CLASS 7, valid for all channels and all modulations)

Measurement with a SHC2600/12750-1.5-KK HP filter

cetecom advanced