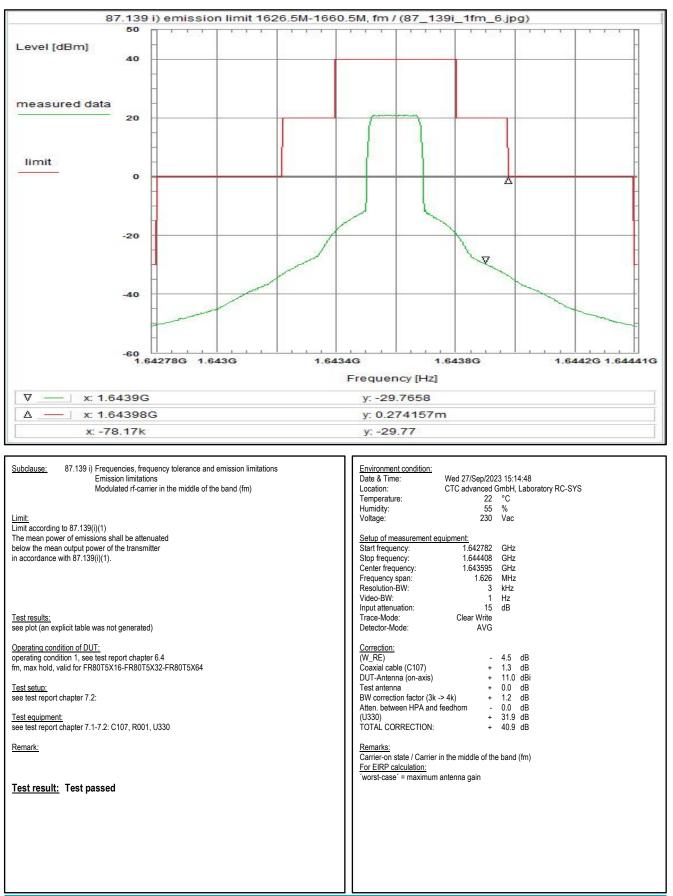

# 4. Measurement results, Spurious emissions 30MHz - 18 GHz

This Chapter 4 consists of 7 pages including this page.



Plot No. 238: 30 MHz - 1 GHz, antenna vertical/horizontal (CLASS 15, valid for all channels and all modulations)

Plot No. 239: 1 GHz – 5 GHz, antenna vertical/horizontal (CLASS 15, valid for low channels and all modulations)



Wanted signal notched with WRCGV14-1616-1626-1661-1671-70SS Band Reject Filter



Plot No. 240: 1 GHz - 5 GHz, antenna vertical/horizontal (CLASS 15, valid for mid channels and all modulations)

Plot No. 241: 1 GHz - 5 GHz, antenna vertical/horizontal (CLASS 15, valid for high channels and all modulations)



Wanted signal no