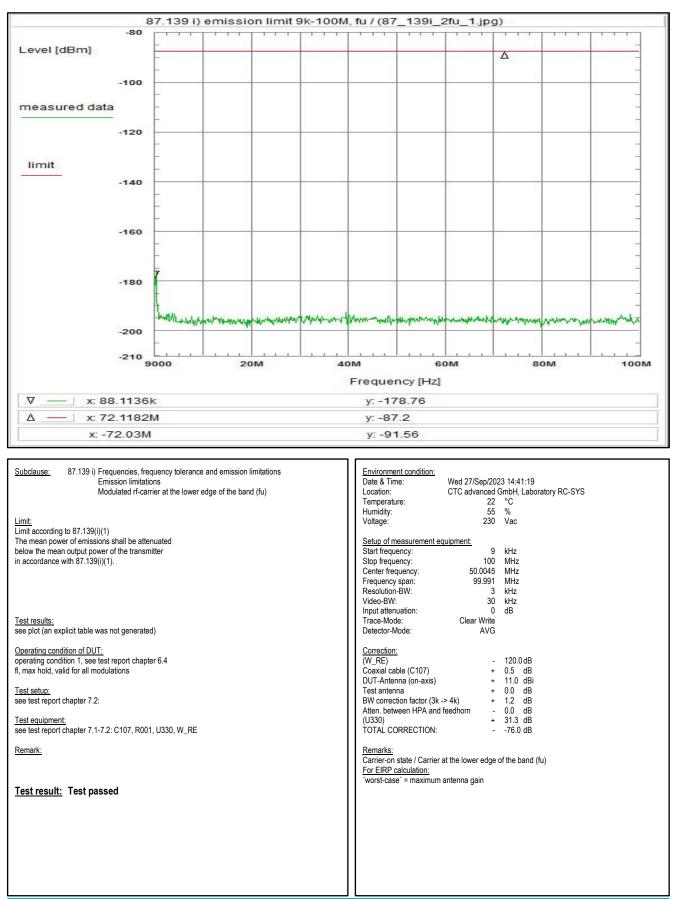

# 4. Measurement results, Spurious emissions 30MHz - 18 GHz

This Chapter 4 consists of 7 pages including this page.

Plot No. 238: 30 MHz - 1 GHz, antenna vertical/horizontal (CLASS 15, valid for all channels and all modulations)

Plot No. 239: 1 GHz – 5 GHz, antenna vertical/horizontal (CLASS 15, valid for low channels and all modulations)

Wanted signal notched with WRCGV14-1616-1626-1661-1671-70SS Band Reject Filter

Plot No. 240: 1 GHz - 5 GHz, antenna vertical/horizontal (CLASS 15, valid for mid channels and all modulations)

Plot No. 241: 1 GHz - 5 GHz, antenna vertical/horizontal (CLASS 15, valid for high channels and all modulations)

Wanted signal notched with WRCGV14-1616-1626-1661-1671-70SS Band Reject Filter

Plot No. 242: 5 GHz - 18 GHz, antenna vertical/horizontal (CLASS 15, valid for all channels and all modulations)

Measurement with a SHC2600/12750-1.5-KK HP filter

Plot No. 243: 30 MHz - 1 GHz, antenna vertical/horizontal (CLASS 7, valid for all channels and all modulations)

Wanted signal notched with WRCGV14-1616-1626-1661-1671-70SS Band Reject Filter

Plot No. 245: 1 GHz - 5 GHz, antenna vertical/horizontal (CLASS 7, valid for mid channels and all modulations)

Wanted signal notched with WRCGV14-1616-1626-1661-1671-70SS Band Reject Filter

Plot No. 247: 5 GHz - 18 GHz, antenna vertical/horizontal (CLASS 7, valid for all channels and all modulations)

Measurement with a SHC2600/12750-1.5-KK HP filter

cetecom advanced