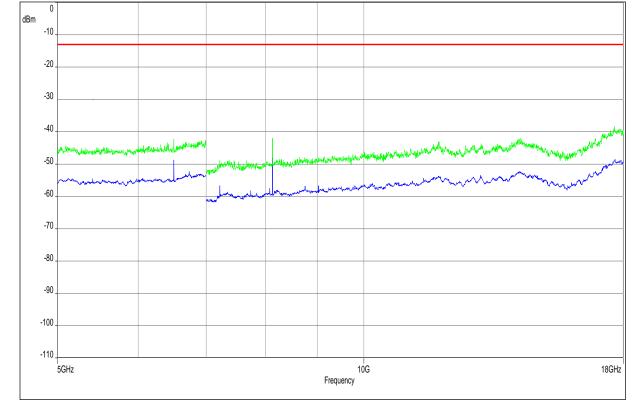

Plot No. 241: 1 GHz - 5 GHz, antenna vertical/horizontal (CLASS 15, valid for high channels and all modulations)

Wanted signal notched with WRCGV14-1616-1626-1661-1671-70SS Band Reject Filter

Plot No. 242: 5 GHz - 18 GHz, antenna vertical/horizontal (CLASS 15, valid for all channels and all modulations)

Measurement with a SHC2600/12750-1.5-KK HP filter

Plot No. 243: 30 MHz - 1 GHz, antenna vertical/horizontal (CLASS 7, valid for all channels and all modulations)

Wanted signal notched with WRCGV14-1616-1626-1661-1671-70SS Band Reject Filter

Plot No. 245: 1 GHz - 5 GHz, antenna vertical/horizontal (CLASS 7, valid for mid channels and all modulations)

Wanted signal notched with WRCGV14-1616-1626-1661-1671-70SS Band Reject Filter

Plot No. 247: 5 GHz - 18 GHz, antenna vertical/horizontal (CLASS 7, valid for all channels and all modulations)

Measurement with a SHC2600/12750-1.5-KK HP filter

cetecom advanced