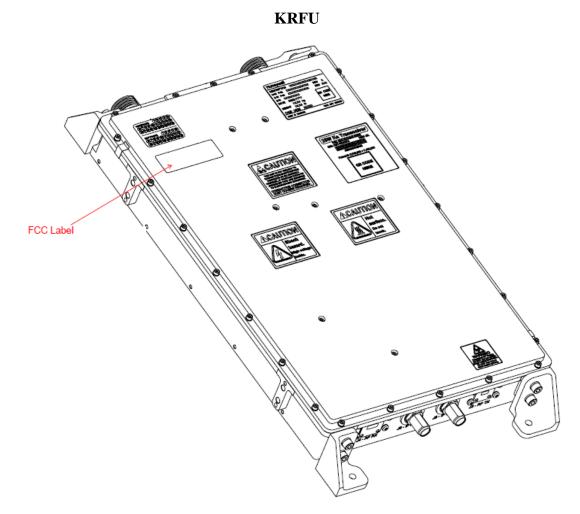

### JETWAVE LABEL PLACEMENT

Enclosed in this document are drawings showing the FCC label placement for the JetWave<sup>™</sup> Aircraft Earth Station which supports Inmarsat Global Xpress Aviation data services.

Note: The FCC label location of all KRFU variants is identical.