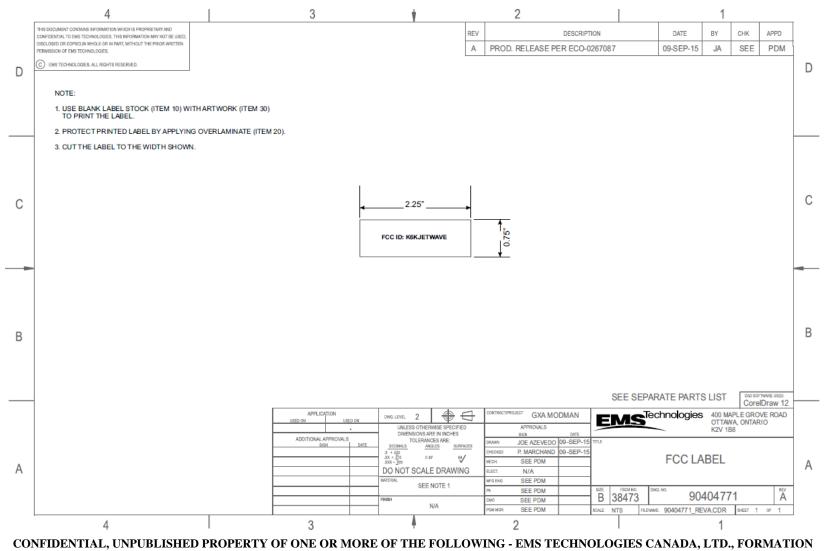

## JETWAVE LABEL ARTWORK

Enclosed in this document are drawings showing the FCC label artwork for the JetWave<sup>™</sup> Aircraft Earth Station which supports Inmarsat Global Xpress Aviation data services.

### FCC label artwork used on: KRFU

INC., SKY CONNECT LLC (COLLECTIVELY "EMS AVIATION").