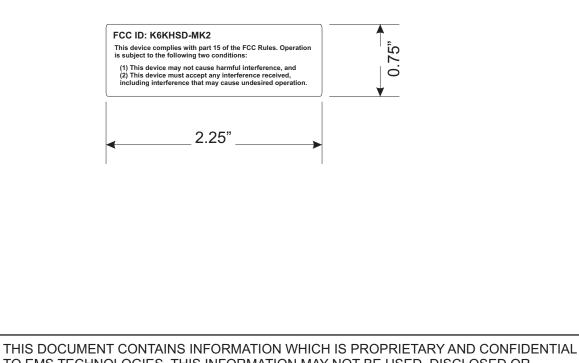

NOTE:

1. USE BLANK LABEL STOCK (ITEM 10) WITH ARTWORK 1252-G-3851 (ITEM 30) TO PERMANENTLY MARK IDENTIFICATION LABEL FOR:

- FCC ID.

- FCC Statement

- 2. THE BORDERS OF THE LABEL ARE SHOWN FOR ORIENTATION PURPOSES ONLY.
- 3. PROTECT COMPLETED LABEL BY APPLYING OVERLAMINATE (ITEM 20).

4. IF REQUIRED, CUT THE LABEL TO THE SIZE SHOWN.

THIS DOCUMENT CONTAINS INFORMATION WHICH IS PROPRIE TARY AND CONFIDENTIAL TO EMS TECHNOLOGIES. THIS INFORMATION MAY NOT BE USED, DISCLOSED OR COPIED, IN WHOLE OR IN PART, WITHOUT THE PRIOR WRITTEN PERMISSION OF EMS TECHNOLOGIES. © EMS TECHNOLOGIES. ALL RIGHTS RESERVED.