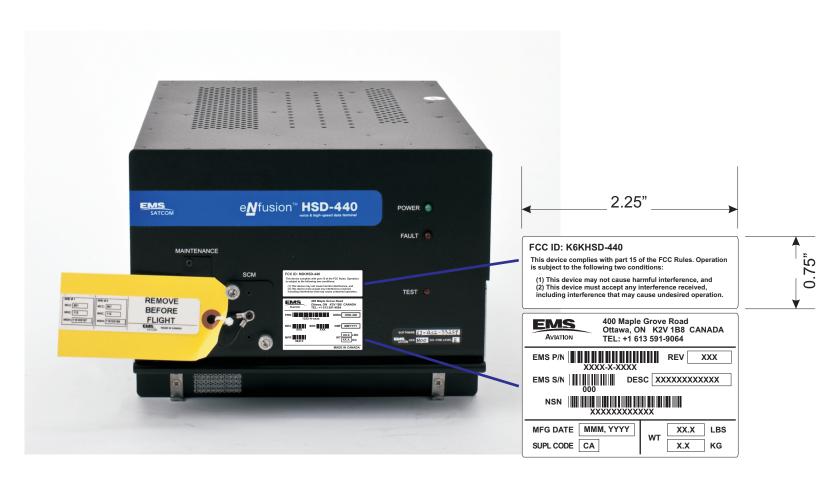

Figure 1: HSD-440 Front View

Figure 2: HSD-440 Isometric View

Figure 3: HSD-440 Side View

The use, disclosure, reproduction, modification, transfer or transmittal of this work for any purpose, in any form, or by any means without the prior written permission of EMS Aviation is strictly prohibited. This document does not contain technical data as defined in the International Traffic and Arms Regulations (ITAR) 22 CFR 120-130.