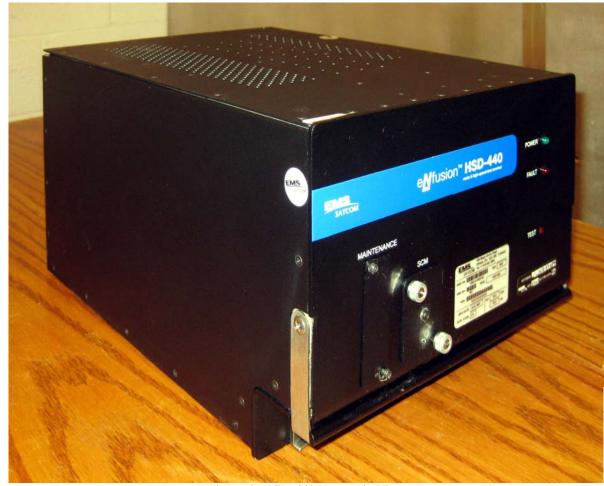

Figure 1: HSD-440 Front View

Figure 2: HSD-440 Isometric View

Figure 3: HSD-440 Side View

The use, disclosure, reproduction, modification, transfer or transmittal of this work for any purpose, in any form, or by any means without the prior written permission of EMS Aviation is strictly prohibited. This document does not contain technical data as defined in the International Traffic and Arms Regulations (ITAR) 22 CFR 120-130.