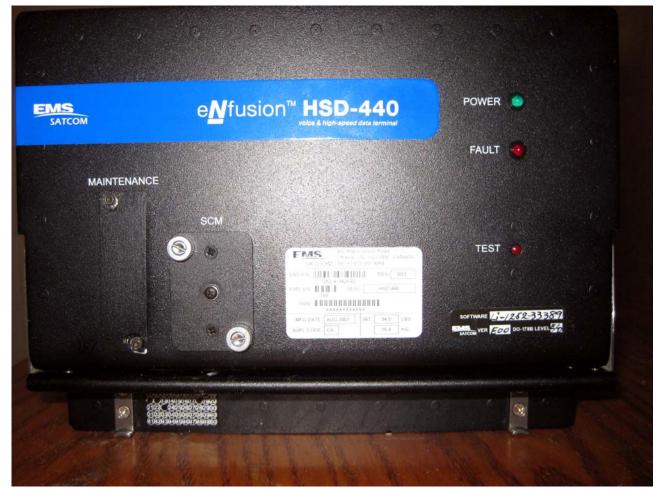

Figure 1: HSD-440 Front View

Figure 2: HSD-440 Isometric View

Figure 3: HSD-440 Side View

The use, disclosure, reproduction, modification, transfer or transmittal of this work for any purpose, in any form, or by any means without the prior written permission of EMS Aviation is strictly prohibited. This document does not contain technical data as defined in the International Traffic and Arms Regulations (ITAR) 22 CFR 120-130.