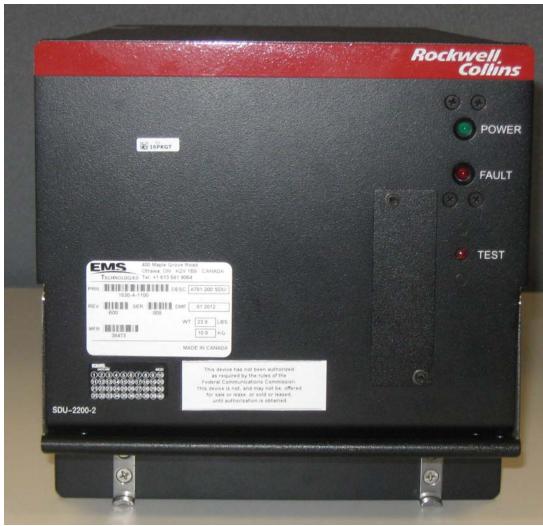

Figure 1: SDU Front View

# CONFIDENTIAL, UNPUBLISHED PROPERTY OF ONE OR MORE OF THE FOLLOWING - EMS TECHNOLOGIES CANADA, LTD., FORMATION INC., SKY CONNECT LLC (COLLECTIVELY "EMS AVIATION").

### USE AND DISTRIBUTION LIMITED SOLELY TO AUTHORIZED PERSONNEL



Figure 2: SDU Isometric View

# CONFIDENTIAL, UNPUBLISHED PROPERTY OF ONE OR MORE OF THE FOLLOWING - EMS TECHNOLOGIES CANADA, LTD., FORMATION INC., SKY CONNECT LLC (COLLECTIVELY "EMS AVIATION").

#### USE AND DISTRIBUTION LIMITED SOLELY TO AUTHORIZED PERSONNEL



Figure 3: SDU Side View

# CONFIDENTIAL, UNPUBLISHED PROPERTY OF ONE OR MORE OF THE FOLLOWING - EMS TECHNOLOGIES CANADA, LTD., FORMATION INC., SKY CONNECT LLC (COLLECTIVELY "EMS AVIATION").

#### USE AND DISTRIBUTION LIMITED SOLELY TO AUTHORIZED PERSONNEL



Figure 4: SDU Ba