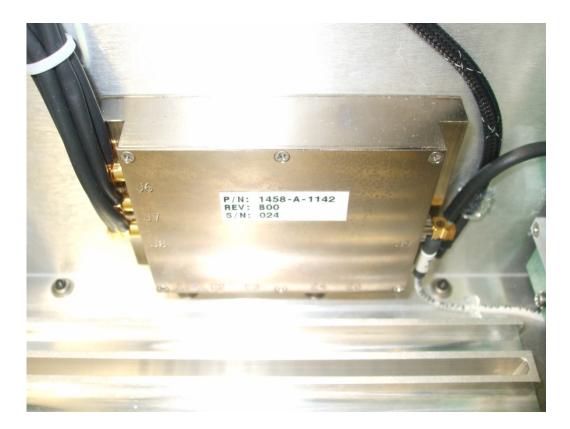

## Table of Figures

| Figure 1 1485-A-1142 Splitter Combiner                                               | .2  |
|--------------------------------------------------------------------------------------|-----|
| Figure 2 1458-F-1143 Power Supply                                                    |     |
| Figure 3 1394-F-1117 10 MHz Reference OCXO                                           |     |
| Figure 4 1210-A-1510 MCC Channel Card Top                                            |     |
| Figure 5 1210-A-1510 MCC Channel Card Bottom                                         |     |
| Figure 6 1210-A-1510 MCC Channel Card Part Numbers                                   | .4  |
| Figure 7 1458-A-1103 Control and Data Processor Top                                  | .5  |
| Figure 8 1458-A-1103 Control and Data Processor Bottom                               | .5  |
| Figure 9 1458-A-1103 Control and Data Processor Part numbers                         | .6  |
| Figure 10 1210-A-0002-01 HSD Digital Module Base Card Top with 1210-A0010 RF Module  | e 6 |
| Figure 11 1210-A-0002-01 HSD Digital Module (Part of BGAN Channel) Bottom            | .7  |
| Figure 12 1210-A-0002-01 HSD Digital Module (Part of BGAN Channel card) Part Numbers | .7  |

© 2012 EMS Technologies Canada, Ltd., EMS Aviation Inc.

Figure 1 1485-A-1142 Splitter Combiner

Figure 2 1458-F-1143 Power Supply

Figure 3 1394-F-1117 10 MHz Reference OCXO

Figure 4 1210-A-1510 MCC Channel Card Top