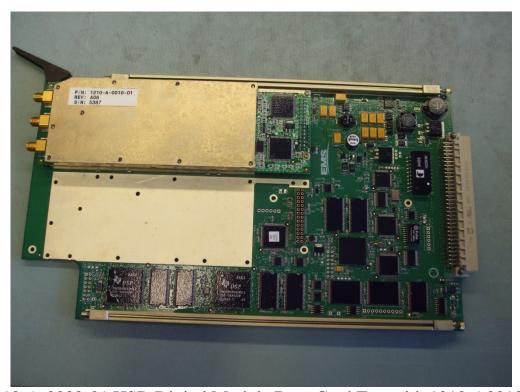

Figure 10 1210-A-0002-01 HSD Digital Module Base Card Top with 1210-A0010 RF Module (BGAN Channel Card)

Figure 11 1210-A-0002-01 HSD Digital Module (Part of BGAN Channel) Bottom

Figure 12 1210-A-0002-01 HSD Digital Module (Part of BGAN Channel card) Part Numbers