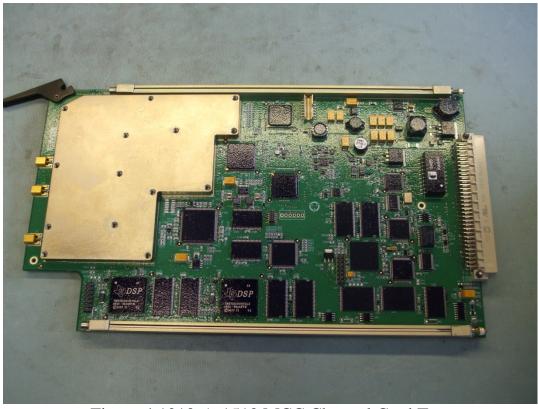

## Table of Figures

| Figure 1 1485-A-1142 Splitter Combiner                                               | .2  |
|--------------------------------------------------------------------------------------|-----|
| Figure 2 1458-F-1143 Power Supply                                                    |     |
| Figure 3 1394-F-1117 10 MHz Reference OCXO                                           |     |
| Figure 4 1210-A-1510 MCC Channel Card Top                                            |     |
| Figure 5 1210-A-1510 MCC Channel Card Bottom                                         |     |
| Figure 6 1210-A-1510 MCC Channel Card Part Numbers                                   | .4  |
| Figure 7 1458-A-1103 Control and Data Processor Top                                  | .5  |
| Figure 8 1458-A-1103 Control and Data Processor Bottom                               | .5  |
| Figure 9 1458-A-1103 Control and Data Processor Part numbers                         | .6  |
| Figure 10 1210-A-0002-01 HSD Digital Module Base Card Top with 1210-A0010 RF Module  | e 6 |
| Figure 11 1210-A-0002-01 HSD Digital Module (Part of BGAN Channel) Bottom            | .7  |
| Figure 12 1210-A-0002-01 HSD Digital Module (Part of BGAN Channel card) Part Numbers | .7  |

Figure 5 1210-A-1510 MCC Channel Card Bottom

Figure 6 1210-A-1510 MCC Channel Card Part Numbers

Figure 7 1458-A-1103 Control and Data Processor Top

Figure 8 1458-A-1103 Control and Data Processor Bottom

Figure 9 1458-A-1103 Control and Data Processor Part numbers