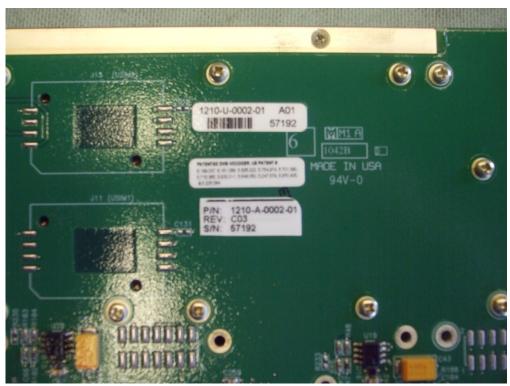

Figure 10 1210-A-0002-01 HSD Digital Module Base Card Top with 1210-A0010 RF Module (BGAN Channel Card)

Figure 11 1210-A-0002-01 HSD Digital Module (Part of BGAN Channel) Bottom

Figure 12 1210-A-0002-01 HSD Digital Module (Part of BGAN Channel card) Part Numbers