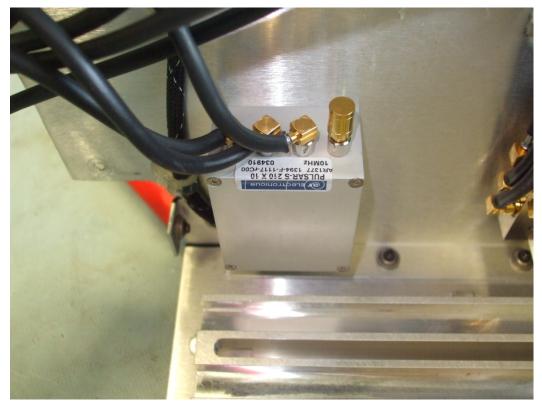

## Table of Figures

| Figure 1 1485-A-1142 Splitter Combiner                                               | .2  |
|--------------------------------------------------------------------------------------|-----|
| Figure 2 1458-F-1143 Power Supply                                                    |     |
| Figure 3 1394-F-1117 10 MHz Reference OCXO                                           |     |
| Figure 4 1210-A-1510 MCC Channel Card Top                                            |     |
| Figure 5 1210-A-1510 MCC Channel Card Bottom                                         |     |
| Figure 6 1210-A-1510 MCC Channel Card Part Numbers                                   | .4  |
| Figure 7 1458-A-1103 Control and Data Processor Top                                  | .5  |
| Figure 8 1458-A-1103 Control and Data Processor Bottom                               | .5  |
| Figure 9 1458-A-1103 Control and Data Processor Part numbers                         | .6  |
| Figure 10 1210-A-0002-01 HSD Digital Module Base Card Top with 1210-A0010 RF Module  | e 6 |
| Figure 11 1210-A-0002-01 HSD Digital Module (Part of BGAN Channel) Bottom            | .7  |
| Figure 12 1210-A-0002-01 HSD Digital Module (Part of BGAN Channel card) Part Numbers | .7  |

© 2012 EMS Technologies Canada, Ltd., EMS Aviation Inc.

Figure 1 1485-A-1142 Splitter Combiner

Figure 2 1458-F-1143 Power Supply

Figure 3 1394-F-1117 10 MHz Reference OCXO

Figure 4 1210-A-1510 MCC Channel Card Top