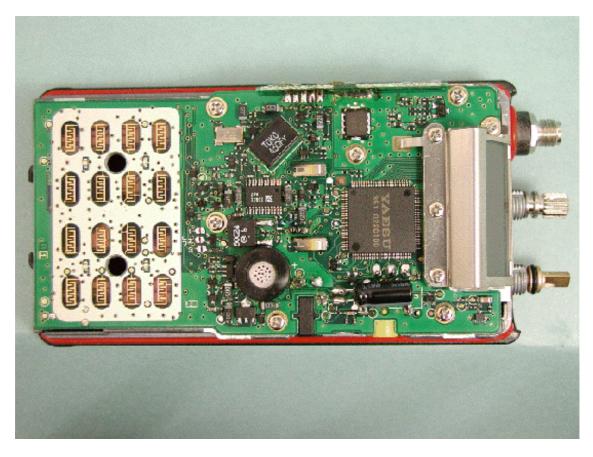

Back of EUT without battery pack



# Battery pack



## Component side of MAIN-UNIT with LCD



# Component side of MAIN-UNIT without LCD



## Solder side of MAIN-UNIT



# Front of LCD



## Back of LCD



Side-A of VR-UNIT



Side-B of VR-UNIT



Side-A of SW-UNIT



## Side-B of SW-UNIT



# Inside of front panel



#### Inside back of chassis



# Inside top of battery charger



Inside bottom of battery charger



Component side of battery charger PCB







Inside top of battery charger chassis



Inside bottom of battery charger chassis



Inside of microphone



## Inside front of microphone chassis



Inside back of microphone chassis



Component side of microphone PCB



Solder side of microphone PCB