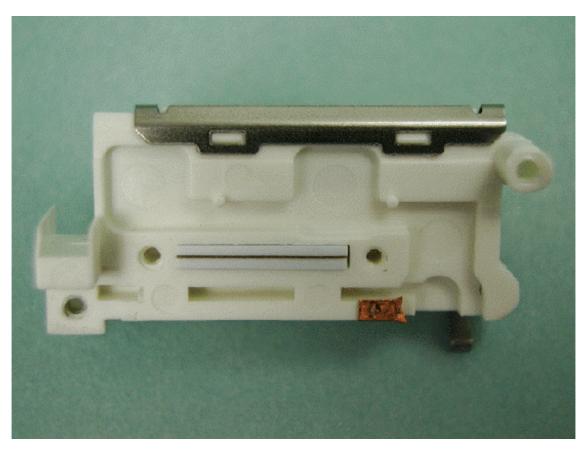

Back of EUT without battery pack



# Battery pack



## Component side of MAIN-UNIT with LCD



# Component side of MAIN-UNIT without LCD



## Solder side of MAIN-UNIT



# Front of LCD



## Back of LCD



Side-A of VR-UNIT



Side-B of VR-UNIT



Side-A of SW-UNIT



## Side-B of SW-UNIT



# Inside of front panel



#### Inside back of chassis



# Inside top of battery charger



Inside bottom of battery charger



Component side of battery charger PCB







Inside top of battery charger chassis



Inside bottom of battery charger chassis



Inside of microphone



## Inside front of microphone chassis



Inside back of microphone chassis



Component side of microphone PCB



Solder side of microphone PCB