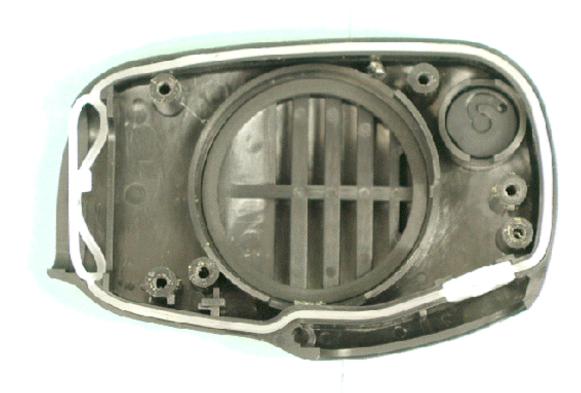

Back of EUT without battery pack



# Battery pack



## Component side of MAIN-UNIT with LCD



# Component side of MAIN-UNIT without LCD



## Solder side of MAIN-UNIT



# Front of LCD



## Back of LCD



Side-A of VR-UNIT



Side-B of VR-UNIT



Side-A of SW-UNIT



## Side-B of SW-UNIT



# Inside of front panel



#### Inside back of chassis



# Inside top of battery charger



Inside bottom of battery charger



Component side of battery charger PCB







Inside top of battery charger chassis



Inside bottom of battery charger chassis



Inside of microphone



## Inside front of microphone chassis



Inside back of microphone chassis



Component side of microphone PCB



Solder side of microphone PCB