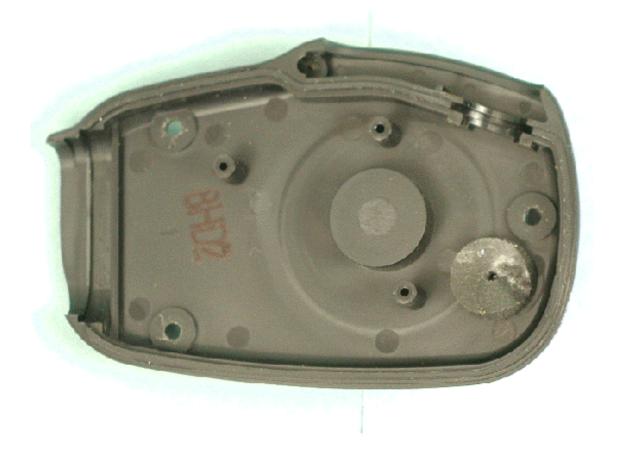

Back of EUT without battery pack



# Battery pack



## Component side of MAIN-UNIT with LCD



# Component side of MAIN-UNIT without LCD



## Solder side of MAIN-UNIT



# Front of LCD



## Back of LCD



Side-A of VR-UNIT



Side-B of VR-UNIT



Side-A of SW-UNIT



## Side-B of SW-UNIT



# Inside of front panel



#### Inside back of chassis



# Inside top of battery charger



Inside bottom of battery charger



Component side of battery charger PCB







Inside top of battery charger chassis



Inside bottom of battery charger chassis



Inside of microphone



## Inside front of microphone chassis



Inside back of microphone chassis



Component side of microphone PCB



Solder side of microphone PCB