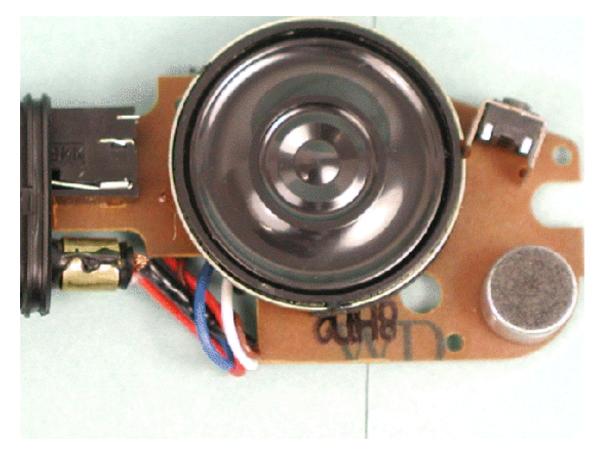

## Inside front of microphone chassis

Inside back of microphone chassis

Component side of microphone PCB

Solder side of microphone PCB