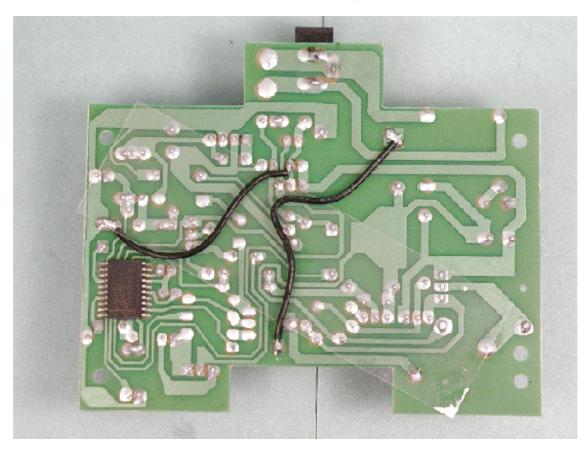

# Inside top of battery charger

Inside bottom of battery charger

Component side of battery charger PCB

Inside top of battery charger chassis

Inside bottom of battery charger chassis

Inside of microphone