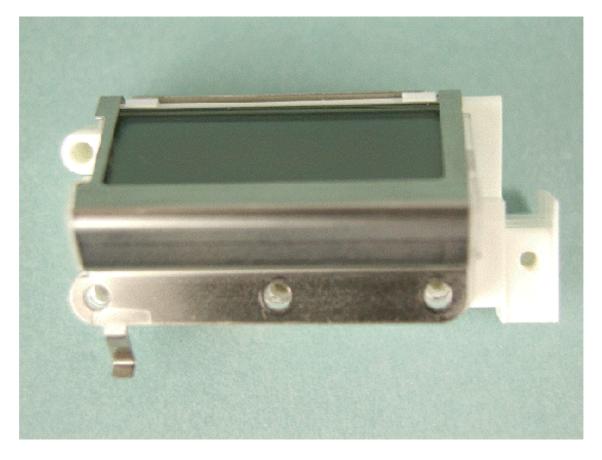

# Front of LCD

## Back of LCD

Side-A of VR-UNIT

Side-B of VR-UNIT

Side-A of SW-UNIT