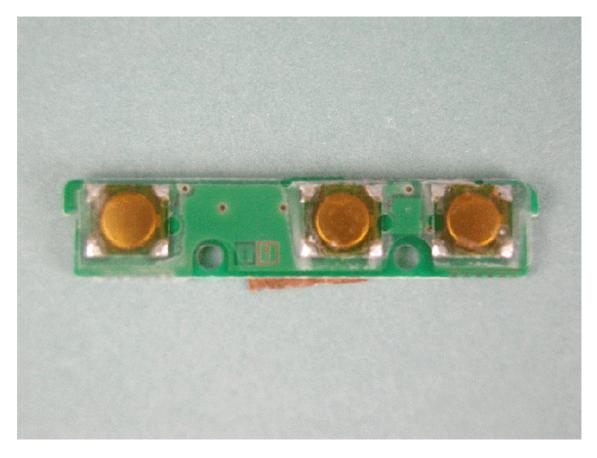

Back of EUT without battery pack



# Battery pack



## Component side of MAIN-UNIT with LCD



# Component side of MAIN-UNIT without LCD



## Solder side of MAIN-UNIT



# Front of LCD



## Back of LCD



Side-A of VR-UNIT



Side-B of VR-UNIT



Side-A of SW-UNIT



## Side-B of SW-UNIT



# Inside of front panel



#### Inside back of chassis



# Inside top of battery charger



Inside bottom of battery charger



Component side of battery charger PCB







Inside top of battery charger chassis



Inside bottom of battery charger chassis



Inside of microphone



## Inside front of microphone chassis



Inside back of microphone chassis



Component side of microphone PCB



Solder side of microphone PCB