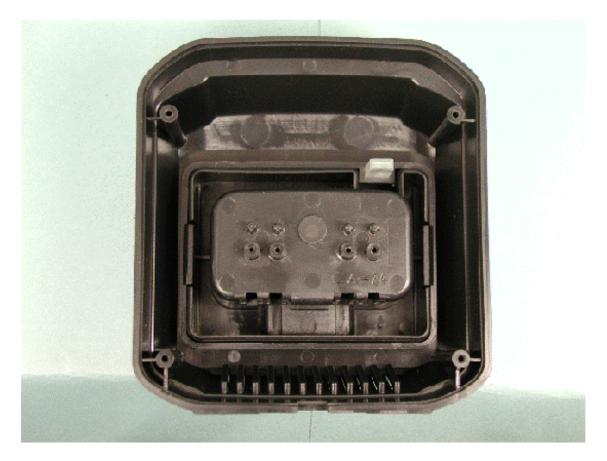

# Inside top of battery charger

Inside bottom of battery charger

Component side of battery charger PCB

Inside top of battery charger chassis

Inside bottom of battery charger chassis

Inside of microphone