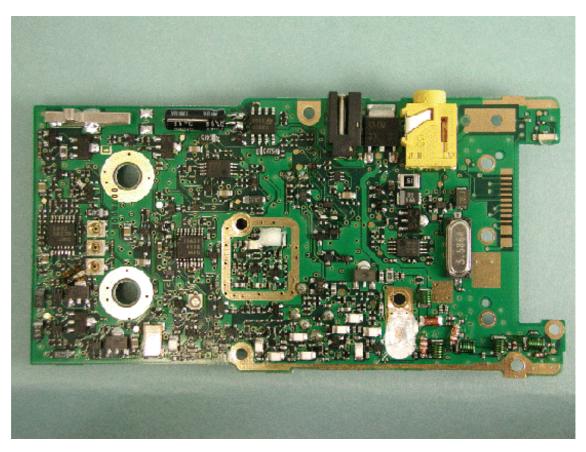

Back of EUT without battery pack



# Battery pack



## Component side of MAIN-UNIT with LCD



# Component side of MAIN-UNIT without LCD



## Solder side of MAIN-UNIT



# Front of LCD



## Back of LCD



Side-A of VR-UNIT



Side-B of VR-UNIT



Side-A of SW-UNIT



## Side-B of SW-UNIT



# Inside of front panel



#### Inside back of chassis



# Inside top of battery charger



Inside bottom of battery charger



Component side of battery charger PCB







Inside top of battery charger chassis



Inside bottom of battery charger chassis



Inside of microphone



## Inside front of microphone chassis



Inside back of microphone chassis



Component side of microphone PCB



Solder side of microphone PCB