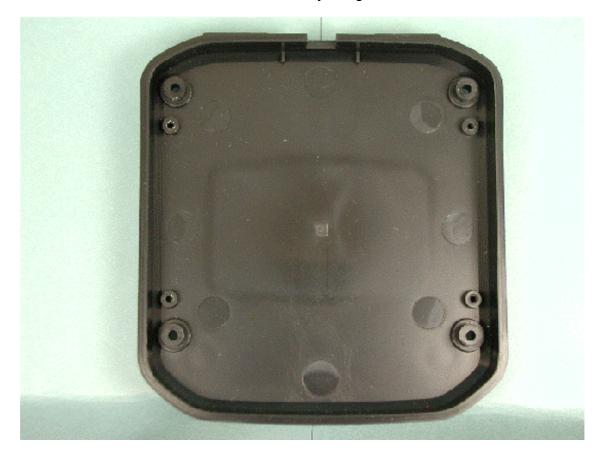

# Inside top of battery charger

Inside bottom of battery charger

Component side of battery charger PCB

Inside top of battery charger chassis

Inside bottom of battery charger chassis

Inside of microphone