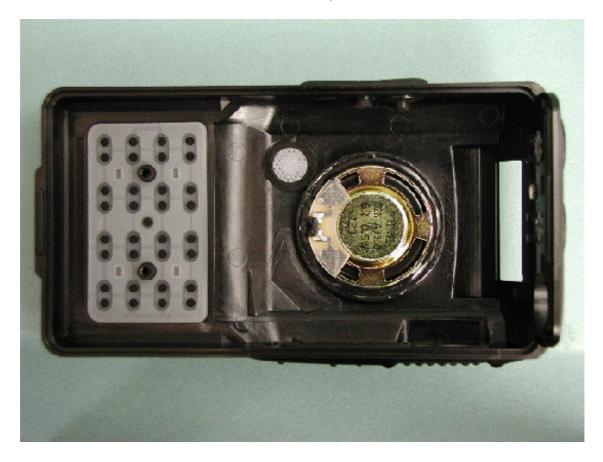

Back of EUT without battery pack



# Battery pack



## Component side of MAIN-UNIT with LCD



# Component side of MAIN-UNIT without LCD



## Solder side of MAIN-UNIT



# Front of LCD



## Back of LCD



Side-A of VR-UNIT



Side-B of VR-UNIT



Side-A of SW-UNIT



## Side-B of SW-UNIT



# Inside of front panel



#### Inside back of chassis



# Inside top of battery charger



Inside bottom of battery charger



Component side of battery charger PCB







Inside top of battery charger chassis



Inside bottom of battery charger chassis



Inside of microphone



## Inside front of microphone chassis



Inside back of microphone chassis



Component side of microphone PCB



Solder side of microphone PCB