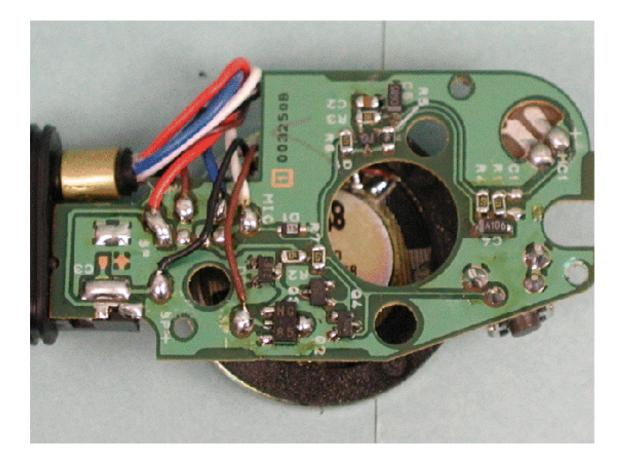

## Inside front of microphone chassis

Inside back of microphone chassis

Component side of microphone PCB

Solder side of microphone PCB