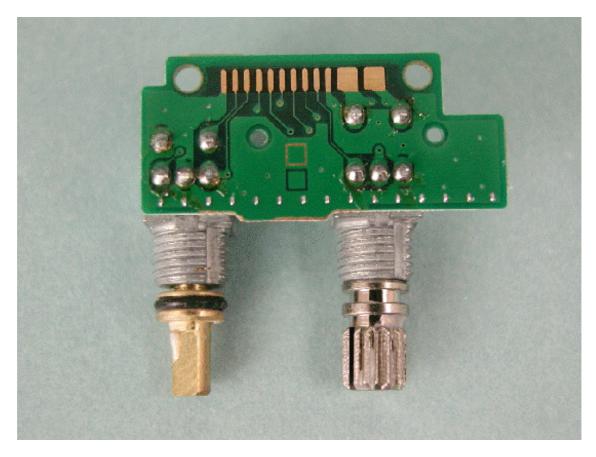

Back of EUT without battery pack



# Battery pack



## Component side of MAIN-UNIT with LCD



# Component side of MAIN-UNIT without LCD



## Solder side of MAIN-UNIT



# Front of LCD



## Back of LCD



Side-A of VR-UNIT



Side-B of VR-UNIT



Side-A of SW-UNIT



## Side-B of SW-UNIT



# Inside of front panel



#### Inside back of chassis



# Inside top of battery charger



Inside bottom of battery charger



Component side of battery charger PCB







Inside top of battery charger chassis



Inside bottom of battery charger chassis



Inside of microphone



## Inside front of microphone chassis



Inside back of microphone chassis



Component side of microphone PCB



Solder side of microphone PCB