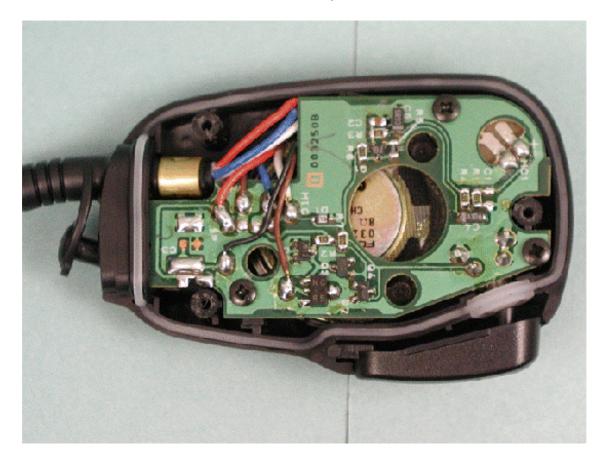

## Inside front of microphone chassis

Inside back of microphone chassis

Component side of microphone PCB

Solder side of microphone PCB