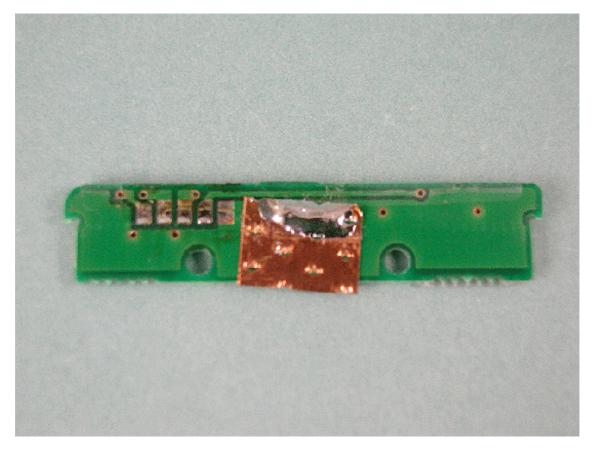

Back of EUT without battery pack



# Battery pack



## Component side of MAIN-UNIT with LCD



# Component side of MAIN-UNIT without LCD



## Solder side of MAIN-UNIT



# Front of LCD



## Back of LCD



Side-A of VR-UNIT



Side-B of VR-UNIT



Side-A of SW-UNIT



## Side-B of SW-UNIT



# Inside of front panel



#### Inside back of chassis



# Inside top of battery charger



Inside bottom of battery charger



Component side of battery charger PCB







Inside top of battery charger chassis



Inside bottom of battery charger chassis



Inside of microphone



## Inside front of microphone chassis



Inside back of microphone chassis



Component side of microphone PCB



Solder side of microphone PCB