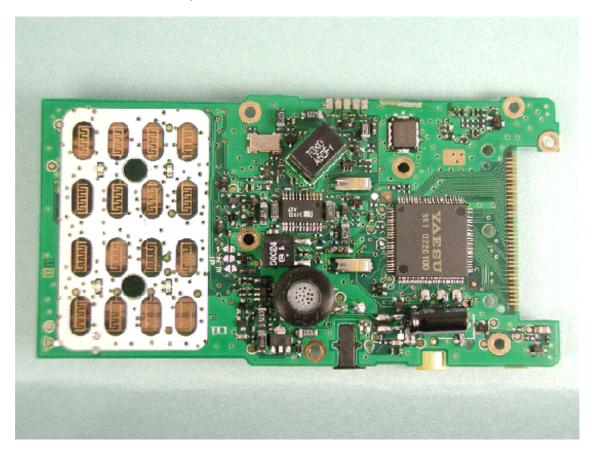

Back of EUT without battery pack



# Battery pack



## Component side of MAIN-UNIT with LCD



# Component side of MAIN-UNIT without LCD



## Solder side of MAIN-UNIT



# Front of LCD



## Back of LCD



Side-A of VR-UNIT



Side-B of VR-UNIT



Side-A of SW-UNIT



## Side-B of SW-UNIT



# Inside of front panel



#### Inside back of chassis



# Inside top of battery charger



Inside bottom of battery charger



Component side of battery charger PCB







Inside top of battery charger chassis



Inside bottom of battery charger chassis



Inside of microphone



## Inside front of microphone chassis



Inside back of microphone chassis



Component side of microphone PCB



Solder side of microphone PCB