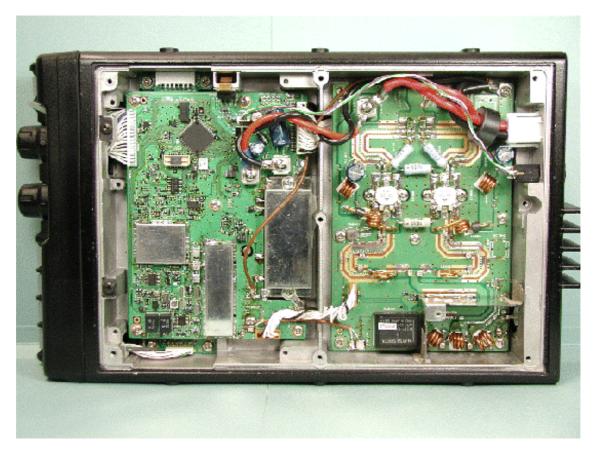

## Inside of EUT with copper cover



Inside of EUT without copper cover



### Component side of MAIN-UNIT with shield cases



Component side of MAIN-UNIT without shield cases



### Solder side of MAIN-UNIT



Component side of PA-UNIT



### Solder side of PA-UNIT



Component side of DISPLAY-UNIT with LCD



# Component side of DISPLAY-UNIT without LCD



Solder side of DISPLAY-UNIT



Front of LCD



Back of LCD



## Component side of KEY-UNIT



Solder side of KEY-UNIT



## Component side of VR-UNIT



Solder side of VR-UNIT



## $Component\ side\ of\ MIC-CONN-UNIT$



Solder side of MIC-CONN-UNIT



## Inside of front panel



Inside of chassis



# Inside of top plate



Inside of microphone