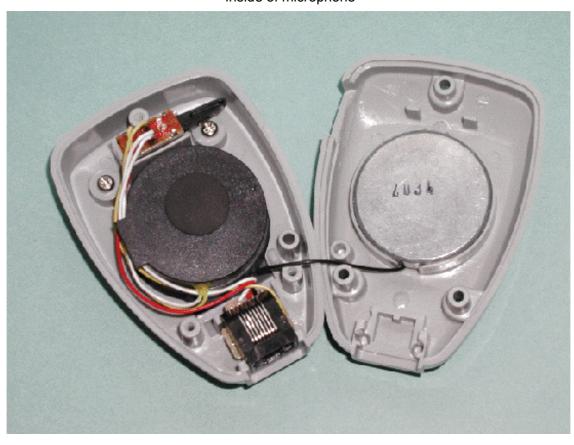

## Inside of EUT with copper cover



Inside of EUT without copper cover



### Component side of MAIN-UNIT with shield cases



Component side of MAIN-UNIT without shield cases



### Solder side of MAIN-UNIT



Component side of PA-UNIT



### Solder side of PA-UNIT



Component side of DISPLAY-UNIT with LCD



# Component side of DISPLAY-UNIT without LCD



Solder side of DISPLAY-UNIT



Front of LCD



Back of LCD



## Component side of KEY-UNIT



Solder side of KEY-UNIT



## Component side of VR-UNIT



Solder side of VR-UNIT



## $Component\ side\ of\ MIC-CONN-UNIT$



Solder side of MIC-CONN-UNIT



## Inside of front panel



Inside of chassis



# Inside of top plate



Inside of microphone