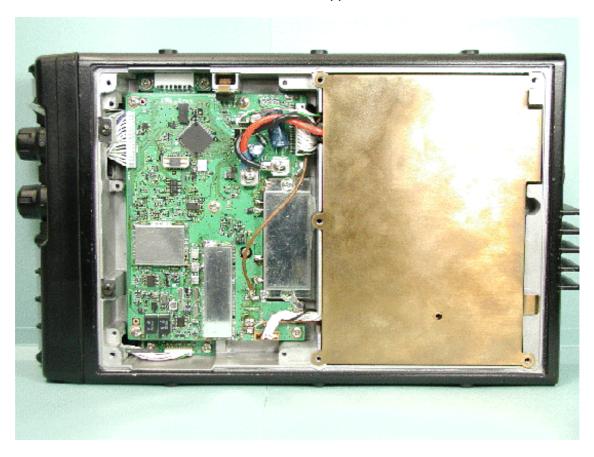

## Inside of EUT with copper cover



Inside of EUT without copper cover



### Component side of MAIN-UNIT with shield cases



Component side of MAIN-UNIT without shield cases



### Solder side of MAIN-UNIT



Component side of PA-UNIT



### Solder side of PA-UNIT



Component side of DISPLAY-UNIT with LCD



# Component side of DISPLAY-UNIT without LCD



Solder side of DISPLAY-UNIT



Front of LCD



Back of LCD



## Component side of KEY-UNIT



Solder side of KEY-UNIT



## Component side of VR-UNIT



Solder side of VR-UNIT



## $Component\ side\ of\ MIC-CONN-UNIT$



Solder side of MIC-CONN-UNIT



## Inside of front panel



Inside of chassis



# Inside of top plate



Inside of microphone