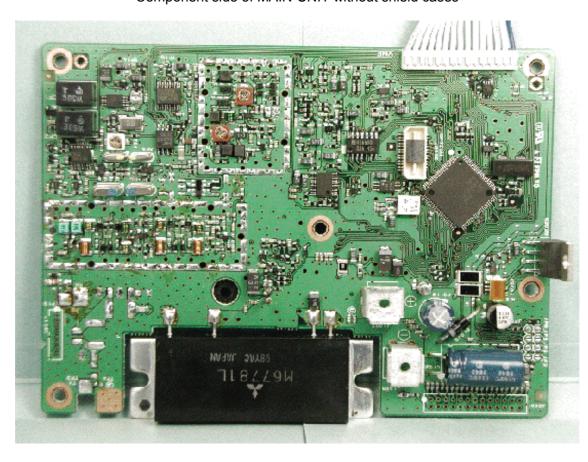

### Component side of MAIN-UNIT with shield cases

Component side of MAIN-UNIT without shield cases