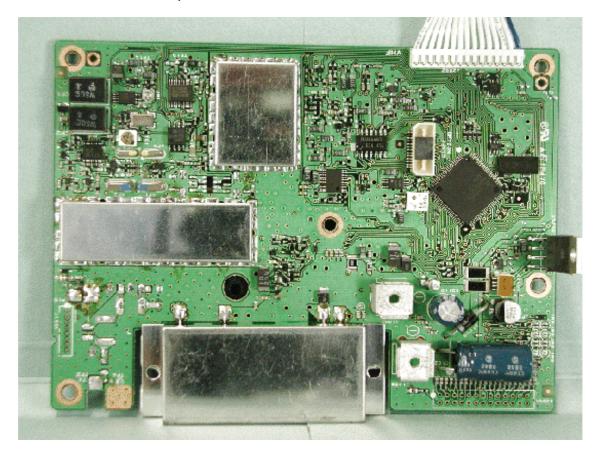

### Component side of MAIN-UNIT with shield cases

Component side of MAIN-UNIT without shield cases