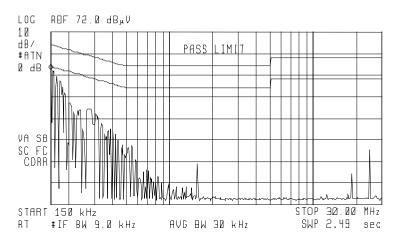

STATE: 0:General

FCC ID: K66VR-5000

PAGE NO.

16 of 17. AMENDED September 20, 2000

NAME OF TEST: A/C Powerline Conducted Emissions

g0090298: 2000-Sep-20 Wed 09:39:00

STATE: 0:General

ACTV DET: PBAK MEAS DET: PBAK QP AVG

MKR 150 kHz 54.57 dB<sub>µ</sub>V

NEUTRAL SIDE

SUPERVISED BY:

Morton Flom, P. Eng.

FCC ID: K66VR-5000

PAGE NO.

17 of 17. AMENDED September 20, 2000

NAME OF TEST: A/C Powerline Conducted Emissions