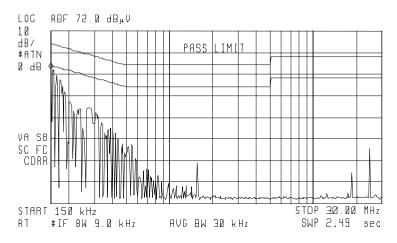

MKR 150 kHz 54.57 dB<sub>µ</sub>V

NEUTRAL SIDE

SUPERVISED BY:

Morton Flom, P. Eng.

FCC ID: K66VR-5000

PAGE NO.

17 of 17. AMENDED September 20, 2000

NAME OF TEST: A/C Powerline Conducted Emissions

g0090298: 2000-Sep-20 Wed 09:39:00

STATE: 0:General

ACTV DET: PBAK MBAS DET: PBAK DP AVG

MKR 150 kHz 54.57 dBuV

LINE SIDE

SUPERVISED BY:

Morton Flom, P. Eng.