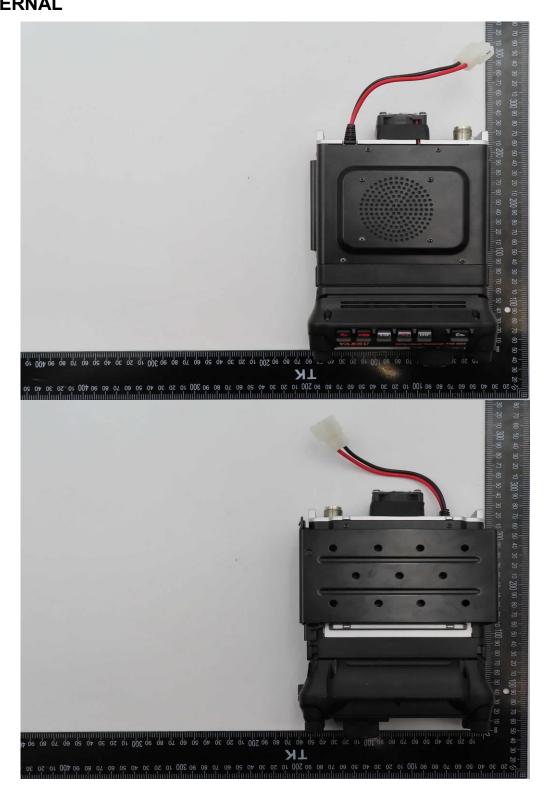

SGS Taiwan Ltd.

No.134,Wu Kung Road, New Taipei Industrial Park, Wuku District, New Taipei City, Taiwan/新北市五股區新北產業園區五工路 134 號

Page: 2 of 3

Unless otherwise stated the results shown in this test report refer only to the sample(s) tested and such sample(s) are retained for 90 days only. 险非只有的明,此想些结果做新测验之缘具负责,同时此模具做是例如于。木型生主领水公司事面纯可,不可可以推测。