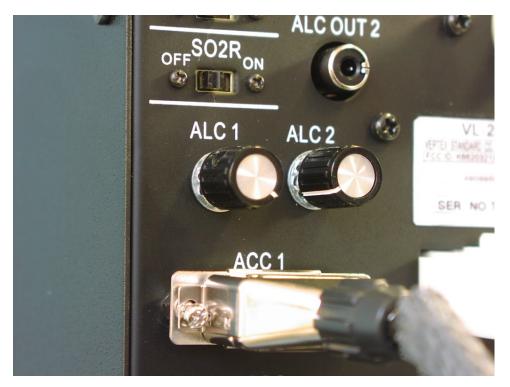

## SW SELECT

REMOTE ON DIRECT OFF

SO2R OFF (ALC 2 VR is minimum Position)

Note: Please keep Power ON order operation of VL-2000  $\,$ 

- ① TX OPERATE SW OFF (VL-2000 Panel)
- ② POWER SW ON (VL-2000 Panel)

ALC 1 VR is effective (The setting of pre-set position at Vertex Standard)
Note: ALC VR is adjustable for Test. Please refer to Operating Manual Page 16

Please attach a correspond AC plug,

Note: The power supply plug please be careful about ground terminal