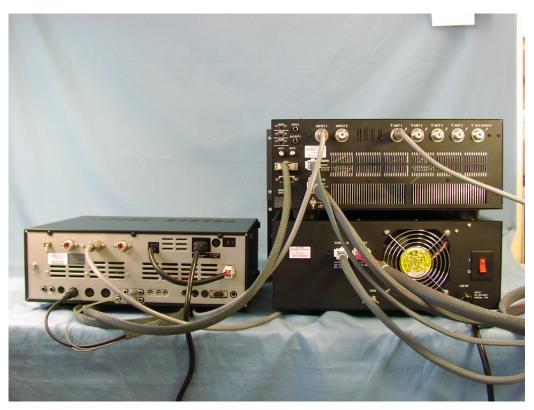

## Explanation for VL-2000 / VP-2000 / FT-2000 Sittings (1D000010) Please see to Operating Manual Page $6\,$

Excitation Transceiver FT-2000 Settings

(BAND DATA, EXT ALC and TX REQ Connection)
Note: This FT-2000 is AC 120V Operation.

VL-2000 Normally Connection of Rear Panel

BAND DATA to ACC 1