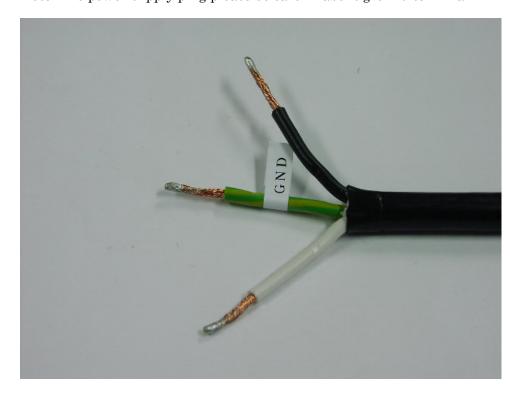

ALC 1 VR is effective (The setting of pre-set position at Vertex Standard)
Note: ALC VR is adjustable for Test. Please refer to Operating Manual Page 16

Please attach a correspond AC plug,

Note: The power supply plug please be careful about ground terminal