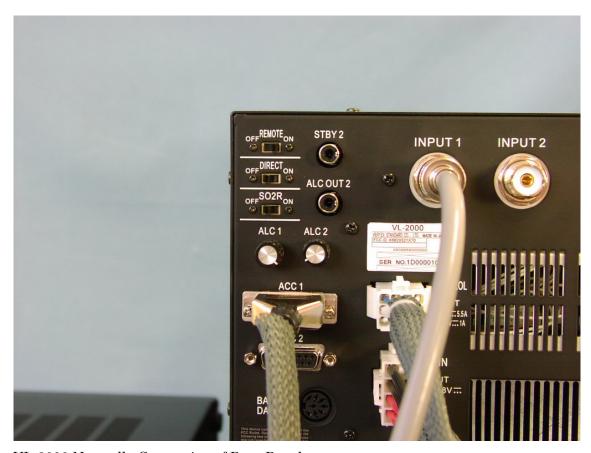

VL-2000 Normally Connection of Rear Panel

BAND DATA to ACC 1

## SW SELECT

REMOTE ON DIRECT OFF

SO2R OFF (ALC 2 VR is minimum Position)

Note: Please keep Power ON order operation of VL-2000  $\,$ 

- ① TX OPERATE SW OFF (VL-2000 Panel)
- ② POWER SW ON (VL-2000 Panel)