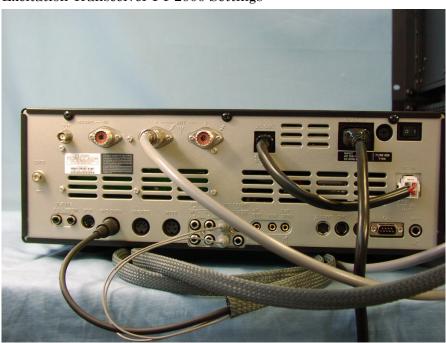

## Explanation for VL-2000 / VP-2000 / FT-2000 Sittings (1D000010) Please see to Operating Manual Page $6\,$

Excitation Transceiver FT-2000 Settings

(BAND DATA, EXT ALC and TX REQ Connection)
Note: This FT-2000 is AC 120V Operation.

VL-2000 Normally Connection of Rear Panel

BAND DATA to ACC 1