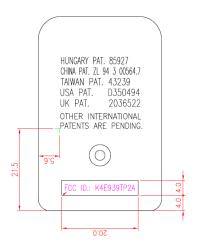

## **Equipment ID. Label**

Superior Electronics Corporation FCC ID.: K4E939TP2A
Transmitter

- 1. A label in the next page will be affixed to the rear of the device.
- 2. The following statement according to 15.19 Labeling requirement (c) the device is so small, this statement is placed in the instruction manual.

FCC ID.: K4E939TP2A

THIS DEVICE COMPLIES WITH PART 15 OF THE FCC RULES. OPERATION IS SUBJECT TO THE FOLLOWING TWO CONDITIONS: (1) THIS DEVICE MAY NOT CAUSE HARMFUL INTERFERENCE AND (2) THIS DEVICE MUST ACCEPT ANY INTERFERENCE RECEIVED, INCLUDING INTERFERENCE THAT MAY CAUSE UNDESIERED OPERATION.

## Equipment ID. Label