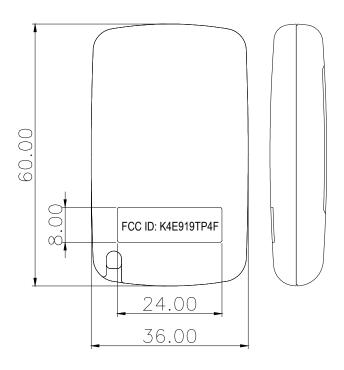

## Equipment ID. Label

Superior Electronics Corporation FCC ID.: K4E919TP4F Transmitter

- 1. A label in the next page will be affixed to the rear of the device.
- 2. The following statement according to 15.19 Labeling requirement (c) the device is so small, this statement is placed in the instruction manual.

FCC ID.: K4E919TP4F

THIS DEVICE COMPLIES WITH PART 15 OF THE FCC RULES. OPERATION IS SUBJECT TO THE FOLLOWING TWO CONDITIONS: (1) THIS DEVICE MAY NOT CAUSE HARMFUL INTERFERENCE AND (2) THIS DEVICE MUST ACCEPT ANY INTERFERENCE RECEIVED, INCLUDING INTERFERENCE THAT MAY CAUSE UNDESIERED OPERATION.

## Equipment ID. Label