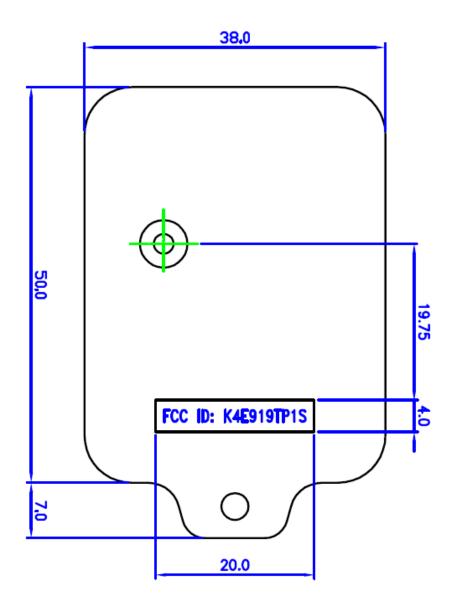

## Equipment ID. Label

Superior Electronics Corporation FCC ID.: K4E919TP1S
Transmitter

- 1. A label in the next page will be affixed to the rear of the device.
- 2. The following statement according to 15.19 Labeling requirement (c) the device is so small, this statement is placed in the instruction manual.

FCC ID.: K4E919TP1S

THIS DEVICE COMPLIES WITH PART 15 OF THE FCC RULES. OPERATION IS SUBJECT TO THE FOLLOWING TWO CONDITIONS: (1) THIS DEVICE MAY NOT CAUSE HARMFUL INTERFERENCE AND (2) THIS DEVICE MUST ACCEPT ANY INTERFERENCE RECEIVED, INCLUDING INTERFERENCE THAT MAY CAUSE UNDESIRED OPERATION.