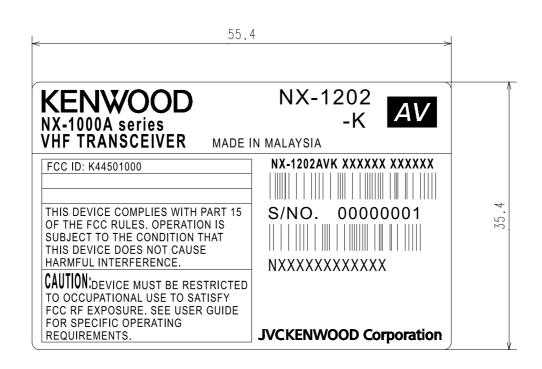

(2:1)

(1:1)

NOTES:

- MATERIAL: 100MIC M/SIL GATE

| DESIGN | DATE                   |  |                            |
|--------|------------------------|--|----------------------------|
|        | JVCKENWOOD Corporation |  | NX-1202-K MODEL NAME PLATE |

FCC ID: K44501000 IC: 282F-501000

NX-1200-K

NX-1200-K2

NX-1202-K (FCC only)