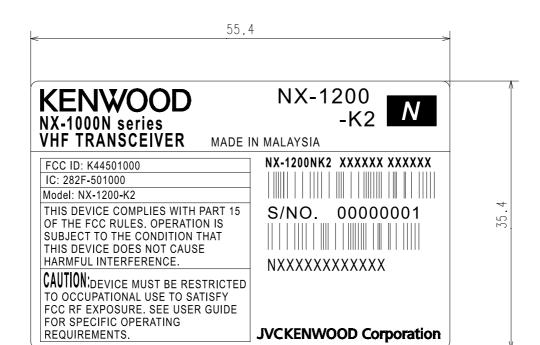

(2:1)

(1:1)

NOTES:

- MATERIAL: 100MIC M/SIL GATE

| DESIGN | DATE                   |  |                             |
|--------|------------------------|--|-----------------------------|
|        | JVCKENWOOD Corporation |  | NX-1200-K2 MODEL NAME PLATE |

FCC ID: K44501000 IC: 282F-501000

NX-1200-K

NX-1200-K2

NX-1202-K (FCC only)