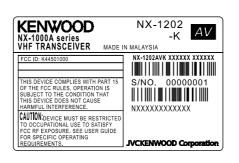

(2:1)

(1:1)

NOTES:

- MATERIAL: 100MIC M/SIL GATE

| DESIGN | DATE                   |  |                            |
|--------|------------------------|--|----------------------------|
|        | JVCKENWOOD Corporation |  | NX-1202-K MODEL NAME PLATE |

FCC ID: K44501000 IC: 282F-501000

NX-1200-K

NX-1200-K2

NX-1202-K (FCC only)