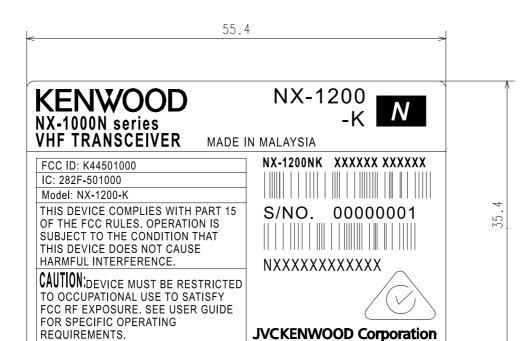

(2:1)

(1:1)

NOTES:

- MATERIAL: 100MIC M/SIL GATE

|        | JVCKENWOOD Corporation |  | NX-1200-K MODEL | NAME PLATE |
|--------|------------------------|--|-----------------|------------|
| B      | DATE                   |  |                 |            |
| DESIGN |                        |  |                 |            |
|        |                        |  |                 |            |

FCC ID: K44501000 IC: 282F-501000

NX-1200-K

NX-1200-K2

NX-1202-K (FCC only)