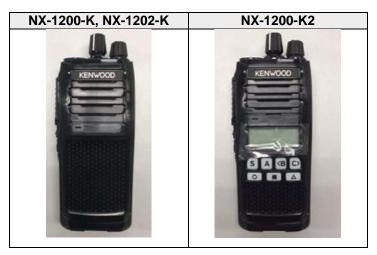

Difference between the NX-1200-K, NX-1200-K2 and NX-1202-K.

There is no difference in the radio unit. Therefore, it does not affect the test results. The difference point is number of key, LCD and client.

|                  | Model name(HVIN)  | Differential                  |
|------------------|-------------------|-------------------------------|
| Basic model      | NX-1200-K2        | 7Key with LCD                 |
| Additional model | NX-1200-K         | Non key, non LCD              |
| Additional model | NX-1202-K*        | Adding model name for client. |
|                  | (*FCC only model) | (Same as NX-1200-K.)          |