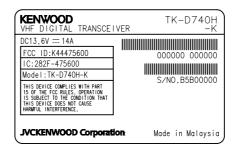

Name Plate (TK-D740H-K)

Name Plate (TK-D740HV-K)

Name Plate (TK-D740-M)

**Caution Label**