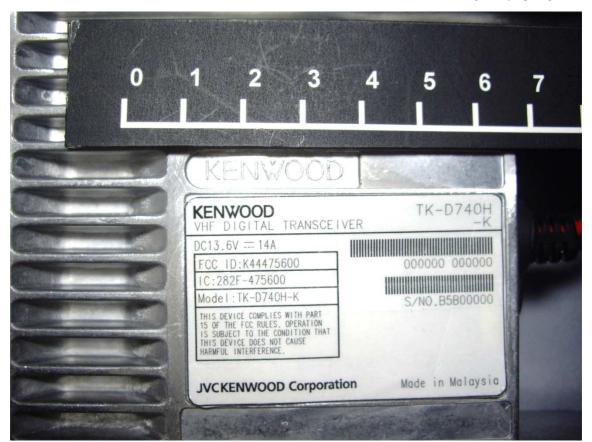

Name Plate (TK-D740H-K)

Name Plate (TK-D740HV-K)

Name Plate (TK-D740-M)

**Caution Label**