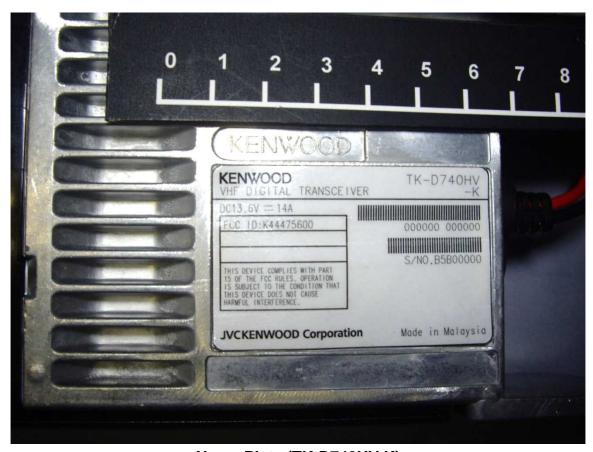

(1:1)

MATERIAL: PET (AL EVAPORATION PLATE)

THICKNESS: 0.1mm

COLOR: FROSTED SILVER

|        |        |                  |                  |             | ٧2 |
|--------|--------|------------------|------------------|-------------|----|
| DESIGN | DATE   |                  | MODEL            |             |    |
|        | DATE   |                  |                  | TK-D740H(K) |    |
|        | JVCKEN | WOOD Corporation | MODEL NAME PLATE |             |    |

Name Plate (TK-D740H-K)

Name Plate (TK-D740HV-K)

Name Plate (TK-D740-M)

**Caution Label**