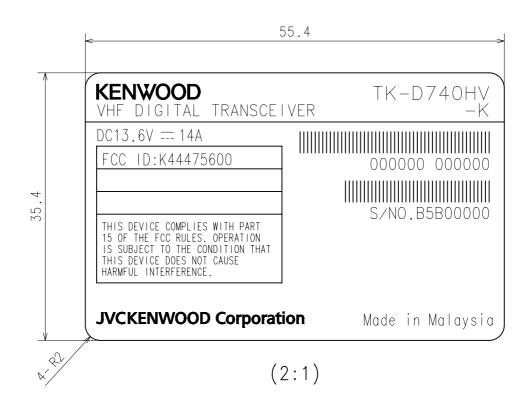

| DESIGN | DATE                   |  | MODEL               |  |  |  |
|--------|------------------------|--|---------------------|--|--|--|
|        | DAIE                   |  | TK-D740(M)          |  |  |  |
|        | JVCKENWOOD Corporation |  | MODEL NAME PLATE    |  |  |  |
|        |                        |  | I WOOLL NAME I LATE |  |  |  |

Name Plate (TK-D740H-K)

Name Plate (TK-D740HV-K)

Name Plate (TK-D740-M)

**Caution Label**