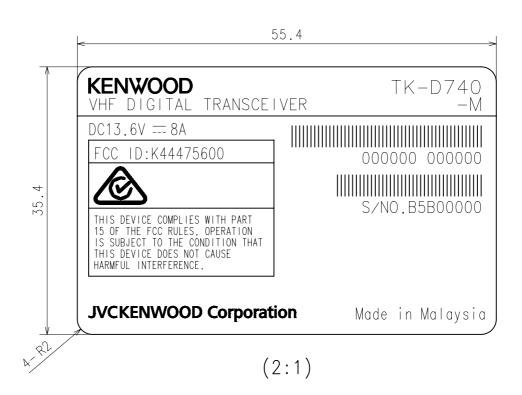

| DESIGN | DATE                   |  | MODEL               |  |  |  |
|--------|------------------------|--|---------------------|--|--|--|
|        | DAIE                   |  | TK-D740(M)          |  |  |  |
|        | JVCKENWOOD Corporation |  | MODEL NAME PLATE    |  |  |  |
|        |                        |  | I WOOLL NAME I LATE |  |  |  |

Name Plate (TK-D740H-K)

Name Plate (TK-D740HV-K)

Name Plate (TK-D740-M)

**Caution Label**