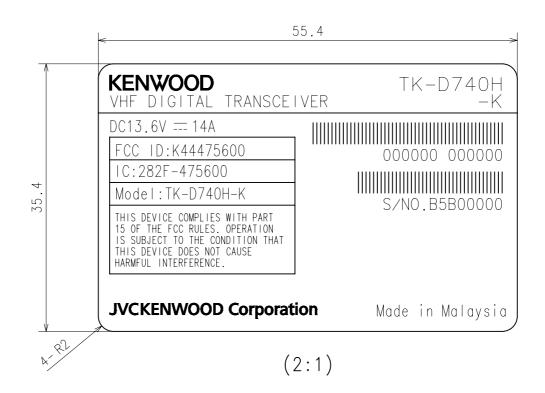

(1:1)

MATERIAL: PET (AL EVAPORATION PLATE)

THICKNESS: 0.1mm

COLOR: FROSTED SILVER

|        |        |                  |                  |             | ٧2 |
|--------|--------|------------------|------------------|-------------|----|
| DESIGN | DATE   |                  | MODEL            |             |    |
|        | DATE   |                  |                  | TK-D740H(K) |    |
|        | JVCKEN | WOOD Corporation | MODEL NAME PLATE |             |    |

(1:1)

MATERIAL: PET (AL EVAPORATION PLATE)

THICKNESS: 0.1mm

COLOR: FROSTED SILVER

(1:1)

MATERIAL: PET(AL EVAPORATION PLATE)

THICKNESS: 0.1mm

COLOR: FROSTED SILVER

Name Plate (TK-D740H-K)

Name Plate (TK-D740HV-K)

Name Plate (TK-D740-M)

**Caution Label**