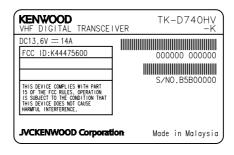

Name Plate (TK-D740H-K)

Name Plate (TK-D740HV-K)

Name Plate (TK-D740-M)

**Caution Label**