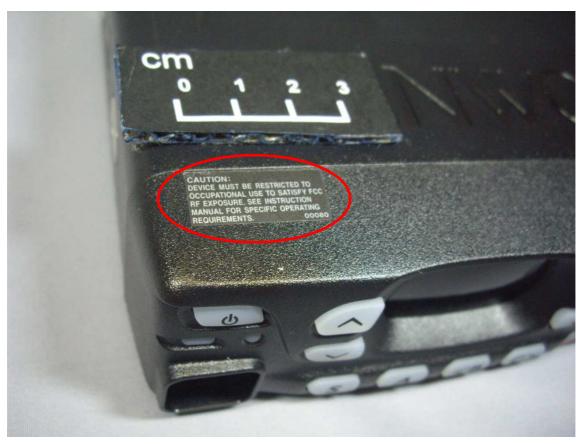

Name Plate (TK-D740H-K)

Name Plate (TK-D740HV-K)

Name Plate (TK-D740-M)

**Caution Label**