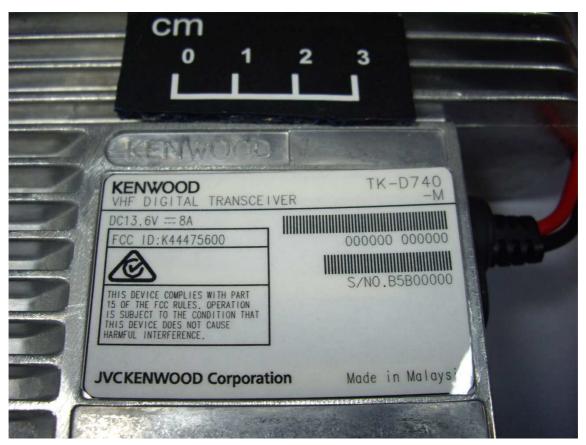

| DESIGN | DATE                   |  | MODEL               |  |  |  |
|--------|------------------------|--|---------------------|--|--|--|
|        | DAIE                   |  | TK-D740(M)          |  |  |  |
|        | JVCKENWOOD Corporation |  | MODEL NAME PLATE    |  |  |  |
|        |                        |  | I WOOLL NAME I LATE |  |  |  |

Name Plate (TK-D740H-K)

Name Plate (TK-D740HV-K)

Name Plate (TK-D740-M)

**Caution Label**