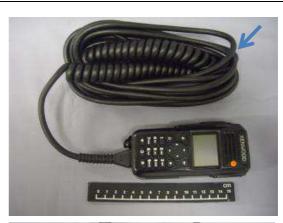

## Difference between the KCH-21R-M/RV-M and KCH-21R-M2.

The difference is only cable length and connector. (Refer to the following photos) KCH-21R-M/RV-M and KCH-21R-M2 has same circuits, same frequency range and same keys. Therefore, it does not affect the test results.

## KCH-21R-M, KCH-21RV-M

Connect to Remote Control Cable