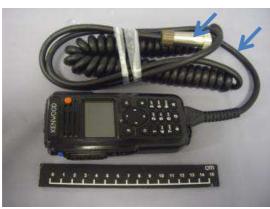

## Difference between the KCH-21R-M/RV-M and KCH-21R-M2.

The difference is only cable length and connector. (Refer to the following photos) KCH-21R-M/RV-M and KCH-21R-M2 has same circuits, same frequency range and same keys. Therefore, it does not affect the test results.

## KCH-21R-M, KCH-21RV-M

Connect to Remote Control Cable