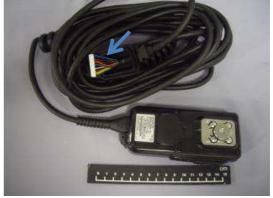

IC: 282F-467100

## Difference between the KCH-21R-M/RV-M and KCH-21R-M2.

The difference is only cable length and connector. (Refer to the following photos) KCH-21R-M/RV-M and KCH-21R-M2 has same circuits, same frequency range and same keys. Therefore, it does not affect the test results.

## Difference between the KCH-21R-M and KCH-21RV-M.

The difference is only model name and sales channel.

There is no difference in the radio unit.

KCH-21R-M and KCH-21RV-M has same circuits, same frequency range and same keys.

Therefore, it does not affect the test results.

## KCH-21R-M, KCH-21RV-M





Connect to Remote Control Cable



## KCH-21R-M2