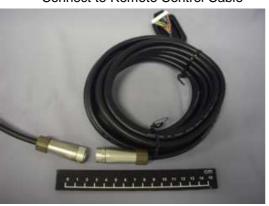

IC: 282F-467100

## Difference between the KCH-21R-M/RV-M and KCH-21R-M2.

The difference is only cable length and connector. (Refer to the following photos) KCH-21R-M/RV-M and KCH-21R-M2 has same circuits, same frequency range and same keys. Therefore, it does not affect the test results.

## Difference between the KCH-21R-M and KCH-21RV-M.

The difference is only model name and sales channel.

There is no difference in the radio unit.

KCH-21R-M and KCH-21RV-M has same circuits, same frequency range and same keys.

Therefore, it does not affect the test results.

## KCH-21R-M, KCH-21RV-M





Connect to Remote Control Cable



## KCH-21R-M2