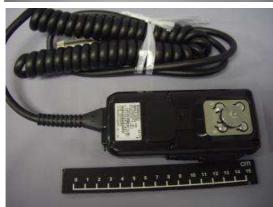

## Difference between the KCH-21R-M/RV-M and KCH-21R-M2.

The difference is only cable length and connector. (Refer to the following photos) KCH-21R-M/RV-M and KCH-21R-M2 has same circuits, same frequency range and same keys. Therefore, it does not affect the test results.

## KCH-21R-M2