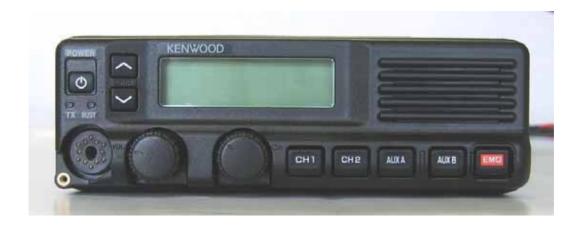

Front View (with KCH-14)

Rear View (with KCH-14)

Top View (with KCH-14)

Bottom View (with KCH-14)

Right View (with KCH-14)

Left View (with KCH-14)

Front View (with KCH-15)

Rear View (with KCH-15)