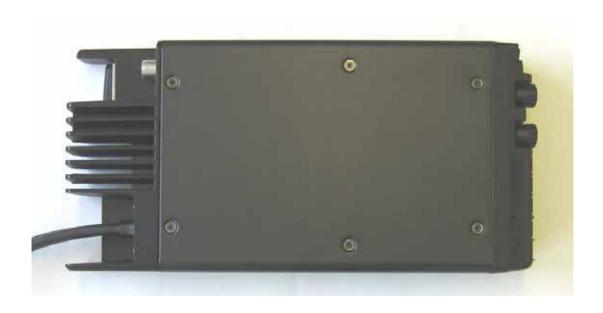

Front View (with KCH-14)

Rear View (with KCH-14)

Top View (with KCH-14)

Bottom View (with KCH-14)

Right View (with KCH-14)

Left View (with KCH-14)

Front View (with KCH-15)

Rear View (with KCH-15)