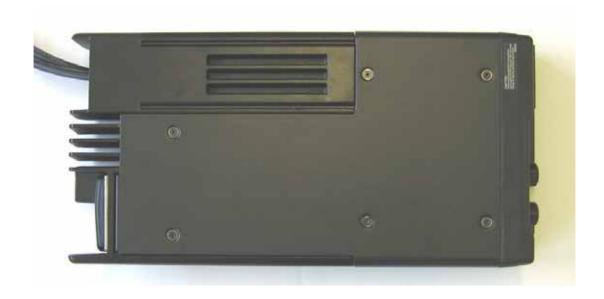

Front View (with KCH-14)

Rear View (with KCH-14)

Top View (with KCH-14)

Bottom View (with KCH-14)

Right View (with KCH-14)

Left View (with KCH-14)

Front View (with KCH-15)

Rear View (with KCH-15)