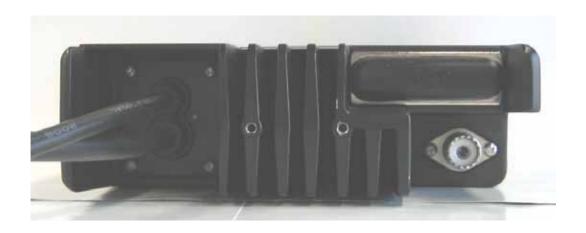

Front View (with KCH-14)

Rear View (with KCH-14)

Top View (with KCH-14)

Bottom View (with KCH-14)

Right View (with KCH-14)

Left View (with KCH-14)

Front View (with KCH-15)

Rear View (with KCH-15)