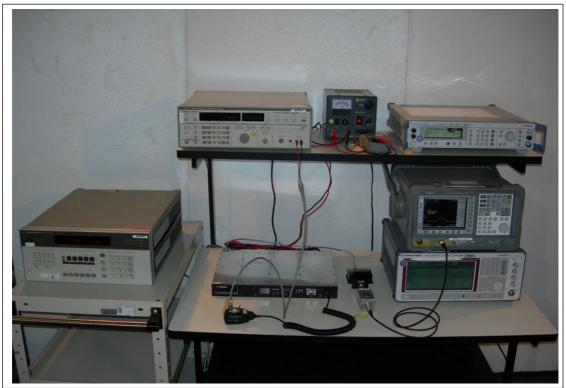

### 5.4 Emission Masks

Accordance with TIA-603-C 2.2.11.2

**5.5 Transient Frequency Behavior** Accordance with TIA-603-C 2.2.19.3

**5.6 Audio Frequency Response** Accordance with TIA-603-C 2.2.6.2.2, 3.2.6.2