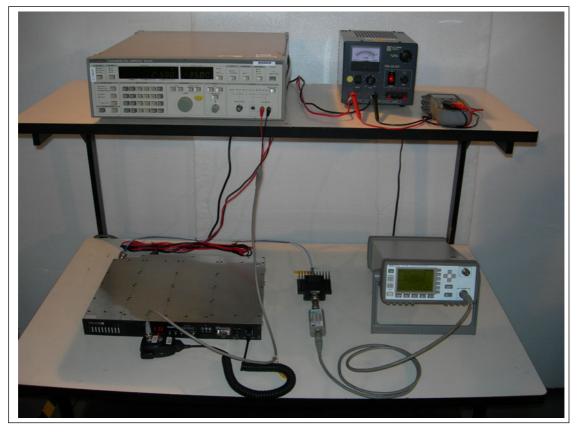

### PHOTOGRAPHS OF MEASUREMENT SET-UP

5.1 Carrier Output Power (Conducted)

Accordance with TIA-603-C 2.2.1.2

**5.2 Unwanted Emission (Conducted Spurious)** Accordance with TIA-603-C 2.2.13.2

**5.3 Field Strength of Spurious Radiation : Front view** Accordance with TIA-603-C 2.2.12.2