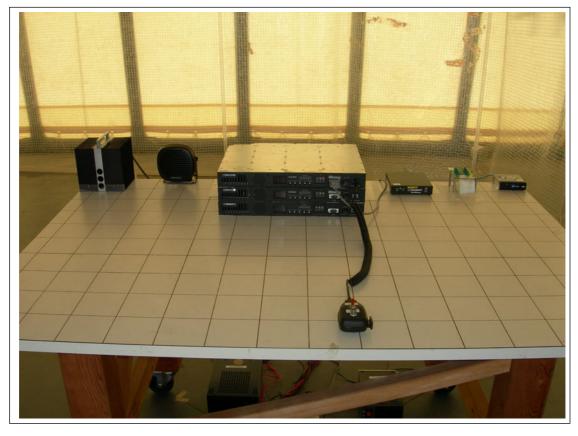

**5.7 Modulation Limiting** Accordance with TIA-603-C 2.2.3.2

- <image>
- **5.8, 5.9 Frequency Stability : Outer view** Accordance with TIA-603-C 2.3.2.2

**5.8, 5.9 Frequency Stability : Inner view** Accordance with TIA-603-C 2.3.2.2