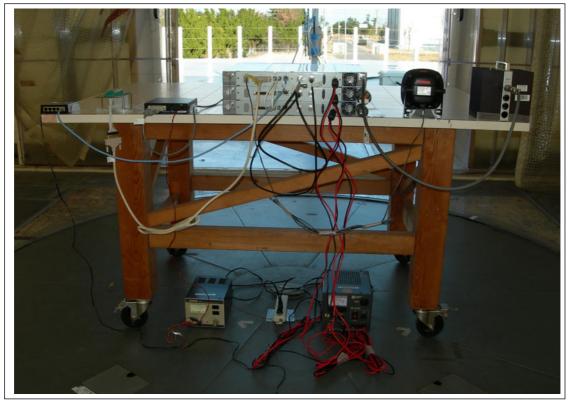

**5.3 Field Strength of Spurious Radiation : Rear view** Accordance with TIA-603-C 2.2.12.2