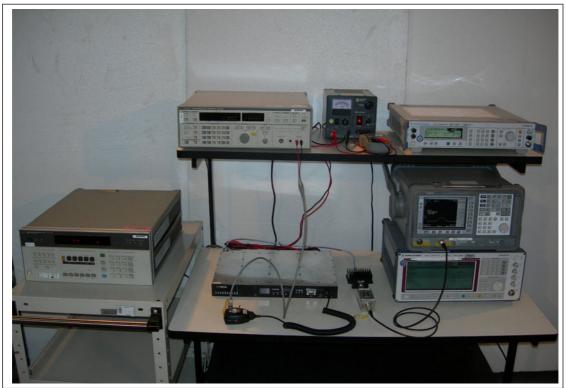

#### 5.4 Emission Masks

Accordance with TIA-603-C 2.2.11.2

**5.5 Transient Frequency Behavior** Accordance with TIA-603-C 2.2.19.3

**5.6 Audio Frequency Response** Accordance with TIA-603-C 2.2.6.2.2, 3.2.6.2