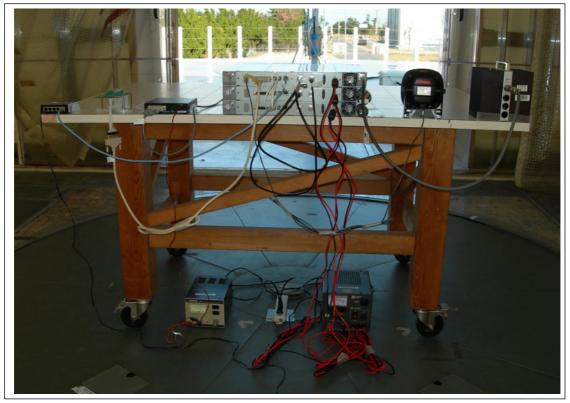

**5.7 Modulation Limiting** Accordance with TIA-603-C 2.2.3.2

- **5.8, 5.9 Frequency Stability : Outer view** Accordance with TIA-603-C 2.3.2.2

**5.8, 5.9 Frequency Stability : Inner view** Accordance with TIA-603-C 2.3.2.2