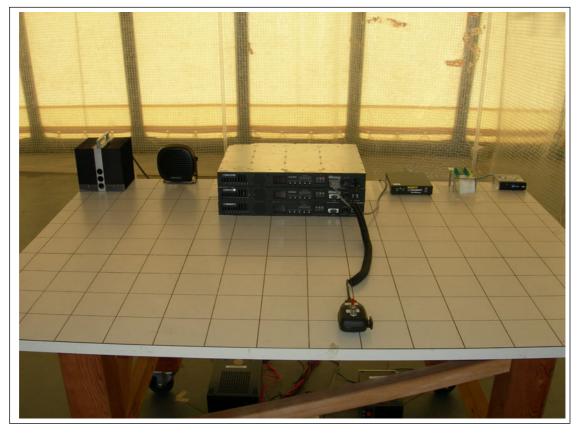

**5.3 Field Strength of Spurious Radiation : Rear view** Accordance with TIA-603-C 2.2.12.2