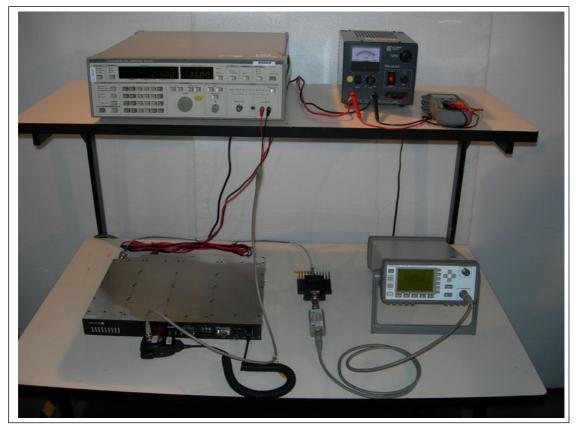

### PHOTOGRAPHS OF MEASUREMENT SET-UP

5.1 Carrier Output Power (Conducted)

Accordance with TIA-603-C 2.2.1.2

**5.2 Unwanted Emission (Conducted Spurious)** Accordance with TIA-603-C 2.2.13.2

**5.3 Field Strength of Spurious Radiation : Front view** Accordance with TIA-603-C 2.2.12.2