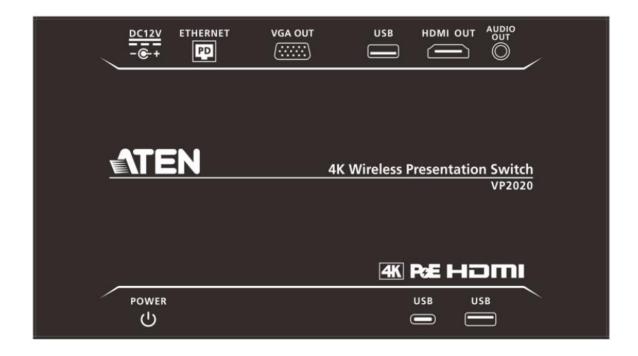

el                                                    | Same with original model                                                    |
| Others                                     |                                      | N/A                                                                         | N/A                                                                         | N/A                                                                         |
| Enclosure ` Appearance<br>(Enclosed photo) | Enclosed photo                       | Only the printing on<br>the upper cover is<br>different<br>(Enclosed photo) | Only the printing on<br>the upper cover is<br>different<br>(Enclosed photo) | Only the printing on<br>the upper cover is<br>different<br>(Enclosed photo) |

#### VP2020 Upper cover



### VP2021 Upper cover



#### VP2030 Upper cover



### VP2031 Upper cover