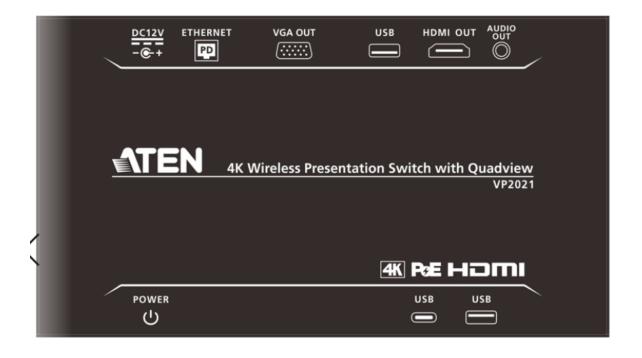

| Same with original model                                                    |
| Others                                     |                                      | N/A                                                                         | N/A                                                                         | N/A                                                                         |
| Enclosure ` Appearance<br>(Enclosed photo) | Enclosed photo                       | Only the printing on<br>the upper cover is<br>different<br>(Enclosed photo) | Only the printing on<br>the upper cover is<br>different<br>(Enclosed photo) | Only the printing on<br>the upper cover is<br>different<br>(Enclosed photo) |

#### VP2020 Upper cover



### VP2021 Upper cover



#### VP2030 Upper cover



### VP2031 Upper cover