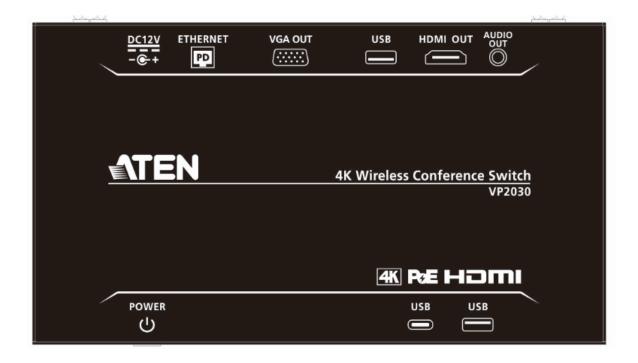

| Same with original model                                                    |
| Others                                     |                                      | N/A                                                                         | N/A                                                                         | N/A                                                                         |
| Enclosure ` Appearance<br>(Enclosed photo) | Enclosed photo                       | Only the printing on<br>the upper cover is<br>different<br>(Enclosed photo) | Only the printing on<br>the upper cover is<br>different<br>(Enclosed photo) | Only the printing on<br>the upper cover is<br>different<br>(Enclosed photo) |

#### VP2020 Upper cover



### VP2021 Upper cover



#### VP2030 Upper cover



### VP2031 Upper cover