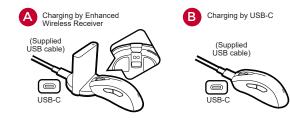

# **Benq**





**User Guide** 

## Package contents









Enhanced Wireless Receiver

USB Wireless Receiver

USB Adapter



Spare Skatez



USB Cable



User Guide





Regulatory Statements

Warranty Card

Top view



# **Bottom view**



# Report rate switch button (19)



# DPI switch button (6)



2022/5/24 上午 08:51:09 Mouse\_EC-CW-UG-V0\_outside\_93x135.indd 1

### Wireless operation (via Enhanced Wireless Receiver)





## Wireless operation (via USB Wireless Receiver)







## Wired operation



## Charging



#### **Power LED indicators**



## Powering off (for power saving)



#### Product support



zowie.benq.com > Support > DOWNLOAD & FAQ

#### Taiwan RoHS 限用物質含有情況標示聲明

| 設備名稱:                                                        | 電競滑鼠                   |        |        |               |               |                 |
|--------------------------------------------------------------|------------------------|--------|--------|---------------|---------------|-----------------|
| 型號(型式):                                                      | EC1-CW, EC2-CW, EC3-CW |        |        |               |               |                 |
| 單元                                                           | 限用物質及其化學符號             |        |        |               |               |