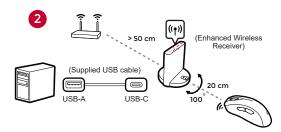

### Wireless operation (via Enhanced Wireless Receiver)

## Wireless operation (via USB Wireless Receiver)