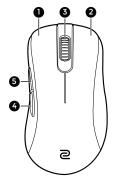

Warranty Card

Top view

# Report rate switch button (19)

# DPI switch button (6)

2022/5/24 上午 08:51:09 Mouse\_EC-CW-UG-V0\_outside\_93x135.indd 1