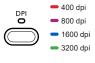

# DPI switch button (6)

2022/5/24 上午 08:51:09 Mouse\_EC-CW-UG-V0\_outside\_93x135.indd 1