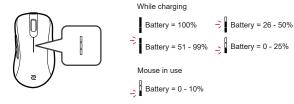

# **Benq**





**User Guide** 

## Package contents









Enhanced Wireless Receiver

USB Wireless Receiver

USB Adapter



Spare Skatez



USB Cable



User Guide





Regulatory Statements

Warranty Card

Top view



# **Bottom view**



# Report rate switch button (19)



# DPI switch button (6)



2022/5/24 上午 08:51:09 Mouse\_EC-CW-UG-V0\_outside\_93x135.indd 1

### Wireless operation (via Enhanced Wireless Receiver)





## Wireless operation (via USB Wireless Receiver)







## Wired operation



## Charging



#### **Power LED indicators**



## Powering off (for power saving)



#### Product support



zowie.benq.com > Support > DOWNLOAD & FAQ

#### Taiwan RoHS 限用物質含有情況標示聲明

| 設備名稱:                                                        | 電競滑鼠                   |        |        |               |               |                 |
|--------------------------------------------------------------|------------------------|--------|--------|---------------|---------------|-----------------|
| 型號(型式):                                                      | EC1-CW, EC2-CW, EC3-CW |        |        |               |               |                 |
| 單元                                                           | 限用物質及其化學符號             |        |        |               |               |                 |
|