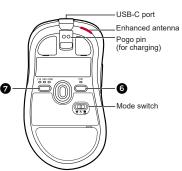

# **Bottom view**

### Wireless operation (via Enhanced Wireless Receiver)

## Wireless operation (via USB Wireless Receiver)

## Wired operation

## Charging