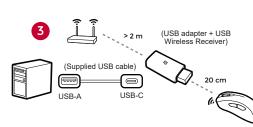

# **Benq**





**User Guide** 

## Package contents









Enhanced Wireless Receiver

USB Wireless Receiver

USB Adapter



Spare Skatez



USB Cable



User Guide





Regulatory Statements

Warranty Card

Top view



# **Bottom view**



# Report rate switch button (19)



# DPI switch button (6)



2022/5/24 上午 08:51:09 Mouse\_EC-CW-UG-V0\_outside\_93x135.indd 1

### Wireless operation (via Enhanced Wireless Receiver)





## Wireless operation (via USB Wireless Receiver)







## Wired operation



## Charging



#### **Power LED indicators**



## Powering off (for power saving)



#### Product support



zowie.benq.com > Support > DOWNLOAD & FAQ

#### Taiwan RoHS 限用物質含有情況標示聲明

| 設備名稱:                                                        | 電競滑鼠                   |        |        |               |               |                 |
|--------------------------------------------------------------|------------------------|--------|--------|---------------|---------------|-----------------|
| 型號(型式):                                                      | EC1-CW, EC2-CW, EC3-CW |        |        |               |               |                 |
| 單元                                                           | 限用物質及其化學符號             |        |        |