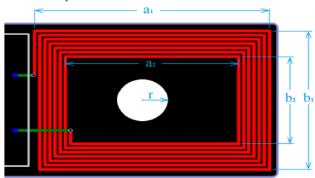

#### 尺寸参数( SIZE PARAMETERS)

| 参数(PARAMETERS)         | 符号(SIMBOL)            | 尺寸( SIZE )/mm | 尺寸( SIZE )/mil |
|------------------------|-----------------------|---------------|----------------|
| 外圈长(Outer ring length) | a <sub>1</sub>        | 27.838        | 1096.0         |
| 内圈长(Inner ring length) | $\mathbf{a}_2$        | 20.523        | 808.0          |
| 外圈宽(Outer ring width)  | <b>b</b> 1            | 19.914        | 784.0          |
| 内圈宽(Inner ring width)  | <b>b</b> <sub>2</sub> | 12.598        | 496.0          |
| 线宽(Line width)         | w                     | 0.406         | 16.0           |
| 线距(Line distance)      | d                     | 0.203         | 8.0            |
| 线厚度(Line thickness)    | t                     | 0.038         | 1.5            |
| 结构孔半径(Hole radius)     | r                     | 3.000         | 118.1          |