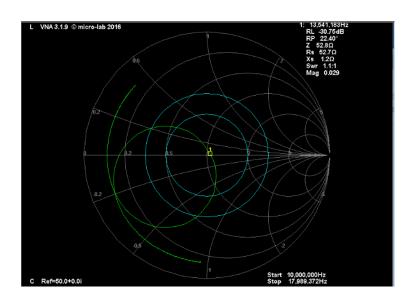

Specification: 13.56MHz,0dBi max.

Date: 2022-10-20

## RF Antenna Assembly

SPEC:13.56MHz

## 13.56MHz/0dBi