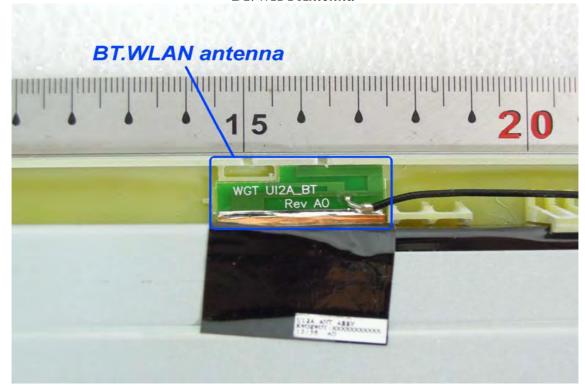

### Internal View of EUT - 6

BT/WIFI Antenna

Unless otherwise stated the results shown in this test report refer only to the sample(s) tested and such sample(s) are retained for 90 days only. 除非另有說明,此報告結果僅對測試之樣品負責,同時此樣品僅保留90天。本報告未經本公司書面許可,不可部份複製。