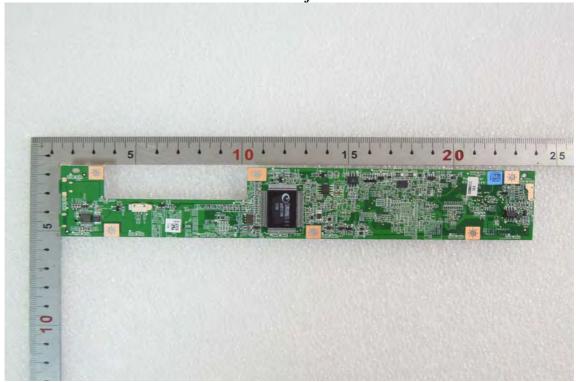

### Internal View of EUT - 6

BT/WIFI Antenna

Unless otherwise stated the results shown in this test report refer only to the sample(s) tested and such sample(s) are retained for 90 days only. 除非另有說明,此報告結果僅對測試之樣品負責,同時此樣品僅保留90天。本報告未經本公司書面許可,不可部份複製。