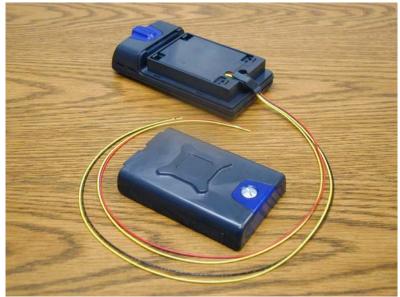

Deleted: 39715 Deleted: Lassen LP

Original VAM module removed from original base and inverted.

Revised VAM in revised base with cover removed.

Deleted: 39715-XX-SP.doc

54200-20-CD.doc

4 of 5 Proprietary and Confidential