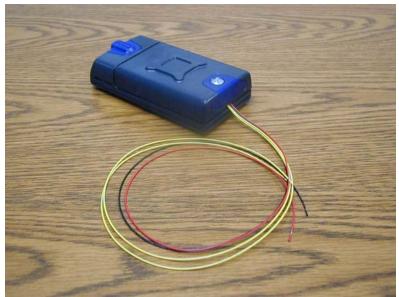

#### 4.1.2 New Housing Pictures

Original TrimTrac base with VAM module installed.

Revised TrimTrac base with VAM module installed and cover in place.

Deleted: 39715-XX-SP.doc

54200-20-CD.doc

3 of 5

Proprietary and Confidential