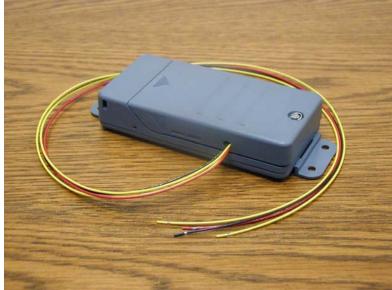

#### 4.1.2 New Housing Pictures

Original TrimTrac base with VAM module installed.

Revised TrimTrac base with VAM module installed and cover in place.

Deleted: 39715-XX-SP.doc

54200-20-CD.doc

3 of 5

Proprietary and Confidential