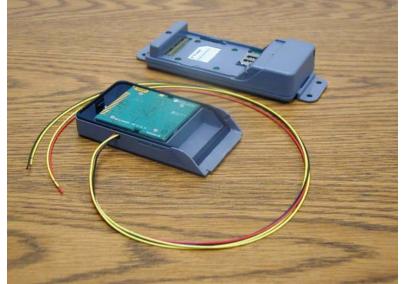

Deleted: 39715 Deleted: Lassen LP

Original VAM module removed from original base and inverted.

Revised VAM in revised base with cover removed.

Deleted: 39715-XX-SP.doc

54200-20-CD.doc

4 of 5 Proprietary and Confidential