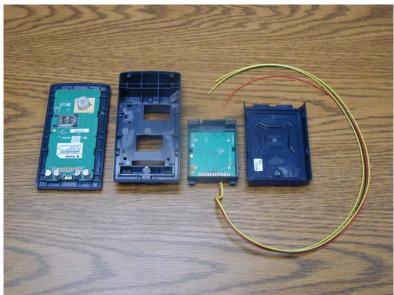

Deleted: 39715 Deleted: Lassen LP

Original VAM module disassembled showing housing, PCBA, cable, and backup battery.

Revised VAM module with revised housing for base and cover.

Deleted: 39715-XX-SP.doc

54200-20-CD.doc