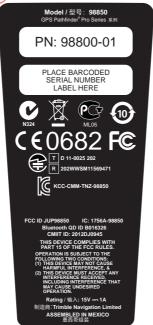

AND "SRRC" INFOR

NOT BE USED FOR

Model #ES: 98850
GPS Pathfinder Pro Series ##|

PN: 98800-01

NOTES: 1). Material: 0.20mm Lexan (No surface texture).

2). Adhesive: Nitto 500 or 3M equivalent.

3). Colours: White symbols on Black background.

4). Overall dimensions: 85.52mm x 41.40mm ± 0.20mm.

5). Completed label must comply with EU directive 2002/95/EC (RoHS, Restriction of Hazardous Substances)

6). Packaging to be labeled with Part number, Revision and Quantity.