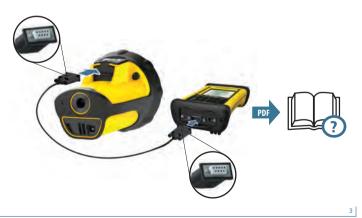

### **Battery**

△ CAUTION: Please read the full user manual including all safety warnings, before operating this product.









. . . . . . . . . . . . . .

Antenna

**Pole Mounting** 

## **Trimble Support**

\_\_\_\_\_



http://www.trimble.com/locator/locator.aspx

Trimble® Pro series receiver (Model / 型号: 98850) ©2012. Trimble Navigation Limited. All rights reserved. This product is protected by US and international copyright, trademark, and patent law as described in "Legal Notices" in the Trimble Pro Series User Guide. PN 98845-00-ENG, Revision A (02/2012)



98845-00-ENG

4

Trimble Navigation Limited 10355 Westmoor Drive Suite #100 Westminster, CO 80021 USA www.trimble.com





1

# **TRIMBLE PRO SERIES RECEIVER**

On/Off



......

USB



.....

## Bluetooth



**RS-232**