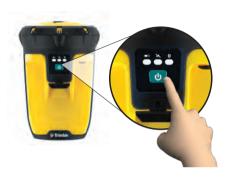

# **TRIMBLE PRO SERIES RECEIVER QUICK START GUIDE**

### **Battery**

△ CAUTION: Please read the full user manual including all safety warnings, before operating this product.









. . . . . . . . . . . . . .

Antenna

**Pole Mounting** 

## **Trimble Support**

\_\_\_\_\_



http://www.trimble.com/locator/locator.aspx

Trimble® Pro series receiver (Model / 型号: 98850) ©2012. Trimble Navigation Limited. All rights reserved. This product is protected by US and international copyright, trademark, and patent law as described in "Legal Notices" in the Trimble Pro Series User Guide. PN 98845-00-ENG, Revision A (02/2012)



98845-00-ENG

4

Trimble Navigation Limited 10355 Westmoor Drive Suite #100 Westminster, CO 80021 USA www.trimble.com





1

# **TRIMBLE PRO SERIES RECEIVER**

On/Off



......

USB



.....

## Bluetooth



**RS-232**