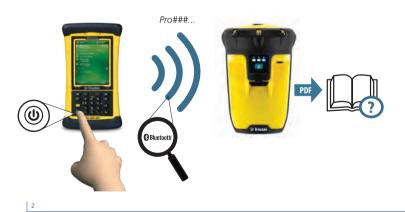

K START GUIDE**

### **Battery**

△ CAUTION: Please read the full user manual including all safety warnings, before operating this product.









. . . . . . . . . . . . . .

Antenna

**Pole Mounting** 

## **Trimble Support**

\_\_\_\_\_



http://www.trimble.com/locator/locator.aspx

Trimble® Pro series receiver (Model / 型号: 98850) ©2012. Trimble Navigation Limited. All rights reserved. This product is protected by US and international copyright, trademark, and patent law as described in "Legal Notices" in the Trimble Pro Series User Guide. PN 98845-00-ENG, Revision A (02/2012)



98845-00-ENG

4

Trimble Navigation Limited 10355 Westmoor Drive Suite #100 Westminster, CO 80021 USA www.trimble.com





1

# **TRIMBLE PRO SERIES RECEIVER**

On/Off



......

USB



.....

## Bluetooth



**RS-232**