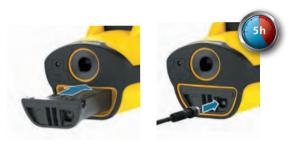

# **TRIMBLE PRO SERIES RECEIVER**

On/Off

......

USB

.....

## Bluetooth

**RS-232** 