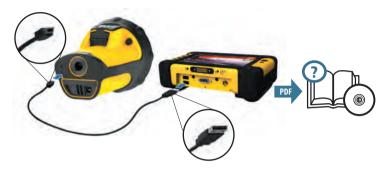

RO SERIES RECEIVER QUICK START GUIDE**

### **Battery**

△ CAUTION: Please read the full user manual including all safety warnings, before operating this product.









. . . . . . . . . . . . . .

Antenna

**Pole Mounting** 

## **Trimble Support**

\_\_\_\_\_



http://www.trimble.com/locator/locator.aspx

Trimble® Pro series receiver (Model / 型号: 98850) ©2012. Trimble Navigation Limited. All rights reserved. This product is protected by US and international copyright, trademark, and patent law as described in "Legal Notices" in the Trimble Pro Series User Guide. PN 98845-00-ENG, Revision A (02/2012)



98845-00-ENG

4

Trimble Navigation Limited 10355 Westmoor Drive Suite #100 Westminster, CO 80021 USA www.trimble.com





1

# **TRIMBLE PRO SERIES RECEIVER**

On/Off



......

USB



.....

## Bluetooth



**RS-232**